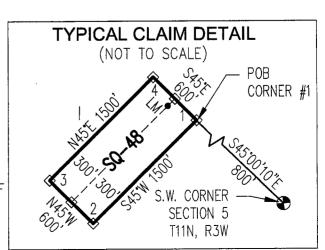

|                                                                             |                                   | 70            | $\equiv$      | <u> </u>         |
|-----------------------------------------------------------------------------|-----------------------------------|---------------|---------------|------------------|
| LOCATION NOTICE FOR LODE MINING CLAIM                                       |                                   | <u> </u>      |               |                  |
| ☐ Amendment BLM Serial #                                                    | BLM<br>Date                       |               | JA N          | S<br>S<br>S<br>S |
| NOTICE IS HEREBY GIVEN that theSQ-01                                        |                                   | NIX, ARIZONA  |               |                  |
| lode mining claim has been located                                          | Stamp                             |               | U             | 20               |
| by CARDERO COPPER (USA) Ltd. whose current mailing                          |                                   | \$            | <del>::</del> |                  |
| address is <u>c/o STEPHEN KEEHNER</u>                                       |                                   |               | ထ             |                  |
| PO Box 572 Yarnell AZ 85362                                                 |                                   |               | <u></u>       |                  |
| The general course of this claim isNORTH_45° EAST_                          | and it is situated i              | in <u>YAV</u> | APAI          |                  |
| County, Arizona. This claim is1500 feet in length and                       | 600 feet in                       | n width.      |               |                  |
| 20.66 Total Claim Acreage. This claim runs from the location mor            | nument on which t                 | this locat    | ion no        | tice             |
| is posted on the centerline of the claim approximately10 feet i             | n a <u>S45°W</u> dire             | ection to     | the _         | SOUTH            |
| end line and <u>1490</u> feet in a <u>N45°E</u> direction to the <u>NOR</u> | $\overline{	ext{TH}}$ end line. T | his claim     | is mai        | rked by six      |
| monuments, one at each corner and one at the center of each end line        | e of the claim.                   |               |               |                  |
| The location monument on which this notice is posted is situated within     | Section 6                         | _, Towns      | ship _        | 11_              |
| NORTH Range 3 WEST, Gila Salt River Base and Meridian, Ariz                 | zona and this clair               | m encom       | passe         | s portions       |
| of the following quarter section(s), section(s), Township(s) and Range(s    | s) <u>SW1/4 SE</u>                | CTION         | 5 &           |                  |
| SE1/4 SECTION 6, T11N-R3W.                                                  |                                   |               |               |                  |
| Gila Salt River Base and Meridian, Arizona.                                 |                                   |               |               |                  |
| The locality of this claim with reference to some natural object or perma   | anent monument a                  | and addit     | ional i       | nformation       |
| (if any) concerning its locality are as follows: FROM CORNER #1 (           |                                   |               |               |                  |
| THE S.W. CORNER OF SECTION 5, T11N-R3W BEARS                                | SOUTH 37°                         | 24'20'        | WES           | ST               |
| 1513 FEET. The above i                                                      | nformation is show                | wn on the     | e attac       | hed map.         |
| DATED AND POSTED on the ground this day of day of                           | ARY , 20 <u>17</u>                |               |               | ·                |
| □ LOCATOR(s) 🖾 AGENT                                                        |                                   |               |               |                  |
| Print Name(s) <u>Jody A. Stone</u> , RLS                                    |                                   |               |               |                  |
| Signature(s)                                                                |                                   |               |               |                  |
|                                                                             |                                   | . ,           |               | n MCF100         |
|                                                                             |                                   | j             | Kevise        | d July 2014      |