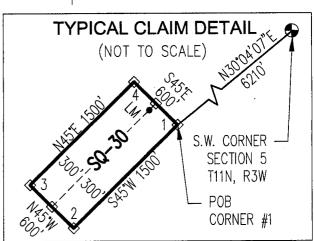

# "SQ-01" CLAIM LOCATION OF THE SQ-01 THROUGH SQ-44 LODE CLAIMS

SITUATED IN SECTIONS 5-8 & 18 OF T11N, R3W AND SECTIONS 12, 13 & 24 OF T11N, R4W, G&SRM, YAVAPAI COUNTY, AZ ALL CLAIMS ARE 1500' IN LENGTH & 600' IN WIDTH

- □ INDICATES END CENTER OR CORNER OF LODE CLAIM. SET 2"x2"x5' WOODEN POST (TYPICAL).
- INDICATES LOCATION MONUMENT. SET 2"X2"X5" WOODEN POST 10' FROM AN END CENTER ON THE CENTERLINE OF THE CLAIM (TYPICAL).