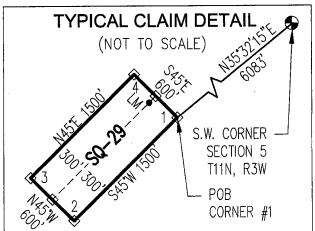

|                                                                             |                                   | 70            | $\equiv$      | <u> </u>         |
|-----------------------------------------------------------------------------|-----------------------------------|---------------|---------------|------------------|
| LOCATION NOTICE FOR LODE MINING CLAIM                                       |                                   | <u> </u>      |               |                  |
| ☐ Amendment BLM Serial #                                                    | BLM<br>Date                       |               | JA N          | S<br>S<br>S<br>S |
| NOTICE IS HEREBY GIVEN that theSQ-01                                        |                                   | NIX, ARIZONA  |               |                  |
| lode mining claim has been located                                          | Stamp                             |               | U             | 20               |
| by CARDERO COPPER (USA) Ltd. whose current mailing                          |                                   | \$            | <del>::</del> |                  |
| address is <u>c/o STEPHEN KEEHNER</u>                                       |                                   |               | ထ             |                  |
| PO Box 572 Yarnell AZ 85362                                                 |                                   |               | <u></u>       |                  |
| The general course of this claim isNORTH_45° EAST_                          | and it is situated i              | in <u>YAV</u> | APAI          |                  |
| County, Arizona. This claim is1500 feet in length and                       | 600 feet in                       | n width.      |               |                  |
| 20.66 Total Claim Acreage. This claim runs from the location mor            | nument on which t                 | this locat    | ion no        | tice             |
| is posted on the centerline of the claim approximately10 feet i             | n a <u>S45°W</u> dire             | ection to     | the _         | SOUTH            |
| end line and <u>1490</u> feet in a <u>N45°E</u> direction to the <u>NOR</u> | $\overline{	ext{TH}}$ end line. T | his claim     | is mai        | rked by six      |
| monuments, one at each corner and one at the center of each end line        | e of the claim.                   |               |               |                  |
| The location monument on which this notice is posted is situated within     | Section 6                         | _, Towns      | ship _        | 11_              |
| NORTH Range 3 WEST, Gila Salt River Base and Meridian, Ariz                 | zona and this clair               | m encom       | passe         | s portions       |
| of the following quarter section(s), section(s), Township(s) and Range(s    | s) <u>SW1/4 SE</u>                | CTION         | 5 &           |                  |
| SE1/4 SECTION 6, T11N-R3W.                                                  |                                   |               |               |                  |
| Gila Salt River Base and Meridian, Arizona.                                 |                                   |               |               |                  |
| The locality of this claim with reference to some natural object or perma   | anent monument a                  | and addit     | ional i       | nformation       |
| (if any) concerning its locality are as follows: FROM CORNER #1 (           |                                   |               |               |                  |
| THE S.W. CORNER OF SECTION 5, T11N-R3W BEARS                                | SOUTH 37°                         | 24'20'        | WES           | ST               |
| 1513 FEET. The above i                                                      | nformation is show                | wn on the     | e attac       | hed map.         |
| DATED AND POSTED on the ground this day of day of                           | ARY , 20 <u>17</u>                |               |               | ·                |
| □ LOCATOR(s) 🖾 AGENT                                                        |                                   |               |               |                  |
| Print Name(s) <u>Jody A. Stone</u> , RLS                                    |                                   |               |               |                  |
| Signature(s)                                                                |                                   |               |               |                  |
|                                                                             |                                   | . ,           |               | n MCF100         |
|                                                                             |                                   | j             | Kevise        | d July 2014      |