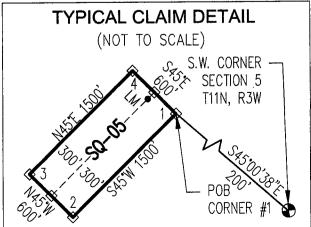

|                                                                             |                                   | 70            | $\equiv$      | <u> </u>         |
|-----------------------------------------------------------------------------|-----------------------------------|---------------|---------------|------------------|
| LOCATION NOTICE FOR LODE MINING CLAIM                                       |                                   | <u> </u>      |               |                  |
| ☐ Amendment BLM Serial #                                                    | BLM<br>Date                       |               | JA N          | S<br>S<br>S<br>S |
| NOTICE IS HEREBY GIVEN that theSQ-01                                        |                                   | NIX, ARIZONA  |               |                  |
| lode mining claim has been located                                          | Stamp                             |               | U             | 20               |
| by CARDERO COPPER (USA) Ltd. whose current mailing                          |                                   | \$            | <del>::</del> |                  |
| address is <u>c/o STEPHEN KEEHNER</u>                                       |                                   |               | ထ             |                  |
| PO Box 572 Yarnell AZ 85362                                                 |                                   |               | <u></u>       |                  |
| The general course of this claim isNORTH_45° EAST_                          | and it is situated i              | in <u>YAV</u> | APAI          |                  |
| County, Arizona. This claim is1500 feet in length and                       | 600 feet in                       | n width.      |               |                  |
| 20.66 Total Claim Acreage. This claim runs from the location mor            | nument on which t                 | this locat    | ion no        | tice             |
| is posted on the centerline of the claim approximately10 feet i             | n a <u>S45°W</u> dire             | ection to     | the _         | SOUTH            |
| end line and <u>1490</u> feet in a <u>N45°E</u> direction to the <u>NOR</u> | $\overline{	ext{TH}}$ end line. T | his claim     | is mai        | rked by six      |
| monuments, one at each corner and one at the center of each end line        | e of the claim.                   |               |               |                  |
| The location monument on which this notice is posted is situated within     | Section 6                         | _, Towns      | ship _        | 11_              |
| NORTH Range 3 WEST, Gila Salt River Base and Meridian, Ariz                 | zona and this clair               | m encom       | passe         | s portions       |
| of the following quarter section(s), section(s), Township(s) and Range(s    | s) <u>SW1/4 SE</u>                | CTION         | 5 &           |                  |
| SE1/4 SECTION 6, T11N-R3W.                                                  |                                   |               |               |                  |
| Gila Salt River Base and Meridian, Arizona.                                 |                                   |               |               |                  |
| The locality of this claim with reference to some natural object or perma   | anent monument a                  | and addit     | ional i       | nformation       |
| (if any) concerning its locality are as follows: FROM CORNER #1 (           |                                   |               |               |                  |
| THE S.W. CORNER OF SECTION 5, T11N-R3W BEARS                                | SOUTH 37°                         | 24'20'        | WES           | ST               |
| 1513 FEET. The above i                                                      | nformation is show                | wn on the     | e attac       | hed map.         |
| DATED AND POSTED on the ground this day of day of                           | ARY , 20 <u>17</u>                |               |               | ·                |
| □ LOCATOR(s) 🖾 AGENT                                                        |                                   |               |               |                  |
| Print Name(s) <u>Jody A. Stone</u> , RLS                                    |                                   |               |               |                  |
| Signature(s)                                                                |                                   |               |               |                  |
|                                                                             |                                   | . ,           |               | n MCF100         |
|                                                                             |                                   | j             | Kevise        | d July 2014      |