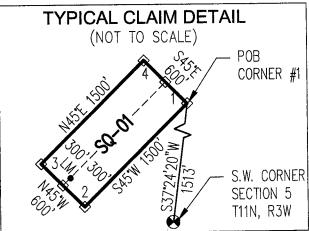

|                                                                             |                                   | 70            | $\equiv$      | <u> </u>         |
|-----------------------------------------------------------------------------|-----------------------------------|---------------|---------------|------------------|
| LOCATION NOTICE FOR LODE MINING CLAIM                                       |                                   | <u> </u>      |               |                  |
| ☐ Amendment BLM Serial #                                                    | BLM<br>Date                       |               | JA N          | S<br>S<br>S<br>S |
| NOTICE IS HEREBY GIVEN that theSQ-01                                        |                                   | NIX, ARIZONA  |               |                  |
| lode mining claim has been located                                          | Stamp                             |               | U             | 20               |
| by CARDERO COPPER (USA) Ltd. whose current mailing                          |                                   | \$            | <del>::</del> |                  |
| address is <u>c/o STEPHEN KEEHNER</u>                                       |                                   |               | ထ             |                  |
| PO Box 572 Yarnell AZ 85362                                                 |                                   |               | <u></u>       |                  |
| The general course of this claim isNORTH_45° EAST_                          | and it is situated i              | in <u>YAV</u> | APAI          |                  |
| County, Arizona. This claim is1500 feet in length and                       | 600 feet in                       | n width.      |               |                  |
| 20.66 Total Claim Acreage. This claim runs from the location mor            | nument on which t                 | this locat    | ion no        | tice             |
| is posted on the centerline of the claim approximately10 feet i             | n a <u>S45°W</u> dire             | ection to     | the _         | SOUTH            |
| end line and <u>1490</u> feet in a <u>N45°E</u> direction to the <u>NOR</u> | $\overline{	ext{TH}}$ end line. T | his claim     | is mai        | rked by six      |
| monuments, one at each corner and one at the center of each end line        | e of the claim.                   |               |               |                  |
| The location monument on which this notice is posted is situated within     | Section 6                         | _, Towns      | ship _        | 11_              |
| NORTH Range 3 WEST, Gila Salt River Base and Meridian, Ariz                 | zona and this clair               | m encom       | passe         | s portions       |
| of the following quarter section(s), section(s), Township(s) and Range(s    | s) <u>SW1/4 SE</u>                | CTION         | 5 &           |                  |
| SE1/4 SECTION 6, T11N-R3W.                                                  |                                   |               |               |                  |
| Gila Salt River Base and Meridian, Arizona.                                 |                                   |               |               |                  |
| The locality of this claim with reference to some natural object or perma   | anent monument a                  | and addit     | ional i       | nformation       |
| (if any) concerning its locality are as follows: FROM CORNER #1 (           |                                   |               |               |                  |
| THE S.W. CORNER OF SECTION 5, T11N-R3W BEARS                                | SOUTH 37°                         | 24'20'        | WES           | ST               |
| 1513 FEET. The above i                                                      | nformation is show                | wn on the     | e attac       | hed map.         |
| DATED AND POSTED on the ground this day of day of                           | ARY , 20 <u>17</u>                |               |               | ·                |
| □ LOCATOR(s) 🖾 AGENT                                                        |                                   |               |               |                  |
| Print Name(s) <u>Jody A. Stone</u> , RLS                                    |                                   |               |               |                  |
| Signature(s)                                                                |                                   |               |               |                  |
|                                                                             |                                   | . ,           |               | n MCF100         |
|                                                                             |                                   | j             | Kevise        | d July 2014      |