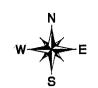

# "SQ-01" CLAIM LOCATION OF THE SQ-01 THROUGH SQ-44 LODE CLAIMS

SITUATED IN SECTIONS 5-8 & 18 OF T11N, R3W AND SECTIONS 12, 13 & 24 OF T11N, R4W, G&SRM, YAVAPAI COUNTY, AZ ALL CLAIMS ARE 1500' IN LENGTH & 600' IN WIDTH

- □ INDICATES END CENTER OR CORNER OF LODE CLAIM. SET 2"x2"x5' WOODEN POST (TYPICAL).
- INDICATES LOCATION MONUMENT. SET 2"X2"X5" WOODEN POST 10' FROM AN END CENTER ON THE CENTERLINE OF THE CLAIM (TYPICAL).