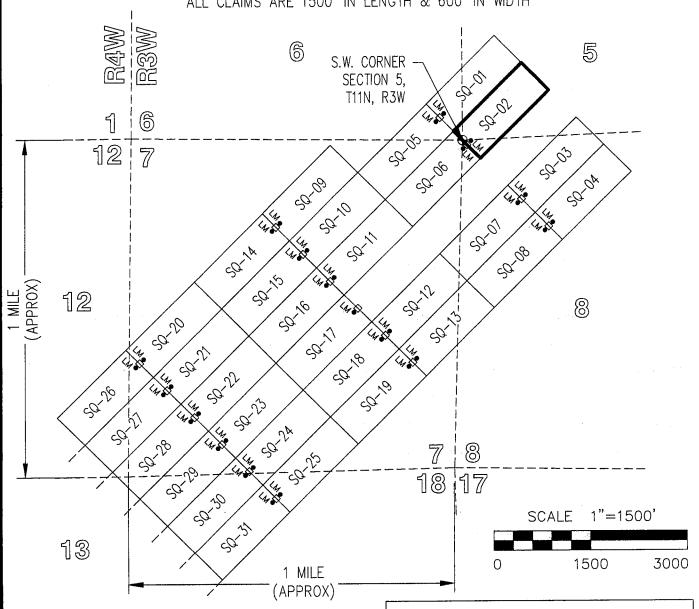

# "SQ-01" CLAIM LOCATION OF THE SQ-01 THROUGH SQ-44 LODE CLAIMS

SITUATED IN SECTIONS 5-8 & 18 OF T11N, R3W AND SECTIONS 12, 13 & 24 OF T11N, R4W, G&SRM, YAVAPAI COUNTY, AZ ALL CLAIMS ARE 1500' IN LENGTH & 600' IN WIDTH

- □ INDICATES END CENTER OR CORNER OF LODE CLAIM. SET 2"x2"x5' WOODEN POST (TYPICAL).
- INDICATES LOCATION MONUMENT. SET 2"X2"X5" WOODEN POST 10' FROM AN END CENTER ON THE CENTERLINE OF THE CLAIM (TYPICAL).