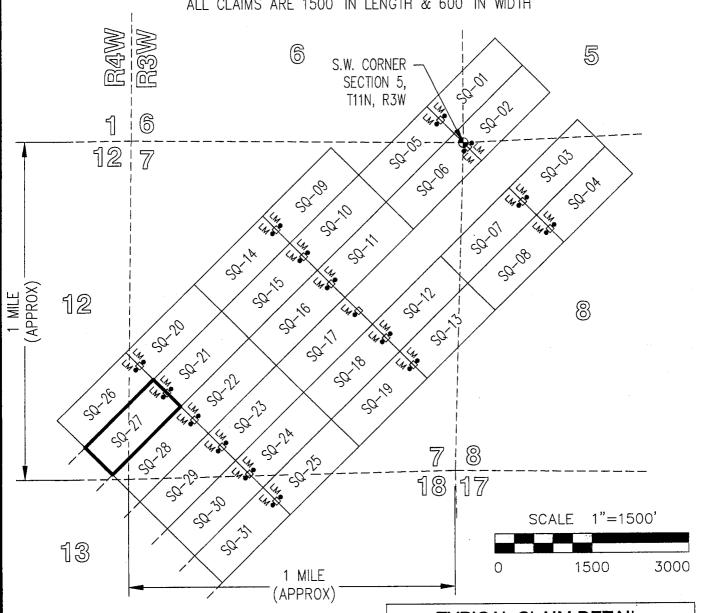

# "SQ-01" CLAIM LOCATION OF THE SQ-01 THROUGH SQ-44 LODE CLAIMS

SITUATED IN SECTIONS 5-8 & 18 OF T11N, R3W AND SECTIONS 12, 13 & 24 OF T11N, R4W, G&SRM, YAVAPAI COUNTY, AZ ALL CLAIMS ARE 1500' IN LENGTH & 600' IN WIDTH

- □ INDICATES END CENTER OR CORNER OF LODE CLAIM. SET 2"x2"x5' WOODEN POST (TYPICAL).
- INDICATES LOCATION MONUMENT. SET 2"X2"X5" WOODEN POST 10' FROM AN END CENTER ON THE CENTERLINE OF THE CLAIM (TYPICAL).