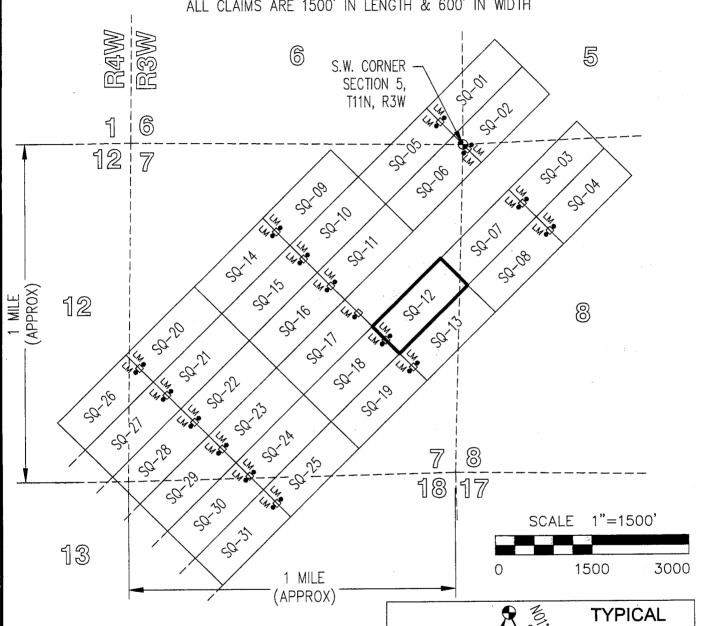

# "SQ-01" CLAIM LOCATION OF THE SQ-01 THROUGH SQ-44 LODE CLAIMS

SITUATED IN SECTIONS 5-8 & 18 OF T11N, R3W AND SECTIONS 12, 13 & 24 OF T11N, R4W, G&SRM, YAVAPAI COUNTY, AZ ALL CLAIMS ARE 1500' IN LENGTH & 600' IN WIDTH

- □ INDICATES END CENTER OR CORNER OF LODE CLAIM. SET 2"x2"x5' WOODEN POST (TYPICAL).
- INDICATES LOCATION MONUMENT. SET 2"X2"X5" WOODEN POST 10' FROM AN END CENTER ON THE CENTERLINE OF THE CLAIM (TYPICAL).