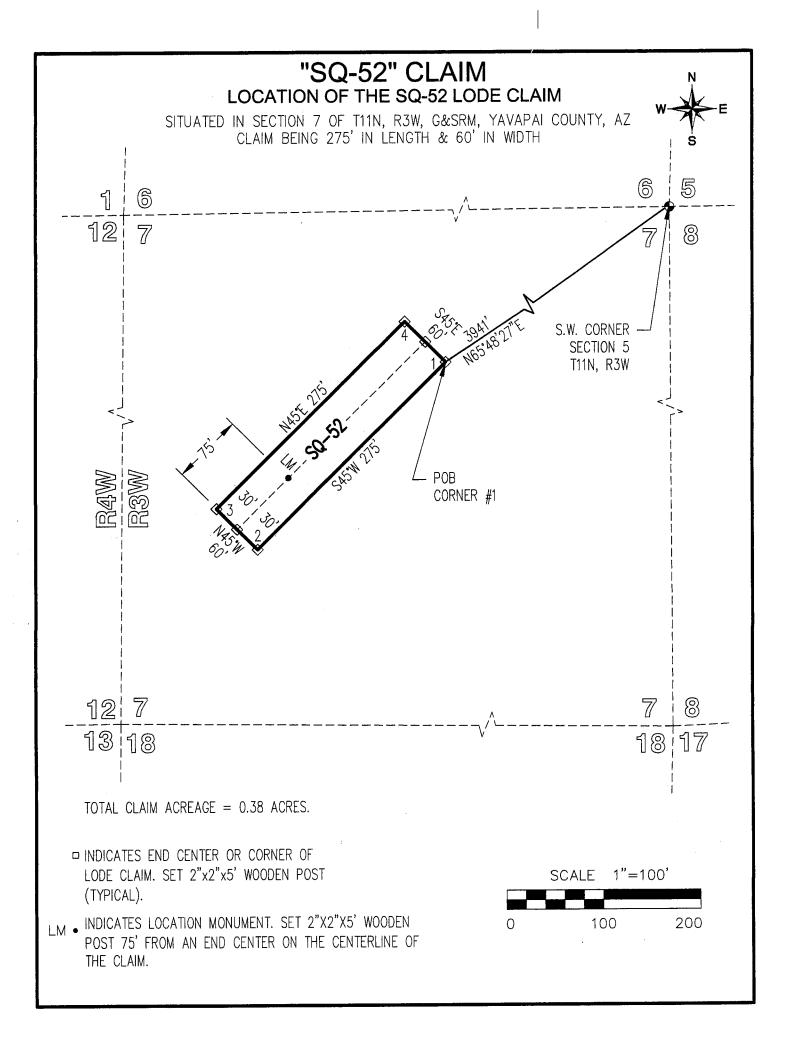

attached map.                   |
| DATED AND POSTED on the ground this day of day of                         | ARY , 20 <u>17</u>    | <u>.</u> .     |                                 |
| □ LOCATOR(s) 🖾 AGENT                                                      |                       |                |                                 |
| Print Name(s) Jody A. Stone, RLS                                          |                       |                |                                 |
| Signature(s)                                                              |                       |                |                                 |
|                                                                           |                       | R              | Form MCF100<br>evised July 2014 |



| LOCATION NOTICE FOR LODE MINING CLAIM                                      |                        | -0           | 2                | <del></del>             |
|----------------------------------------------------------------------------|------------------------|--------------|------------------|-------------------------|
| ☐ Amendment BLM Serial #                                                   | 등 등                    | ) III        |                  |                         |
| NOTICE IS HEREBY GIVEN that theSQ-53                                       | BLM<br>Date            | OENIX, ARIZO |                  | 227                     |
| lode mining claim has been located                                         | Stamp                  |              | 9                | 計開