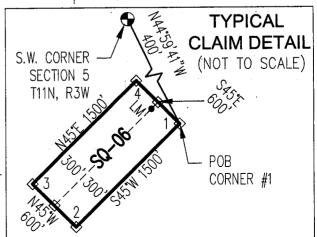

|                                                                             |                                   | 70            | $\equiv$      | <u> </u>         |
|-----------------------------------------------------------------------------|-----------------------------------|---------------|---------------|------------------|
| LOCATION NOTICE FOR LODE MINING CLAIM                                       |                                   | <u> </u>      |               |                  |
| ☐ Amendment BLM Serial #                                                    | BLM<br>Date                       |               | JA N          | S<br>S<br>S<br>S |
| NOTICE IS HEREBY GIVEN that theSQ-01                                        |                                   | NIX, ARIZONA  |               |                  |
| lode mining claim has been located                                          | Stamp                             |               | U             | 20               |
| by CARDERO COPPER (USA) Ltd. whose current mailing                          |                                   | \$            | <del>::</del> |                  |
| address is <u>c/o STEPHEN KEEHNER</u>                                       |                                   |               | ထ             |                  |
| PO Box 572 Yarnell AZ 85362                                                 |                                   |               | <u></u>       |                  |
| The general course of this claim isNORTH_45° EAST_                          | and it is situated i              | in <u>YAV</u> | APAI          |                  |
| County, Arizona. This claim is1500 feet in length and                       | 600 feet in                       | n width.      |               |                  |
| 20.66 Total Claim Acreage. This claim runs from the location mor            | nument on which t                 | this locat    | ion no        | tice             |
| is posted on the centerline of the claim approximately10 feet i             | n a <u>S45°W</u> dire             | ection to     | the _         | SOUTH            |
| end line and <u>1490</u> feet in a <u>N45°E</u> direction to the <u>NOR</u> | $\overline{	ext{TH}}$ end line. T | his claim     | is mai        | rked by six      |
| monuments, one at each corner and one at the center of each end line        | e of the claim.                   |               |               |                  |
| The location monument on which this notice is posted is situated within     | Section 6                         | _, Towns      | ship _        | 11_              |
| NORTH Range 3 WEST, Gila Salt River Base and Meridian, Ariz                 | zona and this clair               | m encom       | passe         | s portions       |
| of the following quarter section(s), section(s), Township(s) and Range(s    | s) <u>SW1/4 SE</u>                | CTION         | 5 &           |                  |
| SE1/4 SECTION 6, T11N-R3W.                                                  |                                   |               |               |                  |
| Gila Salt River Base and Meridian, Arizona.                                 |                                   |               |               |                  |
| The locality of this claim with reference to some natural object or perma   | anent monument a                  | and addit     | ional i       | nformation       |
| (if any) concerning its locality are as follows: FROM CORNER #1 (           |                                   |               |               |                  |
| THE S.W. CORNER OF SECTION 5, T11N-R3W BEARS                                | SOUTH 37°                         | 24'20'        | WES           | ST               |
| 1513 FEET. The above i                                                      | nformation is show                | wn on the     | e attac       | hed map.         |
| DATED AND POSTED on the ground this day of day of                           | ARY , 20 <u>17</u>                |               |               | ·                |
| □ LOCATOR(s) 🖾 AGENT                                                        |                                   |               |               |                  |
| Print Name(s) <u>Jody A. Stone</u> , RLS                                    |                                   |               |               |                  |
| Signature(s)                                                                |                                   |               |               |                  |
|                                                                             |                                   | . ,           |               | n MCF100         |
|                                                                             |                                   | j             | Kevise        | d July 2014      |