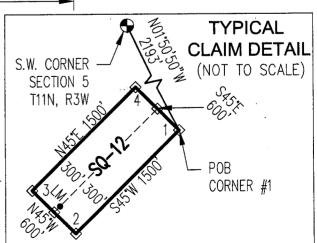

|                                                                             |                                   | 70            | $\equiv$      | <u> </u>         |
|-----------------------------------------------------------------------------|-----------------------------------|---------------|---------------|------------------|
| LOCATION NOTICE FOR LODE MINING CLAIM                                       |                                   | <u> </u>      |               |                  |
| ☐ Amendment BLM Serial #                                                    | BLM<br>Date                       |               | JA N          | S<br>S<br>S<br>S |
| NOTICE IS HEREBY GIVEN that theSQ-01                                        |                                   | NIX, ARIZONA  |               |                  |
| lode mining claim has been located                                          | Stamp                             |               | U             | 20               |
| by CARDERO COPPER (USA) Ltd. whose current mailing                          |                                   | \$            | <del>::</del> |                  |
| address is <u>c/o STEPHEN KEEHNER</u>                                       |                                   |               | ထ             |                  |
| PO Box 572 Yarnell AZ 85362                                                 |                                   |               | <u></u>       |                  |
| The general course of this claim isNORTH_45° EAST_                          | and it is situated i              | in <u>YAV</u> | APAI          |                  |
| County, Arizona. This claim is1500 feet in length and                       | 600 feet in                       | n width.      |               |                  |
| 20.66 Total Claim Acreage. This claim runs from the location mor            | nument on which t                 | this locat    | ion no        | tice             |
| is posted on the centerline of the claim approximately10 feet i             | n a <u>S45°W</u> dire             | ection to     | the _         | SOUTH            |
| end line and <u>1490</u> feet in a <u>N45°E</u> direction to the <u>NOR</u> | $\overline{	ext{TH}}$ end line. T | his claim     | is mai        | rked by six      |
| monuments, one at each corner and one at the center of each end line        | e of the claim.                   |               |               |                  |
| The location monument on which this notice is posted is situated within     | Section 6                         | _, Towns      | ship _        | 11_              |
| NORTH Range 3 WEST, Gila Salt River Base and Meridian, Ariz                 | zona and this clair               | m encom       | passe         | s portions       |
| of the following quarter section(s), section(s), Township(s) and Range(s    | s) <u>SW1/4 SE</u>                | CTION         | 5 &           |                  |
| SE1/4 SECTION 6, T11N-R3W.                                                  |                                   |               |               |                  |
| Gila Salt River Base and Meridian, Arizona.                                 |                                   |               |               |                  |
| The locality of this claim with reference to some natural object or perma   | anent monument a                  | and addit     | ional i       | nformation       |
| (if any) concerning its locality are as follows: FROM CORNER #1 (           |                                   |               |               |                  |
| THE S.W. CORNER OF SECTION 5, T11N-R3W BEARS                                | SOUTH 37°                         | 24'20'        | WES           | ST               |
| 1513 FEET. The above i                                                      | nformation is show                | wn on the     | e attac       | hed map.         |
| DATED AND POSTED on the ground this day of day of                           | ARY , 20 <u>17</u>                |               |               | ·                |
| □ LOCATOR(s) 🖾 AGENT                                                        |                                   |               |               |                  |
| Print Name(s) <u>Jody A. Stone</u> , RLS                                    |                                   |               |               |                  |
| Signature(s)                                                                |                                   |               |               |                  |
|                                                                             |                                   | . ,           |               | n MCF100         |
|                                                                             |                                   | j             | Kevise        | d July 2014      |