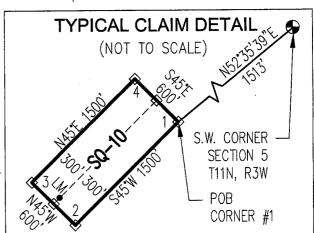

# "SQ-01" CLAIM LOCATION OF THE SQ-01 THROUGH SQ-44 LODE CLAIMS

SITUATED IN SECTIONS 5-8 & 18 OF T11N, R3W AND SECTIONS 12, 13 & 24 OF T11N, R4W, G&SRM, YAVAPAI COUNTY, AZ ALL CLAIMS ARE 1500' IN LENGTH & 600' IN WIDTH

- □ INDICATES END CENTER OR CORNER OF LODE CLAIM. SET 2"x2"x5' WOODEN POST (TYPICAL).
- INDICATES LOCATION MONUMENT. SET 2"X2"X5" WOODEN POST 10' FROM AN END CENTER ON THE CENTERLINE OF THE CLAIM (TYPICAL).