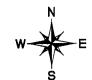

LS                                                                                        | <u> </u>                                            |             |               |               |
| Signature(s)                                                                                                            |                                                     |             |               |               |
|                                                                                                                         |                                                     | T.          |               | <b>MCF100</b> |

### "SQ-55" CLAIM LOCATION OF THE SQ-55 LODE CLAIM

SITUATED IN SECTION 12 OF T11N, R4W, G&SRM, YAVAPAI COUNTY, AZ
CLAIM BEING 600' IN LENGTH & 400' IN WIDTH





TOTAL CLAIM ACREAGE = 5.51 ACRES.

□ INDICATES END CENTER OR CORNER OF LODE CLAIM. SET 2"x2"x5' WOODEN POST (TYPICAL).

LM • INDICATES LOCATION MONUMENT. SET 2"X2"X5' WOODEN POST 10' FROM AN END CENTER ON THE CENTERLINE OF THE CLAIM (TYPICAL).



| LOCATION NOTICE FOR LODE MINING CLAIM                                     |                       |