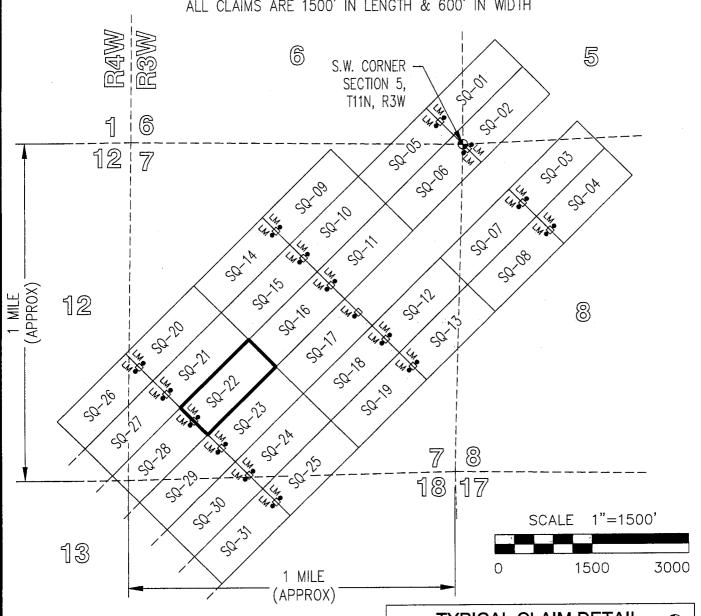

# "SQ-01" CLAIM LOCATION OF THE SQ-01 THROUGH SQ-44 LODE CLAIMS

SITUATED IN SECTIONS 5-8 & 18 OF T11N, R3W AND SECTIONS 12, 13 & 24 OF T11N, R4W, G&SRM, YAVAPAI COUNTY, AZ ALL CLAIMS ARE 1500' IN LENGTH & 600' IN WIDTH

- □ INDICATES END CENTER OR CORNER OF LODE CLAIM. SET 2"x2"x5' WOODEN POST (TYPICAL).
- INDICATES LOCATION MONUMENT. SET 2"X2"X5" WOODEN POST 10' FROM AN END CENTER ON THE CENTERLINE OF THE CLAIM (TYPICAL).

|                                                                             |                                   | 70            | $\equiv$      | <u> </u>         |
|-----------------------------------------------------------------------------|-----------------------------------|---------------|---------------|------------------|
| LOCATION NOTICE FOR LODE MINING CLAIM                                       |                                   | <u> </u>      |               |                  |
| ☐ Amendment BLM Serial #                                                    | BLM<br>Date                       |               | JA N          | S<br>S<br>S<br>S |
| NOTICE IS HEREBY GIVEN that theSQ-01                                        |                                   | NIX, ARIZONA  |               |                  |
| lode mining claim has been located                                          | Stamp                             |               | U             | 20               |
| by CARDERO COPPER (USA) Ltd. whose current mailing                          |                                   | \$            | <del>::</del> |                  |
| address is <u>c/o STEPHEN KEEHNER</u>                                       |                                   |               | ထ             |                  |
| PO Box 572 Yarnell AZ 85362                                                 |                                   |               | <u></u>       |                  |
| The general course of this claim isNORTH_45° EAST_                          | and it is situated i              | in <u>YAV</u> | APAI          |                  |
| County, Arizona. This claim is1500 feet in length and                       | 600 feet in                       | n width.      |               |                  |
| 20.66 Total Claim Acreage. This claim runs from the location mor            | nument on which t                 | this locat    | ion no        | tice             |
| is posted on the centerline of the claim approximately10 feet i             | n a <u>S45°W</u> dire             | ection to     | the _         | SOUTH            |
| end line and <u>1490</u> feet in a <u>N45°E</u> direction to the <u>NOR</u> | $\overline{	ext{TH}}$ end line. T | his claim     | is mai        | rked by six      |
| monuments, one at each corner and one at the center of each end line        | e of the claim.                   |               |               |                  |
| The location monument on which this notice is posted is situated within     | Section 6                         | _, Towns      | ship _        | 11_              |
| NORTH Range 3 WEST, Gila Salt River Base and Meridian, Ariz                 | zona and this clair               | m encom       | passe         | s portions       |
| of the following quarter section(s), section(s), Township(s) and Range(s    | s) <u>SW1/4 SE</u>                | CTION         | 5 &           |                  |
| SE1/4 SECTION 6, T11N-R3W.                                                  |                                   |               |               |                  |
| Gila Salt River Base and Meridian, Arizona.                                 |                                   |               |               |                  |
| The locality of this claim with reference to some natural object or perma   | anent monument a                  | and addit     | ional i       | nformation       |
| (if any) concerning its locality are as follows: FROM CORNER #1 (           |                                   |               |               |                  |
| THE S.W. CORNER OF SECTION 5, T11N-R3W BEARS                                | SOUTH 37°                         | 24'20'        | WES           | ST               |
| 1513 FEET. The above i                                                      | nformation is show                | wn on the     | e attac       | hed map.         |
| DATED AND POSTED on the ground this day of day of                           | ARY , 20 <u>17</u>                |               |               | ·                |
| □ LOCATOR(s) 🖾 AGENT                                                        |                                   |               |               |                  |
| Print Name(s) <u>Jody A. Stone</u> , RLS                                    |                                   |               |               |                  |
| Signature(s)                                                                |                                   |               |               |                  |
|                                                                             |                                   | . ,           |               | n MCF100         |
|                                                                             |                                   | j             | Kevise        | d July 2014      |