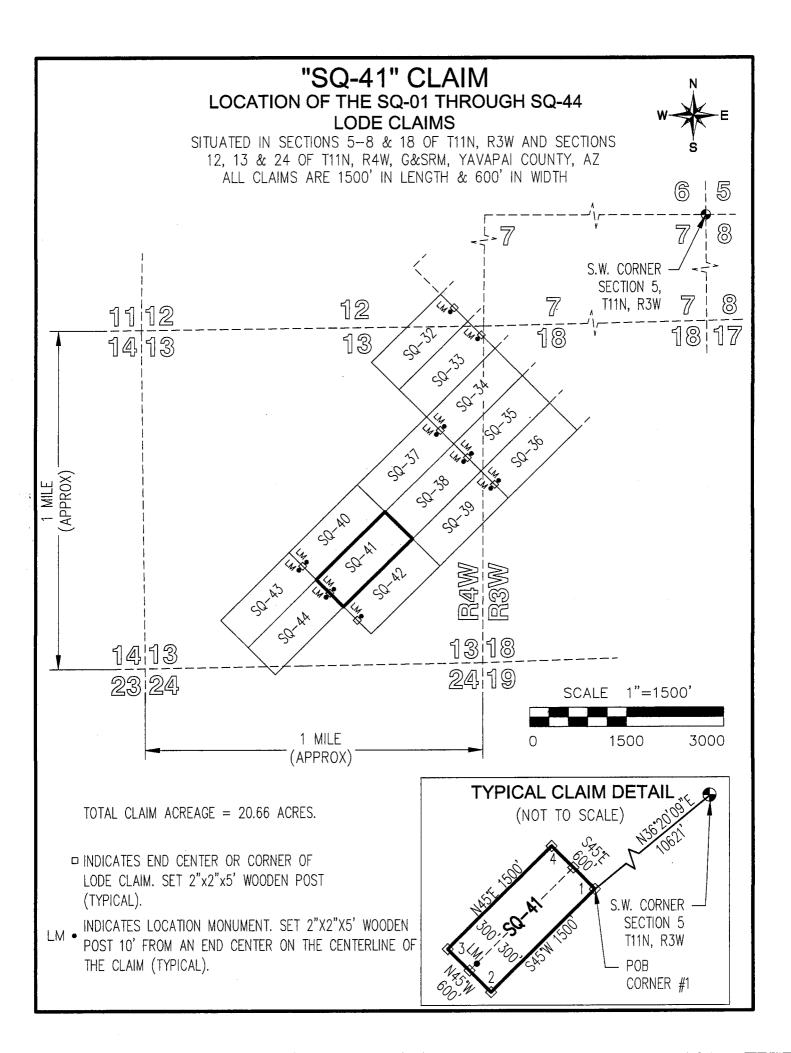

# "SQ-01" CLAIM LOCATION OF THE SQ-01 THROUGH SQ-44 LODE CLAIMS

SITUATED IN SECTIONS 5-8 & 18 OF T11N, R3W AND SECTIONS 12, 13 & 24 OF T11N, R4W, G&SRM, YAVAPAI COUNTY, AZ ALL CLAIMS ARE 1500' IN LENGTH & 600' IN WIDTH

- □ INDICATES END CENTER OR CORNER OF LODE CLAIM. SET 2"x2"x5' WOODEN POST (TYPICAL).
- INDICATES LOCATION MONUMENT. SET 2"X2"X5" WOODEN POST 10' FROM AN END CENTER ON THE CENTERLINE OF THE CLAIM (TYPICAL).