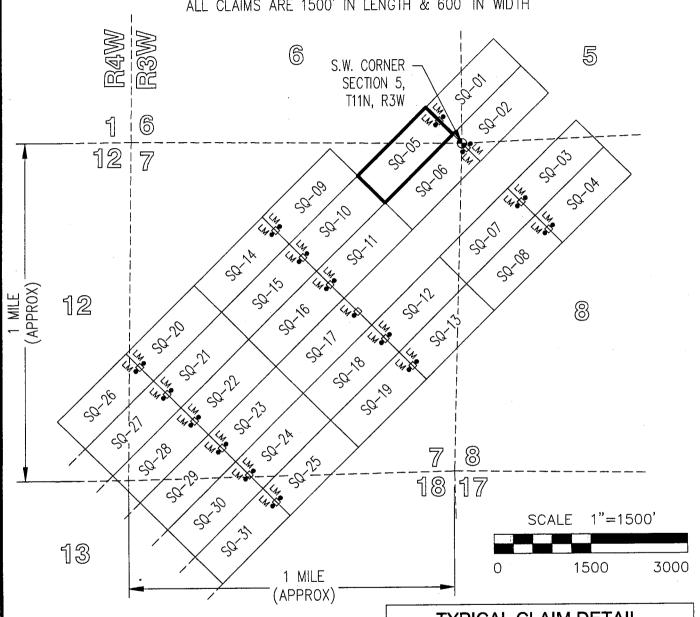

# "SQ-01" CLAIM LOCATION OF THE SQ-01 THROUGH SQ-44 LODE CLAIMS

SITUATED IN SECTIONS 5-8 & 18 OF T11N, R3W AND SECTIONS 12, 13 & 24 OF T11N, R4W, G&SRM, YAVAPAI COUNTY, AZ ALL CLAIMS ARE 1500' IN LENGTH & 600' IN WIDTH

- □ INDICATES END CENTER OR CORNER OF LODE CLAIM. SET 2"x2"x5' WOODEN POST (TYPICAL).
- INDICATES LOCATION MONUMENT. SET 2"X2"X5" WOODEN POST 10' FROM AN END CENTER ON THE CENTERLINE OF THE CLAIM (TYPICAL).