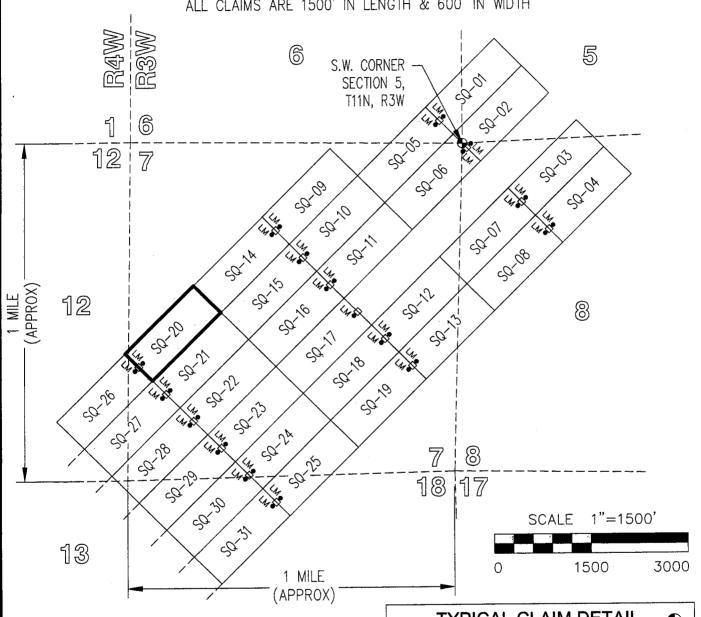

# "SQ-01" CLAIM LOCATION OF THE SQ-01 THROUGH SQ-44 LODE CLAIMS

SITUATED IN SECTIONS 5-8 & 18 OF T11N, R3W AND SECTIONS 12, 13 & 24 OF T11N, R4W, G&SRM, YAVAPAI COUNTY, AZ ALL CLAIMS ARE 1500' IN LENGTH & 600' IN WIDTH

- □ INDICATES END CENTER OR CORNER OF LODE CLAIM. SET 2"x2"x5' WOODEN POST (TYPICAL).
- INDICATES LOCATION MONUMENT. SET 2"X2"X5" WOODEN POST 10' FROM AN END CENTER ON THE CENTERLINE OF THE CLAIM (TYPICAL).