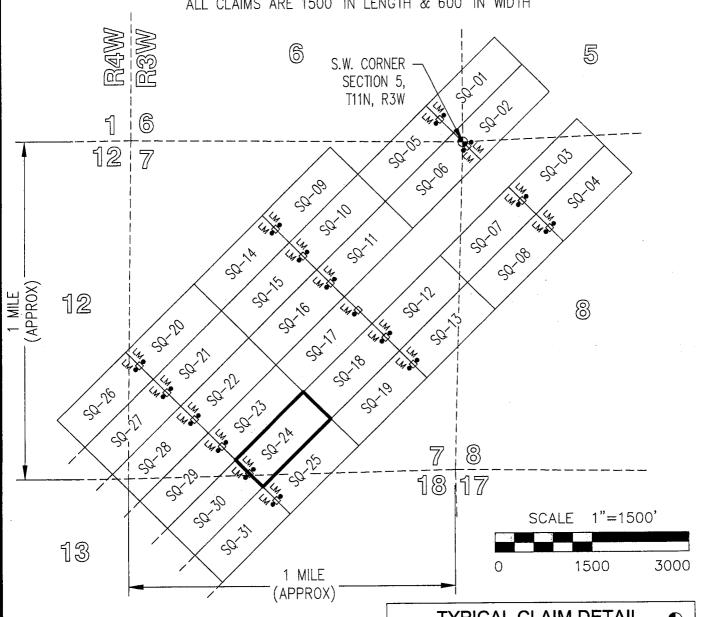

# "SQ-01" CLAIM LOCATION OF THE SQ-01 THROUGH SQ-44 LODE CLAIMS

SITUATED IN SECTIONS 5-8 & 18 OF T11N, R3W AND SECTIONS 12, 13 & 24 OF T11N, R4W, G&SRM, YAVAPAI COUNTY, AZ ALL CLAIMS ARE 1500' IN LENGTH & 600' IN WIDTH

- □ INDICATES END CENTER OR CORNER OF LODE CLAIM. SET 2"x2"x5' WOODEN POST (TYPICAL).
- INDICATES LOCATION MONUMENT. SET 2"X2"X5" WOODEN POST 10' FROM AN END CENTER ON THE CENTERLINE OF THE CLAIM (TYPICAL).