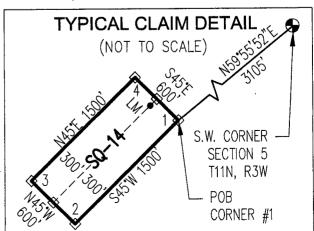

# "SQ-01" CLAIM LOCATION OF THE SQ-01 THROUGH SQ-44 LODE CLAIMS

SITUATED IN SECTIONS 5-8 & 18 OF T11N, R3W AND SECTIONS 12, 13 & 24 OF T11N, R4W, G&SRM, YAVAPAI COUNTY, AZ ALL CLAIMS ARE 1500' IN LENGTH & 600' IN WIDTH

- □ INDICATES END CENTER OR CORNER OF LODE CLAIM. SET 2"x2"x5' WOODEN POST (TYPICAL).
- INDICATES LOCATION MONUMENT. SET 2"X2"X5" WOODEN POST 10' FROM AN END CENTER ON THE CENTERLINE OF THE CLAIM (TYPICAL).