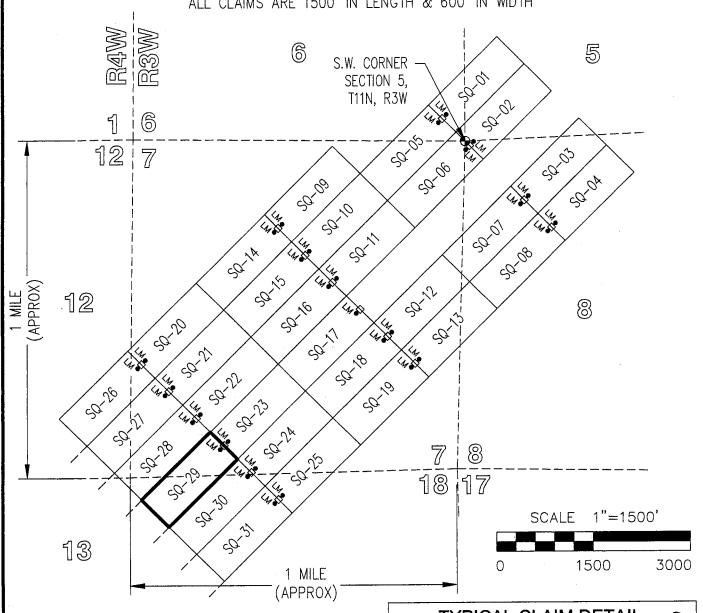

# "SQ-01" CLAIM LOCATION OF THE SQ-01 THROUGH SQ-44 LODE CLAIMS

SITUATED IN SECTIONS 5-8 & 18 OF T11N, R3W AND SECTIONS 12, 13 & 24 OF T11N, R4W, G&SRM, YAVAPAI COUNTY, AZ ALL CLAIMS ARE 1500' IN LENGTH & 600' IN WIDTH

- □ INDICATES END CENTER OR CORNER OF LODE CLAIM. SET 2"x2"x5' WOODEN POST (TYPICAL).
- INDICATES LOCATION MONUMENT. SET 2"X2"X5" WOODEN POST 10' FROM AN END CENTER ON THE CENTERLINE OF THE CLAIM (TYPICAL).