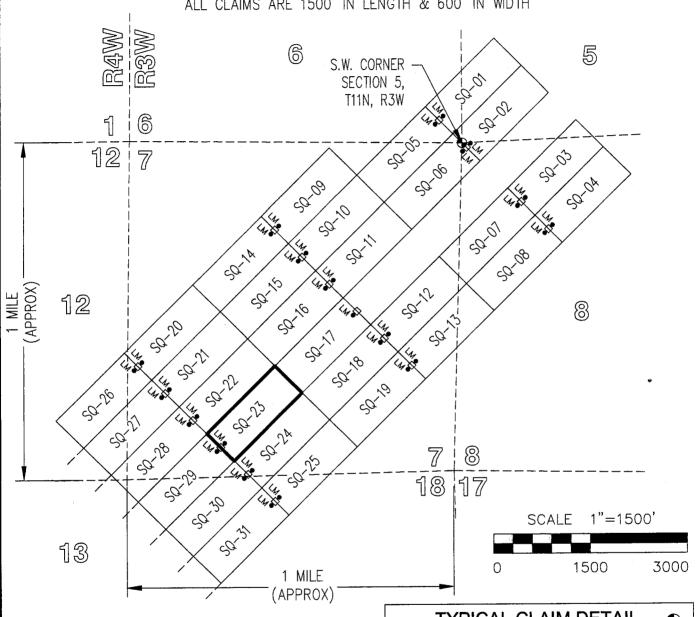

# "SQ-01" CLAIM LOCATION OF THE SQ-01 THROUGH SQ-44 LODE CLAIMS

SITUATED IN SECTIONS 5-8 & 18 OF T11N, R3W AND SECTIONS 12, 13 & 24 OF T11N, R4W, G&SRM, YAVAPAI COUNTY, AZ ALL CLAIMS ARE 1500' IN LENGTH & 600' IN WIDTH

- □ INDICATES END CENTER OR CORNER OF LODE CLAIM. SET 2"x2"x5' WOODEN POST (TYPICAL).
- INDICATES LOCATION MONUMENT. SET 2"X2"X5" WOODEN POST 10' FROM AN END CENTER ON THE CENTERLINE OF THE CLAIM (TYPICAL).