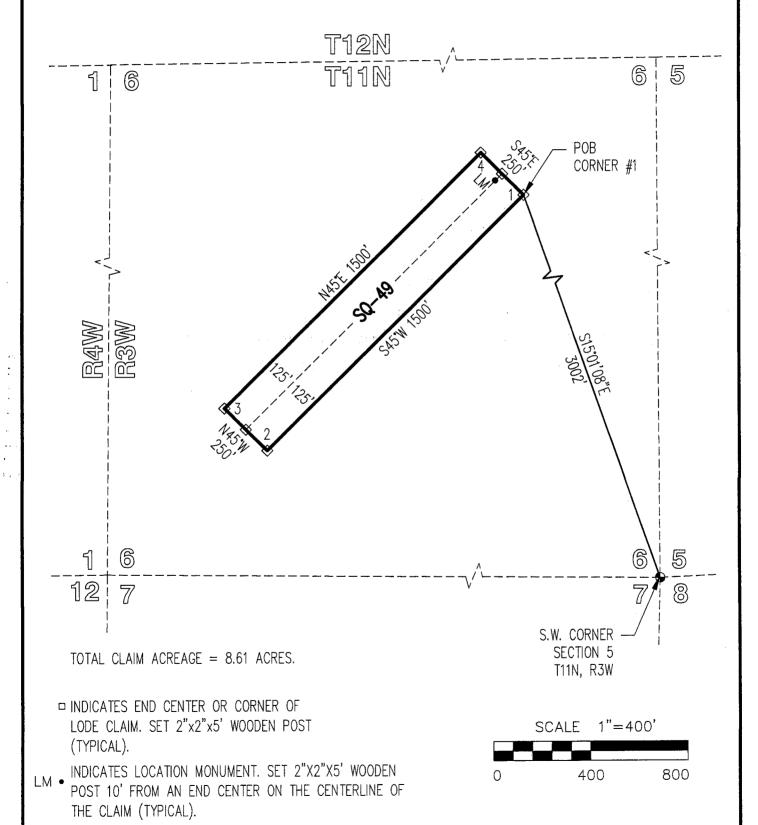

# "SQ-01" CLAIM LOCATION OF THE SQ-01 THROUGH SQ-44 LODE CLAIMS

SITUATED IN SECTIONS 5-8 & 18 OF T11N, R3W AND SECTIONS 12, 13 & 24 OF T11N, R4W, G&SRM, YAVAPAI COUNTY, AZ ALL CLAIMS ARE 1500' IN LENGTH & 600' IN WIDTH

- □ INDICATES END CENTER OR CORNER OF LODE CLAIM. SET 2"x2"x5' WOODEN POST (TYPICAL).
- INDICATES LOCATION MONUMENT. SET 2"X2"X5" WOODEN POST 10' FROM AN END CENTER ON THE CENTERLINE OF THE CLAIM (TYPICAL).