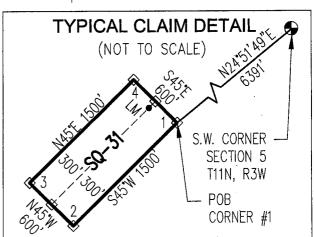

# "SQ-01" CLAIM LOCATION OF THE SQ-01 THROUGH SQ-44 LODE CLAIMS

SITUATED IN SECTIONS 5-8 & 18 OF T11N, R3W AND SECTIONS 12, 13 & 24 OF T11N, R4W, G&SRM, YAVAPAI COUNTY, AZ ALL CLAIMS ARE 1500' IN LENGTH & 600' IN WIDTH

- □ INDICATES END CENTER OR CORNER OF LODE CLAIM. SET 2"x2"x5' WOODEN POST (TYPICAL).
- INDICATES LOCATION MONUMENT. SET 2"X2"X5" WOODEN POST 10' FROM AN END CENTER ON THE CENTERLINE OF THE CLAIM (TYPICAL).