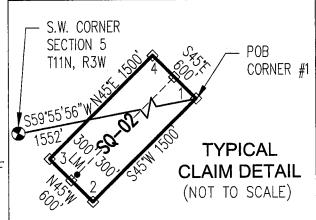

|                                                                             |                                   | 70            | $\equiv$      | <u> </u>         |
|-----------------------------------------------------------------------------|-----------------------------------|---------------|---------------|------------------|
| LOCATION NOTICE FOR LODE MINING CLAIM                                       |                                   | <u> </u>      |               |                  |
| ☐ Amendment BLM Serial #                                                    | BLM<br>Date                       |               | JA N          | S<br>S<br>S<br>S |
| NOTICE IS HEREBY GIVEN that theSQ-01                                        |                                   | NIX, ARIZONA  |               |                  |
| lode mining claim has been located                                          | Stamp                             |               | U             | 20               |
| by CARDERO COPPER (USA) Ltd. whose current mailing                          |                                   | \$            | <del>::</del> |                  |
| address is <u>c/o STEPHEN KEEHNER</u>                                       |                                   |               | ထ             |                  |
| PO Box 572 Yarnell AZ 85362                                                 |                                   |               | <u></u>       |                  |
| The general course of this claim isNORTH_45° EAST_                          | and it is situated i              | in <u>YAV</u> | APAI          |                  |
| County, Arizona. This claim is1500 feet in length and                       | 600 feet in                       | n width.      |               |                  |
| 20.66 Total Claim Acreage. This claim runs from the location mor            | nument on which t                 | this locat    | ion no        | tice             |
| is posted on the centerline of the claim approximately10 feet i             | n a <u>S45°W</u> dire             | ection to     | the _         | SOUTH            |
| end line and <u>1490</u> feet in a <u>N45°E</u> direction to the <u>NOR</u> | $\overline{	ext{TH}}$ end line. T | his claim     | is mai        | rked by six      |
| monuments, one at each corner and one at the center of each end line        | e of the claim.                   |               |               |                  |
| The location monument on which this notice is posted is situated within     | Section 6                         | _, Towns      | ship _        | 11_              |
| NORTH Range 3 WEST, Gila Salt River Base and Meridian, Ariz                 | zona and this clair               | m encom       | passe         | s portions       |
| of the following quarter section(s), section(s), Township(s) and Range(s    | s) <u>SW1/4 SE</u>                | CTION         | 5 &           |                  |
| SE1/4 SECTION 6, T11N-R3W.                                                  |                                   |               |               |                  |
| Gila Salt River Base and Meridian, Arizona.                                 |                                   |               |               |                  |
| The locality of this claim with reference to some natural object or perma   | anent monument a                  | and addit     | ional i       | nformation       |
| (if any) concerning its locality are as follows: FROM CORNER #1 (           |                                   |               |               |                  |
| THE S.W. CORNER OF SECTION 5, T11N-R3W BEARS                                | SOUTH 37°                         | 24'20'        | WES           | ST               |
| 1513 FEET. The above i                                                      | nformation is show                | wn on the     | e attac       | hed map.         |
| DATED AND POSTED on the ground this day of day of                           | ARY , 20 <u>17</u>                |               |               | ·                |
| □ LOCATOR(s) 🖾 AGENT                                                        |                                   |               |               |                  |
| Print Name(s) <u>Jody A. Stone</u> , RLS                                    |                                   |               |               |                  |
| Signature(s)                                                                |                                   |               |               |                  |
|                                                                             |                                   | . ,           |               | n MCF100         |
|                                                                             |                                   | j             | Kevise        | d July 2014      |