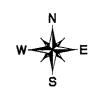

# "SQ-01" CLAIM LOCATION OF THE SQ-01 THROUGH SQ-44 LODE CLAIMS

SITUATED IN SECTIONS 5-8 & 18 OF T11N, R3W AND SECTIONS 12, 13 & 24 OF T11N, R4W, G&SRM, YAVAPAI COUNTY, AZ ALL CLAIMS ARE 1500' IN LENGTH & 600' IN WIDTH

- □ INDICATES END CENTER OR CORNER OF LODE CLAIM. SET 2"x2"x5' WOODEN POST (TYPICAL).
- INDICATES LOCATION MONUMENT. SET 2"X2"X5" WOODEN POST 10' FROM AN END CENTER ON THE CENTERLINE OF THE CLAIM (TYPICAL).