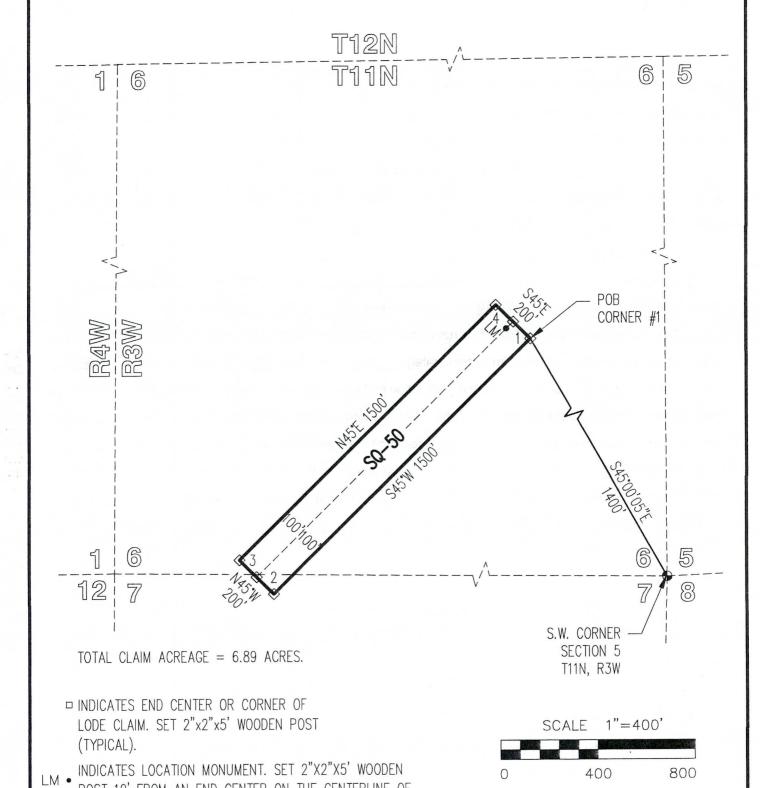

# "SQ-01" CLAIM LOCATION OF THE SQ-01 THROUGH SQ-44 LODE CLAIMS

SITUATED IN SECTIONS 5-8 & 18 OF T11N, R3W AND SECTIONS 12, 13 & 24 OF T11N, R4W, G&SRM, YAVAPAI COUNTY, AZ ALL CLAIMS ARE 1500' IN LENGTH & 600' IN WIDTH

- □ INDICATES END CENTER OR CORNER OF LODE CLAIM. SET 2"x2"x5' WOODEN POST (TYPICAL).
- INDICATES LOCATION MONUMENT. SET 2"X2"X5" WOODEN POST 10' FROM AN END CENTER ON THE CENTERLINE OF THE CLAIM (TYPICAL).