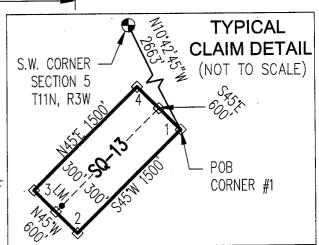

# "SQ-01" CLAIM LOCATION OF THE SQ-01 THROUGH SQ-44 LODE CLAIMS

SITUATED IN SECTIONS 5-8 & 18 OF T11N, R3W AND SECTIONS 12, 13 & 24 OF T11N, R4W, G&SRM, YAVAPAI COUNTY, AZ ALL CLAIMS ARE 1500' IN LENGTH & 600' IN WIDTH

- □ INDICATES END CENTER OR CORNER OF LODE CLAIM. SET 2"x2"x5' WOODEN POST (TYPICAL).
- INDICATES LOCATION MONUMENT. SET 2"X2"X5" WOODEN POST 10' FROM AN END CENTER ON THE CENTERLINE OF THE CLAIM (TYPICAL).