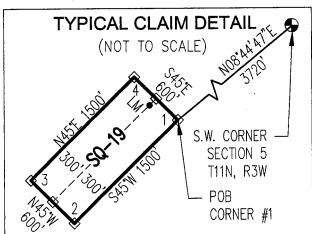

|                                                                             |                                   | 70            | $\equiv$      | <u> </u>         |
|-----------------------------------------------------------------------------|-----------------------------------|---------------|---------------|------------------|
| LOCATION NOTICE FOR LODE MINING CLAIM                                       |                                   | <u> </u>      |               |                  |
| ☐ Amendment BLM Serial #                                                    | BLM<br>Date                       |               | JA N          | S<br>S<br>S<br>S |
| NOTICE IS HEREBY GIVEN that theSQ-01                                        |                                   | NIX, ARIZONA  |               |                  |
| lode mining claim has been located                                          | Stamp                             |               | U             | 20               |
| by CARDERO COPPER (USA) Ltd. whose current mailing                          |                                   | \$            | <del>::</del> |                  |
| address is <u>c/o STEPHEN KEEHNER</u>                                       |                                   |               | ထ             |                  |
| PO Box 572 Yarnell AZ 85362                                                 |                                   |               | <u></u>       |                  |
| The general course of this claim isNORTH_45° EAST_                          | and it is situated i              | in <u>YAV</u> | APAI          |                  |
| County, Arizona. This claim is1500 feet in length and                       | 600 feet in                       | n width.      |               |                  |
| 20.66 Total Claim Acreage. This claim runs from the location mor            | nument on which t                 | this locat    | ion no        | tice             |
| is posted on the centerline of the claim approximately10 feet i             | n a <u>S45°W</u> dire             | ection to     | the _         | SOUTH            |
| end line and <u>1490</u> feet in a <u>N45°E</u> direction to the <u>NOR</u> | $\overline{	ext{TH}}$ end line. T | his claim     | is mai        | rked by six      |
| monuments, one at each corner and one at the center of each end line        | e of the claim.                   |               |               |                  |
| The location monument on which this notice is posted is situated within     | Section 6                         | _, Towns      | ship _        | 11_              |
| NORTH Range 3 WEST, Gila Salt River Base and Meridian, Ariz                 | zona and this clair               | m encom       | passe         | s portions       |
| of the following quarter section(s), section(s), Township(s) and Range(s    | s) <u>SW1/4 SE</u>                | CTION         | 5 &           |                  |
| SE1/4 SECTION 6, T11N-R3W.                                                  |                                   |               |               |                  |
| Gila Salt River Base and Meridian, Arizona.                                 |                                   |               |               |                  |
| The locality of this claim with reference to some natural object or perma   | anent monument a                  | and addit     | ional i       | nformation       |
| (if any) concerning its locality are as follows: FROM CORNER #1 (           |                                   |               |               |                  |
| THE S.W. CORNER OF SECTION 5, T11N-R3W BEARS                                | SOUTH 37°                         | 24'20'        | WES           | ST               |
| 1513 FEET. The above i                                                      | nformation is show                | wn on the     | e attac       | hed map.         |
| DATED AND POSTED on the ground this day of day of                           | ARY , 20 <u>17</u>                |               |               | ·                |
| □ LOCATOR(s) 🖾 AGENT                                                        |                                   |               |               |                  |
| Print Name(s) <u>Jody A. Stone</u> , RLS                                    |                                   |               |               |                  |
| Signature(s)                                                                |                                   |               |               |                  |
|                                                                             |                                   | . ,           |               | n MCF100         |
|                                                                             |                                   | j             | Kevise        | d July 2014      |