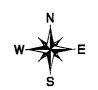

# "SQ-01" CLAIM LOCATION OF THE SQ-01 THROUGH SQ-44 LODE CLAIMS

SITUATED IN SECTIONS 5-8 & 18 OF T11N, R3W AND SECTIONS 12, 13 & 24 OF T11N, R4W, G&SRM, YAVAPAI COUNTY, AZ ALL CLAIMS ARE 1500' IN LENGTH & 600' IN WIDTH

- □ INDICATES END CENTER OR CORNER OF LODE CLAIM. SET 2"x2"x5' WOODEN POST (TYPICAL).
- INDICATES LOCATION MONUMENT. SET 2"X2"X5" WOODEN POST 10' FROM AN END CENTER ON THE CENTERLINE OF THE CLAIM (TYPICAL).