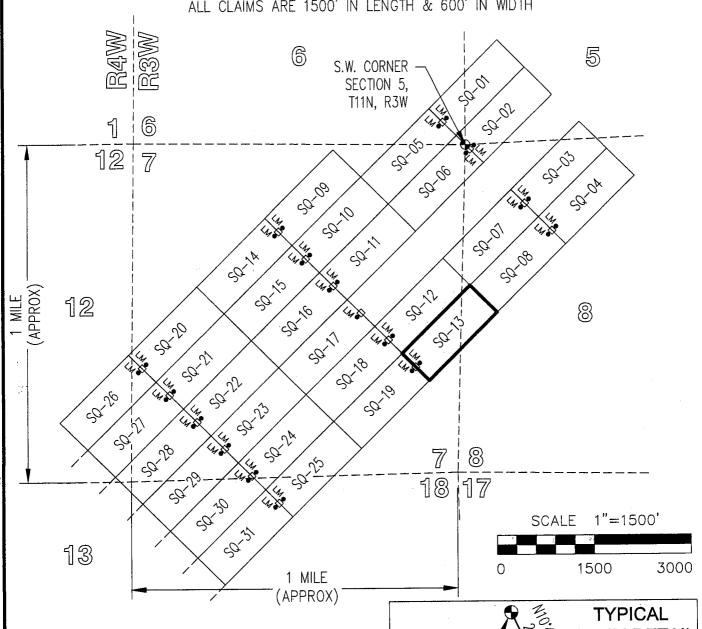

# "SQ-01" CLAIM LOCATION OF THE SQ-01 THROUGH SQ-44 LODE CLAIMS

SITUATED IN SECTIONS 5-8 & 18 OF T11N, R3W AND SECTIONS 12, 13 & 24 OF T11N, R4W, G&SRM, YAVAPAI COUNTY, AZ ALL CLAIMS ARE 1500' IN LENGTH & 600' IN WIDTH

- □ INDICATES END CENTER OR CORNER OF LODE CLAIM. SET 2"x2"x5' WOODEN POST (TYPICAL).
- INDICATES LOCATION MONUMENT. SET 2"X2"X5" WOODEN POST 10' FROM AN END CENTER ON THE CENTERLINE OF THE CLAIM (TYPICAL).