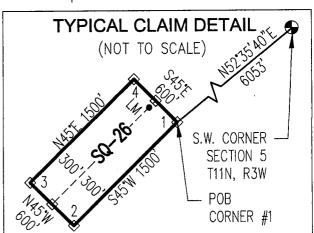

|                                                                             |                                   | 70            | $\equiv$      | <u> </u>         |
|-----------------------------------------------------------------------------|-----------------------------------|---------------|---------------|------------------|
| LOCATION NOTICE FOR LODE MINING CLAIM                                       |                                   | <u> </u>      |               |                  |
| ☐ Amendment BLM Serial #                                                    | BLM<br>Date                       |               | JA N          | S<br>S<br>S<br>S |
| NOTICE IS HEREBY GIVEN that theSQ-01                                        |                                   | NIX, ARIZONA  |               |                  |
| lode mining claim has been located                                          | Stamp                             |               | U             | 20               |
| by CARDERO COPPER (USA) Ltd. whose current mailing                          |                                   | \$            | <del>::</del> |                  |
| address is <u>c/o STEPHEN KEEHNER</u>                                       |                                   |               | ထ             |                  |
| PO Box 572 Yarnell AZ 85362                                                 |                                   |               | <u></u>       |                  |
| The general course of this claim isNORTH_45° EAST_                          | and it is situated i              | in <u>YAV</u> | APAI          |                  |
| County, Arizona. This claim is1500 feet in length and                       | 600 feet in                       | n width.      |               |                  |
| 20.66 Total Claim Acreage. This claim runs from the location mor            | nument on which t                 | this locat    | ion no        | tice             |
| is posted on the centerline of the claim approximately10 feet i             | n a <u>S45°W</u> dire             | ection to     | the _         | SOUTH            |
| end line and <u>1490</u> feet in a <u>N45°E</u> direction to the <u>NOR</u> | $\overline{	ext{TH}}$ end line. T | his claim     | is mai        | rked by six      |
| monuments, one at each corner and one at the center of each end line        | e of the claim.                   |               |               |                  |
| The location monument on which this notice is posted is situated within     | Section 6                         | _, Towns      | ship _        | 11_              |
| NORTH Range 3 WEST, Gila Salt River Base and Meridian, Ariz                 | zona and this clair               | m encom       | passe         | s portions       |
| of the following quarter section(s), section(s), Township(s) and Range(s    | s) <u>SW1/4 SE</u>                | CTION         | 5 &           |                  |
| SE1/4 SECTION 6, T11N-R3W.                                                  |                                   |               |               |                  |
| Gila Salt River Base and Meridian, Arizona.                                 |                                   |               |               |                  |
| The locality of this claim with reference to some natural object or perma   | anent monument a                  | and addit     | ional i       | nformation       |
| (if any) concerning its locality are as follows: FROM CORNER #1 (           |                                   |               |               |                  |
| THE S.W. CORNER OF SECTION 5, T11N-R3W BEARS                                | SOUTH 37°                         | 24'20'        | WES           | ST               |
| 1513 FEET. The above i                                                      | nformation is show                | wn on the     | e attac       | hed map.         |
| DATED AND POSTED on the ground this day of day of                           | ARY , 20 <u>17</u>                |               |               | ·                |
| □ LOCATOR(s) 🖾 AGENT                                                        |                                   |               |               |                  |
| Print Name(s) <u>Jody A. Stone</u> , RLS                                    |                                   |               |               |                  |
| Signature(s)                                                                |                                   |               |               |                  |
|                                                                             |                                   | . ,           |               | n MCF100         |
|                                                                             |                                   | j             | Kevise        | d July 2014      |