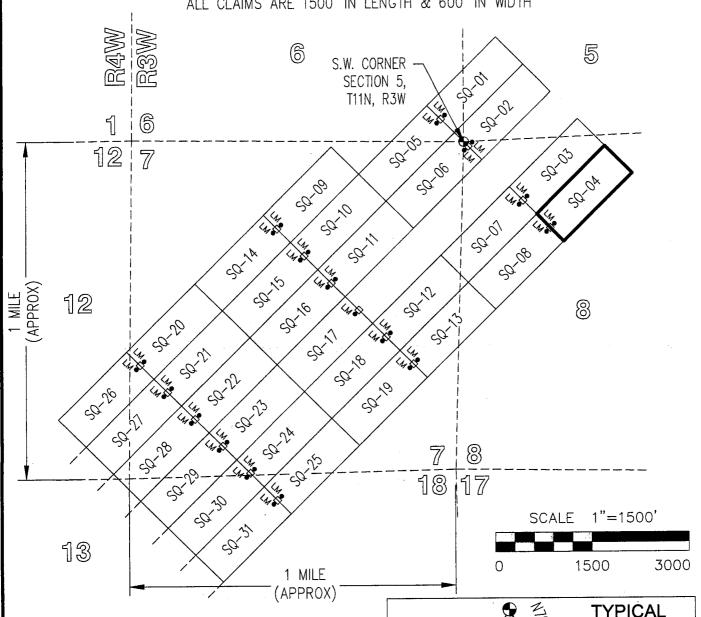

# "SQ-01" CLAIM LOCATION OF THE SQ-01 THROUGH SQ-44 LODE CLAIMS

SITUATED IN SECTIONS 5-8 & 18 OF T11N, R3W AND SECTIONS 12, 13 & 24 OF T11N, R4W, G&SRM, YAVAPAI COUNTY, AZ ALL CLAIMS ARE 1500' IN LENGTH & 600' IN WIDTH

- □ INDICATES END CENTER OR CORNER OF LODE CLAIM. SET 2"x2"x5' WOODEN POST (TYPICAL).
- INDICATES LOCATION MONUMENT. SET 2"X2"X5" WOODEN POST 10' FROM AN END CENTER ON THE CENTERLINE OF THE CLAIM (TYPICAL).