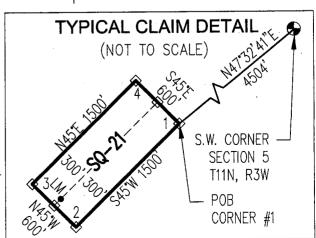

|                                                                             |                                   | 70            | $\equiv$      | <u> </u>         |
|-----------------------------------------------------------------------------|-----------------------------------|---------------|---------------|------------------|
| LOCATION NOTICE FOR LODE MINING CLAIM                                       |                                   | <u> </u>      |               |                  |
| ☐ Amendment BLM Serial #                                                    | BLM<br>Date                       |               | JA N          | S<br>S<br>S<br>S |
| NOTICE IS HEREBY GIVEN that theSQ-01                                        |                                   | NIX, ARIZONA  |               |                  |
| lode mining claim has been located                                          | Stamp                             |               | U             | 20               |
| by CARDERO COPPER (USA) Ltd. whose current mailing                          |                                   | \$            | <del>::</del> |                  |
| address is <u>c/o STEPHEN KEEHNER</u>                                       |                                   |               | ထ             |                  |
| PO Box 572 Yarnell AZ 85362                                                 |                                   |               | <u></u>       |                  |
| The general course of this claim isNORTH_45° EAST_                          | and it is situated i              | in <u>YAV</u> | APAI          |                  |
| County, Arizona. This claim is1500 feet in length and                       | 600 feet in                       | n width.      |               |                  |
| 20.66 Total Claim Acreage. This claim runs from the location mor            | nument on which t                 | this locat    | ion no        | tice             |
| is posted on the centerline of the claim approximately10 feet i             | n a <u>S45°W</u> dire             | ection to     | the _         | SOUTH            |
| end line and <u>1490</u> feet in a <u>N45°E</u> direction to the <u>NOR</u> | $\overline{	ext{TH}}$ end line. T | his claim     | is mai        | rked by six      |
| monuments, one at each corner and one at the center of each end line        | e of the claim.                   |               |               |                  |
| The location monument on which this notice is posted is situated within     | Section 6                         | _, Towns      | ship _        | 11_              |
| NORTH Range 3 WEST, Gila Salt River Base and Meridian, Ariz                 | zona and this clair               | m encom       | passe         | s portions       |
| of the following quarter section(s), section(s), Township(s) and Range(s    | s) <u>SW1/4 SE</u>                | CTION         | 5 &           |                  |
| SE1/4 SECTION 6, T11N-R3W.                                                  |                                   |               |               |                  |
| Gila Salt River Base and Meridian, Arizona.                                 |                                   |               |               |                  |
| The locality of this claim with reference to some natural object or perma   | anent monument a                  | and addit     | ional i       | nformation       |
| (if any) concerning its locality are as follows: FROM CORNER #1 (           |                                   |               |               |                  |
| THE S.W. CORNER OF SECTION 5, T11N-R3W BEARS                                | SOUTH 37°                         | 24'20'        | WES           | ST               |
| 1513 FEET. The above i                                                      | nformation is show                | wn on the     | e attac       | hed map.         |
| DATED AND POSTED on the ground this day of day of                           | ARY , 20 <u>17</u>                |               |               | ·                |
| □ LOCATOR(s) 🖾 AGENT                                                        |                                   |               |               |                  |
| Print Name(s) <u>Jody A. Stone</u> , RLS                                    |                                   |               |               |                  |
| Signature(s)                                                                |                                   |               |               |                  |
|                                                                             |                                   | . ,           |               | n MCF100         |
|                                                                             |                                   | j             | Kevise        | d July 2014      |