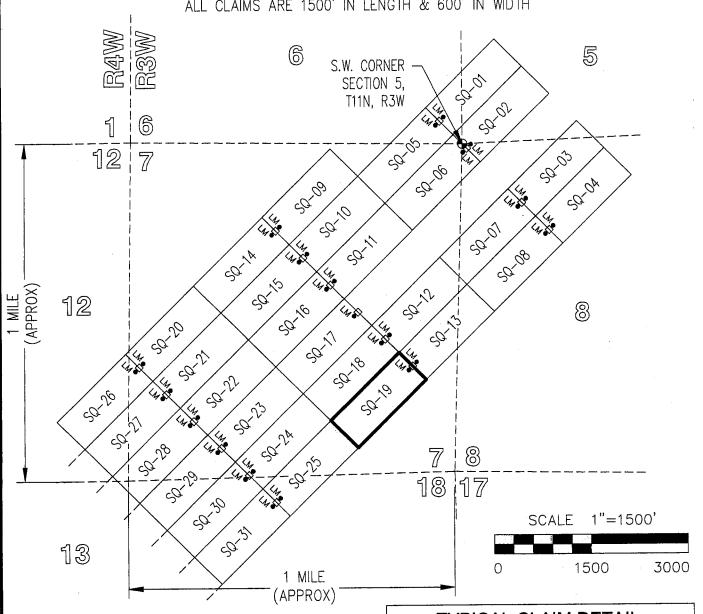

# "SQ-01" CLAIM LOCATION OF THE SQ-01 THROUGH SQ-44 LODE CLAIMS

SITUATED IN SECTIONS 5-8 & 18 OF T11N, R3W AND SECTIONS 12, 13 & 24 OF T11N, R4W, G&SRM, YAVAPAI COUNTY, AZ ALL CLAIMS ARE 1500' IN LENGTH & 600' IN WIDTH

- □ INDICATES END CENTER OR CORNER OF LODE CLAIM. SET 2"x2"x5' WOODEN POST (TYPICAL).
- INDICATES LOCATION MONUMENT. SET 2"X2"X5" WOODEN POST 10' FROM AN END CENTER ON THE CENTERLINE OF THE CLAIM (TYPICAL).