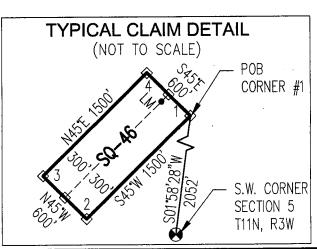

|                                                                             |                                   | 70            | $\equiv$      | <u> </u>         |
|-----------------------------------------------------------------------------|-----------------------------------|---------------|---------------|------------------|
| LOCATION NOTICE FOR LODE MINING CLAIM                                       |                                   | <u> </u>      |               |                  |
| ☐ Amendment BLM Serial #                                                    | BLM<br>Date                       |               | JA N          | S<br>S<br>S<br>S |
| NOTICE IS HEREBY GIVEN that theSQ-01                                        |                                   | NIX, ARIZONA  |               |                  |
| lode mining claim has been located                                          | Stamp                             |               | U             | 20               |
| by CARDERO COPPER (USA) Ltd. whose current mailing                          |                                   | \$            | <del>::</del> |                  |
| address is <u>c/o STEPHEN KEEHNER</u>                                       |                                   |               | ထ             |                  |
| PO Box 572 Yarnell AZ 85362                                                 |                                   |               | <u></u>       |                  |
| The general course of this claim isNORTH_45° EAST_                          | and it is situated i              | in <u>YAV</u> | APAI          |                  |
| County, Arizona. This claim is1500 feet in length and                       | 600 feet in                       | n width.      |               |                  |
| 20.66 Total Claim Acreage. This claim runs from the location mor            | nument on which t                 | this locat    | ion no        | tice             |
| is posted on the centerline of the claim approximately10 feet i             | n a <u>S45°W</u> dire             | ection to     | the _         | SOUTH            |
| end line and <u>1490</u> feet in a <u>N45°E</u> direction to the <u>NOR</u> | $\overline{	ext{TH}}$ end line. T | his claim     | is mai        | rked by six      |
| monuments, one at each corner and one at the center of each end line        | e of the claim.                   |               |               |                  |
| The location monument on which this notice is posted is situated within     | Section 6                         | _, Towns      | ship _        | 11_              |
| NORTH Range 3 WEST, Gila Salt River Base and Meridian, Ariz                 | zona and this clair               | m encom       | passe         | s portions       |
| of the following quarter section(s), section(s), Township(s) and Range(s    | s) <u>SW1/4 SE</u>                | CTION         | 5 &           |                  |
| SE1/4 SECTION 6, T11N-R3W.                                                  |                                   |               |               |                  |
| Gila Salt River Base and Meridian, Arizona.                                 |                                   |               |               |                  |
| The locality of this claim with reference to some natural object or perma   | anent monument a                  | and addit     | ional i       | nformation       |
| (if any) concerning its locality are as follows: FROM CORNER #1 (           |                                   |               |               |                  |
| THE S.W. CORNER OF SECTION 5, T11N-R3W BEARS                                | SOUTH 37°                         | 24'20'        | WES           | ST               |
| 1513 FEET. The above i                                                      | nformation is show                | wn on the     | e attac       | hed map.         |
| DATED AND POSTED on the ground this day of day of                           | ARY , 20 <u>17</u>                |               |               | ·                |
| □ LOCATOR(s) 🖾 AGENT                                                        |                                   |               |               |                  |
| Print Name(s) <u>Jody A. Stone</u> , RLS                                    |                                   |               |               |                  |
| Signature(s)                                                                |                                   |               |               |                  |
|                                                                             |                                   | . ,           |               | n MCF100         |
|                                                                             |                                   | j             | Kevise        | d July 2014      |