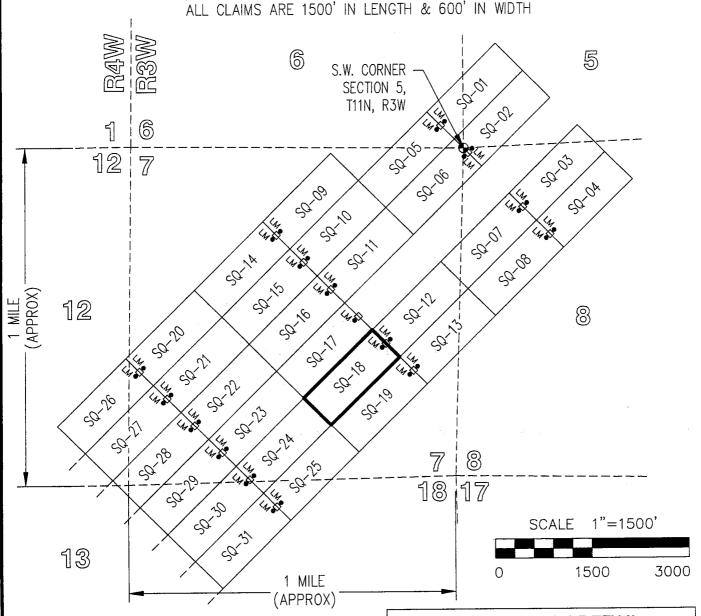

# "SQ-01" CLAIM LOCATION OF THE SQ-01 THROUGH SQ-44 LODE CLAIMS

SITUATED IN SECTIONS 5-8 & 18 OF T11N, R3W AND SECTIONS 12, 13 & 24 OF T11N, R4W, G&SRM, YAVAPAI COUNTY, AZ ALL CLAIMS ARE 1500' IN LENGTH & 600' IN WIDTH

- □ INDICATES END CENTER OR CORNER OF LODE CLAIM. SET 2"x2"x5' WOODEN POST (TYPICAL).
- INDICATES LOCATION MONUMENT. SET 2"X2"X5" WOODEN POST 10' FROM AN END CENTER ON THE CENTERLINE OF THE CLAIM (TYPICAL).