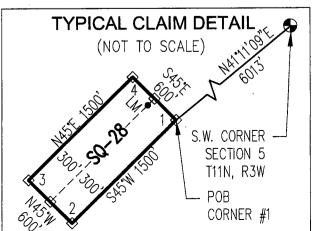

|                                                                             |                                   | 70            | $\equiv$      | <u> </u>         |
|-----------------------------------------------------------------------------|-----------------------------------|---------------|---------------|------------------|
| LOCATION NOTICE FOR LODE MINING CLAIM                                       |                                   | <u> </u>      |               |                  |
| ☐ Amendment BLM Serial #                                                    | BLM<br>Date                       |               | JA N          | S<br>S<br>S<br>S |
| NOTICE IS HEREBY GIVEN that theSQ-01                                        |                                   | NIX, ARIZONA  |               |                  |
| lode mining claim has been located                                          | Stamp                             |               | U             | 20               |
| by CARDERO COPPER (USA) Ltd. whose current mailing                          |                                   | \$            | <del>::</del> |                  |
| address is <u>c/o STEPHEN KEEHNER</u>                                       |                                   |               | ထ             |                  |
| PO Box 572 Yarnell AZ 85362                                                 |                                   |               | <u></u>       |                  |
| The general course of this claim isNORTH_45° EAST_                          | and it is situated i              | in <u>YAV</u> | APAI          |                  |
| County, Arizona. This claim is1500 feet in length and                       | 600 feet in                       | n width.      |               |                  |
| 20.66 Total Claim Acreage. This claim runs from the location mor            | nument on which t                 | this locat    | ion no        | tice             |
| is posted on the centerline of the claim approximately10 feet i             | n a <u>S45°W</u> dire             | ection to     | the _         | SOUTH            |
| end line and <u>1490</u> feet in a <u>N45°E</u> direction to the <u>NOR</u> | $\overline{	ext{TH}}$ end line. T | his claim     | is mai        | rked by six      |
| monuments, one at each corner and one at the center of each end line        | e of the claim.                   |               |               |                  |
| The location monument on which this notice is posted is situated within     | Section 6                         | _, Towns      | ship _        | 11_              |
| NORTH Range 3 WEST, Gila Salt River Base and Meridian, Ariz                 | zona and this clair               | m encom       | passe         | s portions       |
| of the following quarter section(s), section(s), Township(s) and Range(s    | s) <u>SW1/4 SE</u>                | CTION         | 5 &           |                  |
| SE1/4 SECTION 6, T11N-R3W.                                                  |                                   |               |               |                  |
| Gila Salt River Base and Meridian, Arizona.                                 |                                   |               |               |                  |
| The locality of this claim with reference to some natural object or perma   | anent monument a                  | and addit     | ional i       | nformation       |
| (if any) concerning its locality are as follows: FROM CORNER #1 (           |                                   |               |               |                  |
| THE S.W. CORNER OF SECTION 5, T11N-R3W BEARS                                | SOUTH 37°                         | 24'20'        | WES           | ST               |
| 1513 FEET. The above i                                                      | nformation is show                | wn on the     | e attac       | hed map.         |
| DATED AND POSTED on the ground this day of day of                           | ARY , 20 <u>17</u>                |               |               | ·                |
| □ LOCATOR(s) 🖾 AGENT                                                        |                                   |               |               |                  |
| Print Name(s) <u>Jody A. Stone</u> , RLS                                    |                                   |               |               |                  |
| Signature(s)                                                                |                                   |               |               |                  |
|                                                                             |                                   | . ,           |               | n MCF100         |
|                                                                             |                                   | j             | Kevise        | d July 2014      |

# "SQ-01" CLAIM LOCATION OF THE SQ-01 THROUGH SQ-44 LODE CLAIMS

SITUATED IN SECTIONS 5-8 & 18 OF T11N, R3W AND SECTIONS 12, 13 & 24 OF T11N, R4W, G&SRM, YAVAPAI COUNTY, AZ ALL CLAIMS ARE 1500' IN LENGTH & 600' IN WIDTH

- □ INDICATES END CENTER OR CORNER OF LODE CLAIM. SET 2"x2"x5' WOODEN POST (TYPICAL).
- INDICATES LOCATION MONUMENT. SET 2"X2"X5" WOODEN POST 10' FROM AN END CENTER ON THE CENTERLINE OF THE CLAIM (TYPICAL).