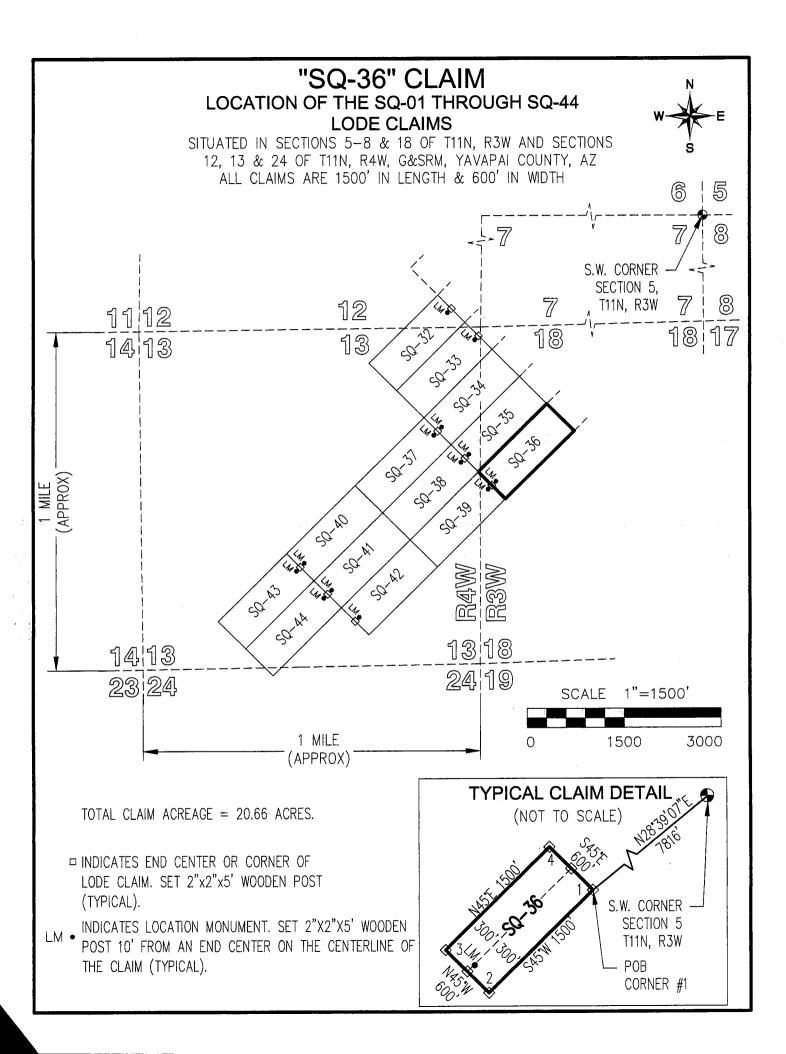

# "SQ-01" CLAIM LOCATION OF THE SQ-01 THROUGH SQ-44 LODE CLAIMS

SITUATED IN SECTIONS 5-8 & 18 OF T11N, R3W AND SECTIONS 12, 13 & 24 OF T11N, R4W, G&SRM, YAVAPAI COUNTY, AZ ALL CLAIMS ARE 1500' IN LENGTH & 600' IN WIDTH

- □ INDICATES END CENTER OR CORNER OF LODE CLAIM. SET 2"x2"x5' WOODEN POST (TYPICAL).
- INDICATES LOCATION MONUMENT. SET 2"X2"X5" WOODEN POST 10' FROM AN END CENTER ON THE CENTERLINE OF THE CLAIM (TYPICAL).