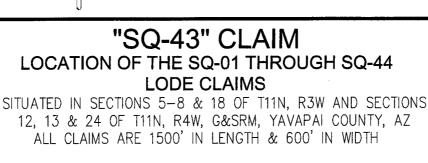

# "SQ-01" CLAIM LOCATION OF THE SQ-01 THROUGH SQ-44 LODE CLAIMS

SITUATED IN SECTIONS 5-8 & 18 OF T11N, R3W AND SECTIONS 12, 13 & 24 OF T11N, R4W, G&SRM, YAVAPAI COUNTY, AZ ALL CLAIMS ARE 1500' IN LENGTH & 600' IN WIDTH

- □ INDICATES END CENTER OR CORNER OF LODE CLAIM. SET 2"x2"x5' WOODEN POST (TYPICAL).
- INDICATES LOCATION MONUMENT. SET 2"X2"X5" WOODEN POST 10' FROM AN END CENTER ON THE CENTERLINE OF THE CLAIM (TYPICAL).