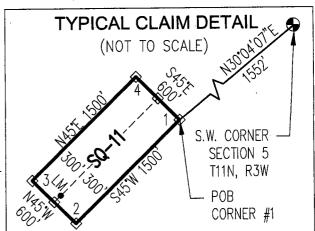

# "SQ-01" CLAIM LOCATION OF THE SQ-01 THROUGH SQ-44 LODE CLAIMS

SITUATED IN SECTIONS 5-8 & 18 OF T11N, R3W AND SECTIONS 12, 13 & 24 OF T11N, R4W, G&SRM, YAVAPAI COUNTY, AZ ALL CLAIMS ARE 1500' IN LENGTH & 600' IN WIDTH

- □ INDICATES END CENTER OR CORNER OF LODE CLAIM. SET 2"x2"x5' WOODEN POST (TYPICAL).
- INDICATES LOCATION MONUMENT. SET 2"X2"X5" WOODEN POST 10' FROM AN END CENTER ON THE CENTERLINE OF THE CLAIM (TYPICAL).