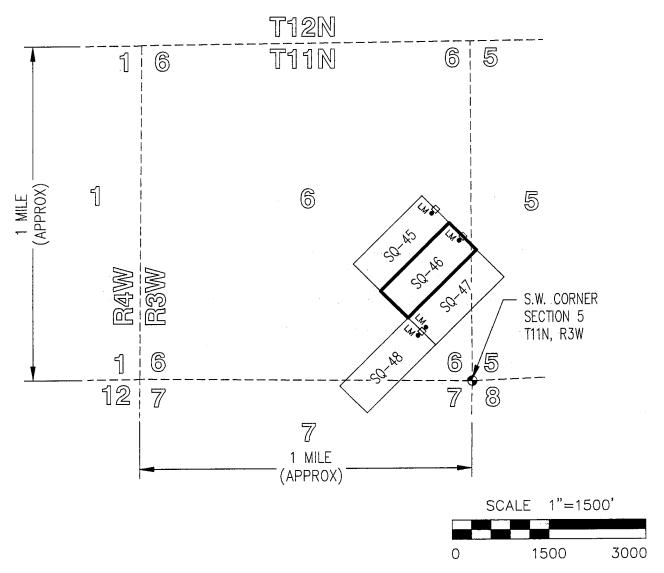

# "SQ-01" CLAIM LOCATION OF THE SQ-01 THROUGH SQ-44 LODE CLAIMS

SITUATED IN SECTIONS 5-8 & 18 OF T11N, R3W AND SECTIONS 12, 13 & 24 OF T11N, R4W, G&SRM, YAVAPAI COUNTY, AZ ALL CLAIMS ARE 1500' IN LENGTH & 600' IN WIDTH

- □ INDICATES END CENTER OR CORNER OF LODE CLAIM. SET 2"x2"x5' WOODEN POST (TYPICAL).
- INDICATES LOCATION MONUMENT. SET 2"X2"X5" WOODEN POST 10' FROM AN END CENTER ON THE CENTERLINE OF THE CLAIM (TYPICAL).