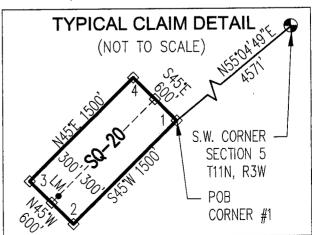

|                                                                             |                                   | 70            | $\equiv$      | <u> </u>         |
|-----------------------------------------------------------------------------|-----------------------------------|---------------|---------------|------------------|
| LOCATION NOTICE FOR LODE MINING CLAIM                                       |                                   | <u> </u>      |               |                  |
| ☐ Amendment BLM Serial #                                                    | BLM<br>Date                       |               | JA N          | S<br>S<br>S<br>S |
| NOTICE IS HEREBY GIVEN that theSQ-01                                        |                                   | NIX, ARIZONA  |               |                  |
| lode mining claim has been located                                          | Stamp                             |               | U             | 20               |
| by CARDERO COPPER (USA) Ltd. whose current mailing                          |                                   | \$            | <del>::</del> |                  |
| address is <u>c/o STEPHEN KEEHNER</u>                                       |                                   |               | ထ             |                  |
| PO Box 572 Yarnell AZ 85362                                                 |                                   |               | <u></u>       |                  |
| The general course of this claim isNORTH_45° EAST_                          | and it is situated i              | in <u>YAV</u> | APAI          |                  |
| County, Arizona. This claim is1500 feet in length and                       | 600 feet in                       | n width.      |               |                  |
| 20.66 Total Claim Acreage. This claim runs from the location mor            | nument on which t                 | this locat    | ion no        | tice             |
| is posted on the centerline of the claim approximately10 feet i             | n a <u>S45°W</u> dire             | ection to     | the _         | SOUTH            |
| end line and <u>1490</u> feet in a <u>N45°E</u> direction to the <u>NOR</u> | $\overline{	ext{TH}}$ end line. T | his claim     | is mai        | rked by six      |
| monuments, one at each corner and one at the center of each end line        | e of the claim.                   |               |               |                  |
| The location monument on which this notice is posted is situated within     | Section 6                         | _, Towns      | ship _        | 11_              |
| NORTH Range 3 WEST, Gila Salt River Base and Meridian, Ariz                 | zona and this clair               | m encom       | passe         | s portions       |
| of the following quarter section(s), section(s), Township(s) and Range(s    | s) <u>SW1/4 SE</u>                | CTION         | 5 &           |                  |
| SE1/4 SECTION 6, T11N-R3W.                                                  |                                   |               |               |                  |
| Gila Salt River Base and Meridian, Arizona.                                 |                                   |               |               |                  |
| The locality of this claim with reference to some natural object or perma   | anent monument a                  | and addit     | ional i       | nformation       |
| (if any) concerning its locality are as follows: FROM CORNER #1 (           |                                   |               |               |                  |
| THE S.W. CORNER OF SECTION 5, T11N-R3W BEARS                                | SOUTH 37°                         | 24'20'        | WES           | ST               |
| 1513 FEET. The above i                                                      | nformation is show                | wn on the     | e attac       | hed map.         |
| DATED AND POSTED on the ground this day of day of                           | ARY , 20 <u>17</u>                |               |               | ·                |
| □ LOCATOR(s) 🖾 AGENT                                                        |                                   |               |               |                  |
| Print Name(s) <u>Jody A. Stone</u> , RLS                                    |                                   |               |               |                  |
| Signature(s)                                                                |                                   |               |               |                  |
|                                                                             |                                   | . ,           |               | n MCF100         |
|                                                                             |                                   | j             | Kevise        | d July 2014      |