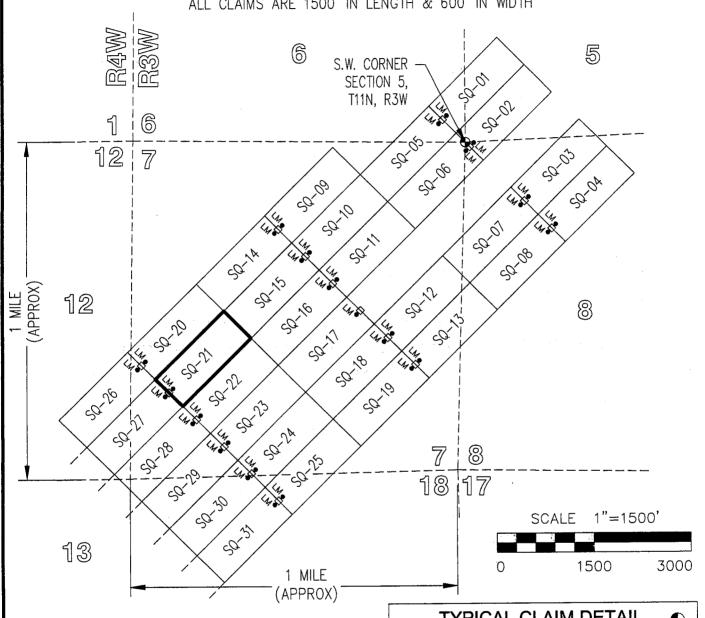

# "SQ-01" CLAIM LOCATION OF THE SQ-01 THROUGH SQ-44 LODE CLAIMS

SITUATED IN SECTIONS 5-8 & 18 OF T11N, R3W AND SECTIONS 12, 13 & 24 OF T11N, R4W, G&SRM, YAVAPAI COUNTY, AZ ALL CLAIMS ARE 1500' IN LENGTH & 600' IN WIDTH

- □ INDICATES END CENTER OR CORNER OF LODE CLAIM. SET 2"x2"x5' WOODEN POST (TYPICAL).
- INDICATES LOCATION MONUMENT. SET 2"X2"X5" WOODEN POST 10' FROM AN END CENTER ON THE CENTERLINE OF THE CLAIM (TYPICAL).

|                                                                             |                                   | 70            | $\equiv$      | <u> </u>         |
|-----------------------------------------------------------------------------|-----------------------------------|---------------|---------------|------------------|
| LOCATION NOTICE FOR LODE MINING CLAIM                                       |                                   | <u> </u>      |               |                  |
| ☐ Amendment BLM Serial #                                                    | BLM<br>Date                       |               | JA N          | S<br>S<br>S<br>S |
| NOTICE IS HEREBY GIVEN that theSQ-01                                        |                                   | NIX, ARIZONA  |               |                  |
| lode mining claim has been located                                          | Stamp                             |               | U             | 20               |
| by CARDERO COPPER (USA) Ltd. whose current mailing                          |                                   | \$            | <del>::</del> |                  |
| address is <u>c/o STEPHEN KEEHNER</u>                                       |                                   |               | ထ             |                  |
| PO Box 572 Yarnell AZ 85362                                                 |                                   |               | <u></u>       |                  |
| The general course of this claim isNORTH_45° EAST_                          | and it is situated i              | in <u>YAV</u> | APAI          |                  |
| County, Arizona. This claim is1500 feet in length and                       | 600 feet in                       | n width.      |               |                  |
| 20.66 Total Claim Acreage. This claim runs from the location mor            | nument on which t                 | this locat    | ion no        | tice             |
| is posted on the centerline of the claim approximately10 feet i             | n a <u>S45°W</u> dire             | ection to     | the _         | SOUTH            |
| end line and <u>1490</u> feet in a <u>N45°E</u> direction to the <u>NOR</u> | $\overline{	ext{TH}}$ end line. T | his claim     | is mai        | rked by six      |
| monuments, one at each corner and one at the center of each end line        | e of the claim.                   |               |               |                  |
| The location monument on which this notice is posted is situated within     | Section 6                         | _, Towns      | ship _        | 11_              |
| NORTH Range 3 WEST, Gila Salt River Base and Meridian, Ariz                 | zona and this clair               | m encom       | passe         | s portions       |
| of the following quarter section(s), section(s), Township(s) and Range(s    | s) <u>SW1/4 SE</u>                | CTION         | 5 &           |                  |
| SE1/4 SECTION 6, T11N-R3W.                                                  |                                   |               |               |                  |
| Gila Salt River Base and Meridian, Arizona.                                 |                                   |               |               |                  |
| The locality of this claim with reference to some natural object or perma   | anent monument a                  | and addit     | ional i       | nformation       |
| (if any) concerning its locality are as follows: FROM CORNER #1 (           |                                   |               |               |                  |
| THE S.W. CORNER OF SECTION 5, T11N-R3W BEARS                                | SOUTH 37°                         | 24'20'        | WES           | ST               |
| 1513 FEET. The above i                                                      | nformation is show                | wn on the     | e attac       | hed map.         |
| DATED AND POSTED on the ground this day of day of                           | ARY , 20 <u>17</u>                |               |               | ·                |
| □ LOCATOR(s) 🖾 AGENT                                                        |                                   |               |               |                  |
| Print Name(s) <u>Jody A. Stone</u> , RLS                                    |                                   |               |               |                  |
| Signature(s)                                                                |                                   |               |               |                  |
|                                                                             |                                   | . ,           |               | n MCF100         |
|                                                                             |                                   | j             | Kevise        | d July 2014      |