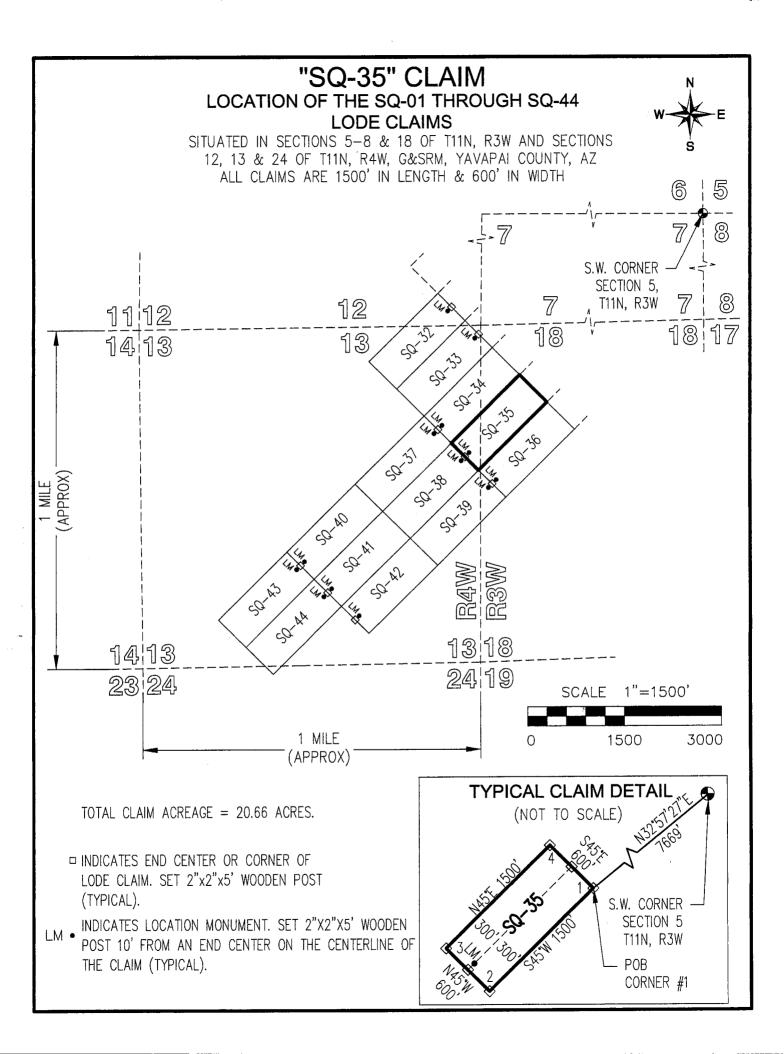

# "SQ-01" CLAIM LOCATION OF THE SQ-01 THROUGH SQ-44 LODE CLAIMS

SITUATED IN SECTIONS 5-8 & 18 OF T11N, R3W AND SECTIONS 12, 13 & 24 OF T11N, R4W, G&SRM, YAVAPAI COUNTY, AZ ALL CLAIMS ARE 1500' IN LENGTH & 600' IN WIDTH

- □ INDICATES END CENTER OR CORNER OF LODE CLAIM. SET 2"x2"x5' WOODEN POST (TYPICAL).
- INDICATES LOCATION MONUMENT. SET 2"X2"X5" WOODEN POST 10' FROM AN END CENTER ON THE CENTERLINE OF THE CLAIM (TYPICAL).