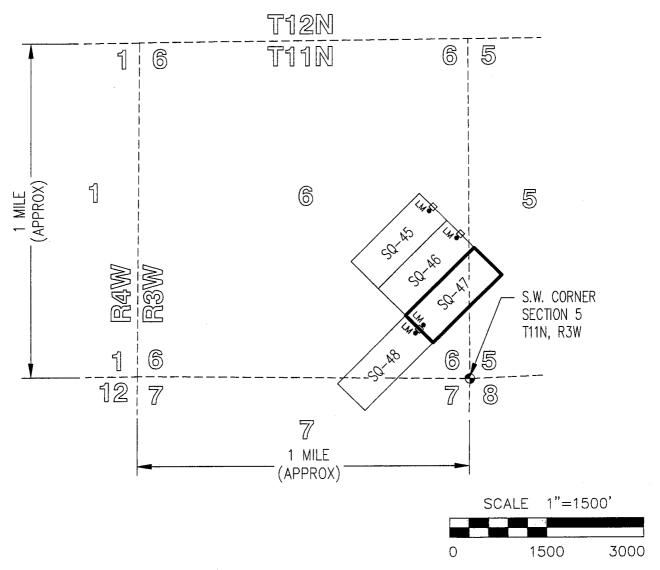

# "SQ-01" CLAIM LOCATION OF THE SQ-01 THROUGH SQ-44 LODE CLAIMS

SITUATED IN SECTIONS 5-8 & 18 OF T11N, R3W AND SECTIONS 12, 13 & 24 OF T11N, R4W, G&SRM, YAVAPAI COUNTY, AZ ALL CLAIMS ARE 1500' IN LENGTH & 600' IN WIDTH

- □ INDICATES END CENTER OR CORNER OF LODE CLAIM. SET 2"x2"x5' WOODEN POST (TYPICAL).
- INDICATES LOCATION MONUMENT. SET 2"X2"X5" WOODEN POST 10' FROM AN END CENTER ON THE CENTERLINE OF THE CLAIM (TYPICAL).