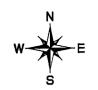

# "SQ-01" CLAIM LOCATION OF THE SQ-01 THROUGH SQ-44 LODE CLAIMS

SITUATED IN SECTIONS 5-8 & 18 OF T11N, R3W AND SECTIONS 12, 13 & 24 OF T11N, R4W, G&SRM, YAVAPAI COUNTY, AZ ALL CLAIMS ARE 1500' IN LENGTH & 600' IN WIDTH

- □ INDICATES END CENTER OR CORNER OF LODE CLAIM. SET 2"x2"x5' WOODEN POST (TYPICAL).
- INDICATES LOCATION MONUMENT. SET 2"X2"X5" WOODEN POST 10' FROM AN END CENTER ON THE CENTERLINE OF THE CLAIM (TYPICAL).