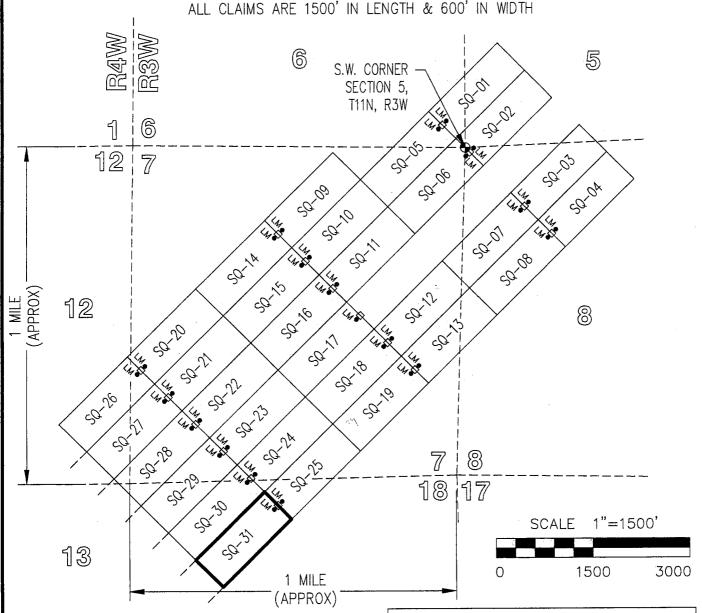

# "SQ-01" CLAIM LOCATION OF THE SQ-01 THROUGH SQ-44 LODE CLAIMS

SITUATED IN SECTIONS 5-8 & 18 OF T11N, R3W AND SECTIONS 12, 13 & 24 OF T11N, R4W, G&SRM, YAVAPAI COUNTY, AZ ALL CLAIMS ARE 1500' IN LENGTH & 600' IN WIDTH

- □ INDICATES END CENTER OR CORNER OF LODE CLAIM. SET 2"x2"x5' WOODEN POST (TYPICAL).
- INDICATES LOCATION MONUMENT. SET 2"X2"X5" WOODEN POST 10' FROM AN END CENTER ON THE CENTERLINE OF THE CLAIM (TYPICAL).