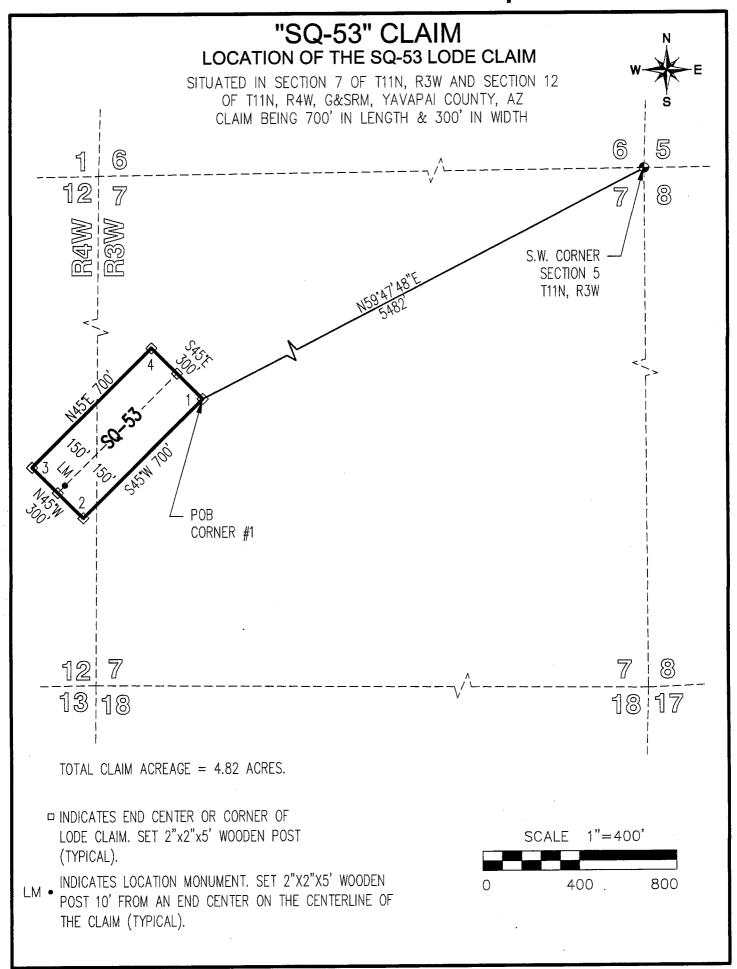

the ground this5+h day ofJANUA                         | RY , 20 <u>17</u>      | <u>_</u> .   |                  |                         |
| □ LOCATOR(s) 🖾 AGENT                                                       |                        |              |                  |                         |
| Print Name(s) Jody A. Stone, RLS                                           |                        |              |                  |                         |
| Signature(s)                                                               |                        |              |                  |                         |
|                                                                            |                        |              |                  | m MCF100<br>d July 2014 |



| LOCATION NOTICE FOR LODE MINING CLAIM                                                |                                            | 5               |                          |              |
|--------------------------------------------------------------------------------------|--------------------------------------------|-----------------|--------------------------|--------------|
| ☐ Amendment BLM Serial #                                                             |                                            | Ĭ               |                          | 뭐            |
| NOTICE IS HEREBY GIVEN that the SQ-54                                                | BLM<br>Date                                | enix, arizona   |                          | 2            |
| lode mining claim ha