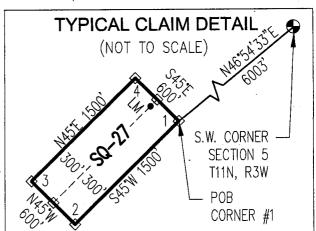

|                                                                             |                                   | 70            | $\equiv$      | <u> </u>         |
|-----------------------------------------------------------------------------|-----------------------------------|---------------|---------------|------------------|
| LOCATION NOTICE FOR LODE MINING CLAIM                                       |                                   | <u> </u>      |               |                  |
| ☐ Amendment BLM Serial #                                                    | BLM<br>Date                       |               | JA N          | S<br>S<br>S<br>S |
| NOTICE IS HEREBY GIVEN that theSQ-01                                        |                                   | NIX, ARIZONA  |               |                  |
| lode mining claim has been located                                          | Stamp                             |               | U             | 20               |
| by CARDERO COPPER (USA) Ltd. whose current mailing                          |                                   | \$            | <del>::</del> |                  |
| address is <u>c/o STEPHEN KEEHNER</u>                                       |                                   |               | ထ             |                  |
| PO Box 572 Yarnell AZ 85362                                                 |                                   |               | <u></u>       |                  |
| The general course of this claim isNORTH_45° EAST_                          | and it is situated i              | in <u>YAV</u> | APAI          |                  |
| County, Arizona. This claim is1500 feet in length and                       | 600 feet in                       | n width.      |               |                  |
| 20.66 Total Claim Acreage. This claim runs from the location mor            | nument on which t                 | this locat    | ion no        | tice             |
| is posted on the centerline of the claim approximately10 feet i             | n a <u>S45°W</u> dire             | ection to     | the _         | SOUTH            |
| end line and <u>1490</u> feet in a <u>N45°E</u> direction to the <u>NOR</u> | $\overline{	ext{TH}}$ end line. T | his claim     | is mai        | rked by six      |
| monuments, one at each corner and one at the center of each end line        | e of the claim.                   |               |               |                  |
| The location monument on which this notice is posted is situated within     | Section 6                         | _, Towns      | ship _        | 11_              |
| NORTH Range 3 WEST, Gila Salt River Base and Meridian, Ariz                 | zona and this clair               | m encom       | passe         | s portions       |
| of the following quarter section(s), section(s), Township(s) and Range(s    | s) <u>SW1/4 SE</u>                | CTION         | 5 &           |                  |
| SE1/4 SECTION 6, T11N-R3W.                                                  |                                   |               |               |                  |
| Gila Salt River Base and Meridian, Arizona.                                 |                                   |               |               |                  |
| The locality of this claim with reference to some natural object or perma   | anent monument a                  | and addit     | ional i       | nformation       |
| (if any) concerning its locality are as follows: FROM CORNER #1 (           |                                   |               |               |                  |
| THE S.W. CORNER OF SECTION 5, T11N-R3W BEARS                                | SOUTH 37°                         | 24'20'        | WES           | ST               |
| 1513 FEET. The above i                                                      | nformation is show                | wn on the     | e attac       | hed map.         |
| DATED AND POSTED on the ground this day of day of                           | ARY , 20 <u>17</u>                |               |               | ·                |
| □ LOCATOR(s) 🖾 AGENT                                                        |                                   |               |               |                  |
| Print Name(s) <u>Jody A. Stone</u> , RLS                                    |                                   |               |               |                  |
| Signature(s)                                                                |                                   |               |               |                  |
|                                                                             |                                   | . ,           |               | n MCF100         |
|                                                                             |                                   | j             | Kevise        | d July 2014      |

# "SQ-01" CLAIM LOCATION OF THE SQ-01 THROUGH SQ-44 LODE CLAIMS

SITUATED IN SECTIONS 5-8 & 18 OF T11N, R3W AND SECTIONS 12, 13 & 24 OF T11N, R4W, G&SRM, YAVAPAI COUNTY, AZ ALL CLAIMS ARE 1500' IN LENGTH & 600' IN WIDTH

- □ INDICATES END CENTER OR CORNER OF LODE CLAIM. SET 2"x2"x5' WOODEN POST (TYPICAL).
- INDICATES LOCATION MONUMENT. SET 2"X2"X5" WOODEN POST 10' FROM AN END CENTER ON THE CENTERLINE OF THE CLAIM (TYPICAL).