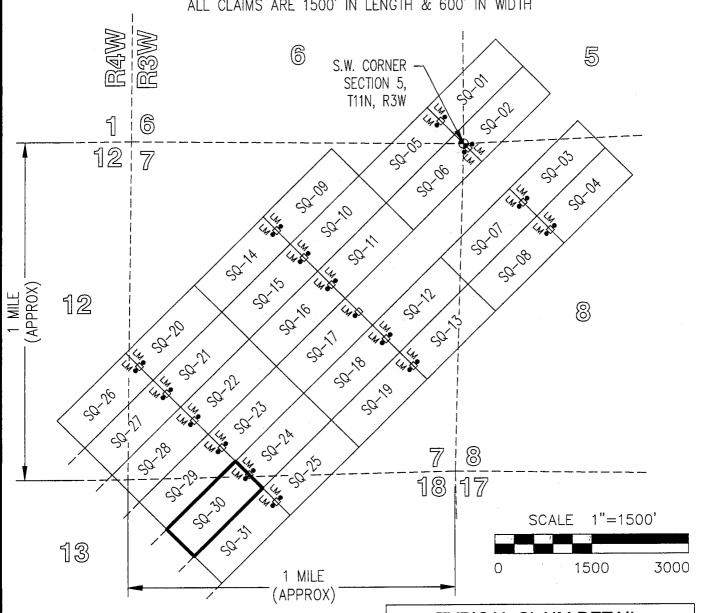

# "SQ-01" CLAIM LOCATION OF THE SQ-01 THROUGH SQ-44 LODE CLAIMS

SITUATED IN SECTIONS 5-8 & 18 OF T11N, R3W AND SECTIONS 12, 13 & 24 OF T11N, R4W, G&SRM, YAVAPAI COUNTY, AZ ALL CLAIMS ARE 1500' IN LENGTH & 600' IN WIDTH

- □ INDICATES END CENTER OR CORNER OF LODE CLAIM. SET 2"x2"x5' WOODEN POST (TYPICAL).
- INDICATES LOCATION MONUMENT. SET 2"X2"X5" WOODEN POST 10' FROM AN END CENTER ON THE CENTERLINE OF THE CLAIM (TYPICAL).