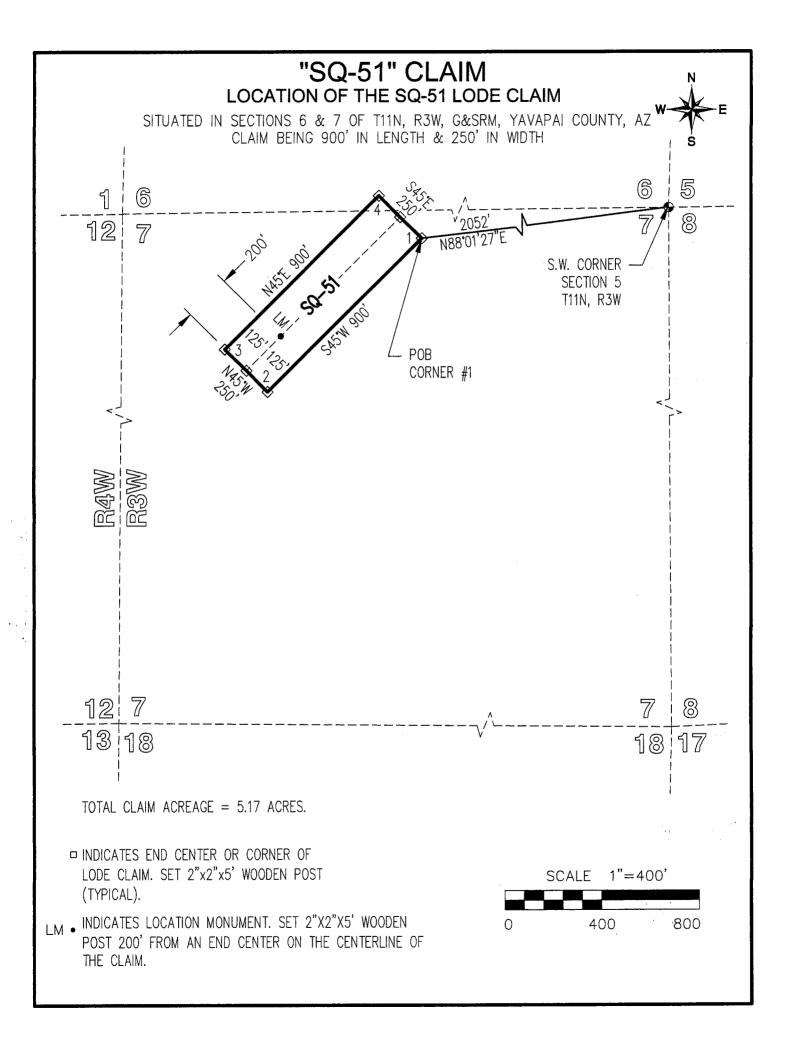

POSTED on the ground this 4+h day of                            | <u>ARY</u> , 20 <u>1</u>        | <u>.7</u> .    |               |                |
| □ LOCATOR(s) 🖾 AGENT                                                      |                                 |                |               |                |
| Print Name(s) Jody A. Stone, RLS                                          |                                 |                |               |                |
| Signature(s)                                                              |                                 |                |               |                |
|                                                                           |                                 |                |               | rm MCF100      |



| LOCATION NOTICE FOR LODE MINING CLAIM                                     |                       | 몽              |                                 |
|---------------------------------------------------------------------------|-----------------------|----------------|---------------------------------|
| ☐ Amendment BLM Serial #                                                  | BLM                   |                | ■ 応囲                            |
| NOTICE IS HEREBY GIVEN that the SQ-52                                     | Date<br>Stamp         | <u></u>        |                                 |
| lode mining claim has been located                                        | Stamp                 |                |                                 |
| by CARDERO COPPER (USA) Ltd. wh