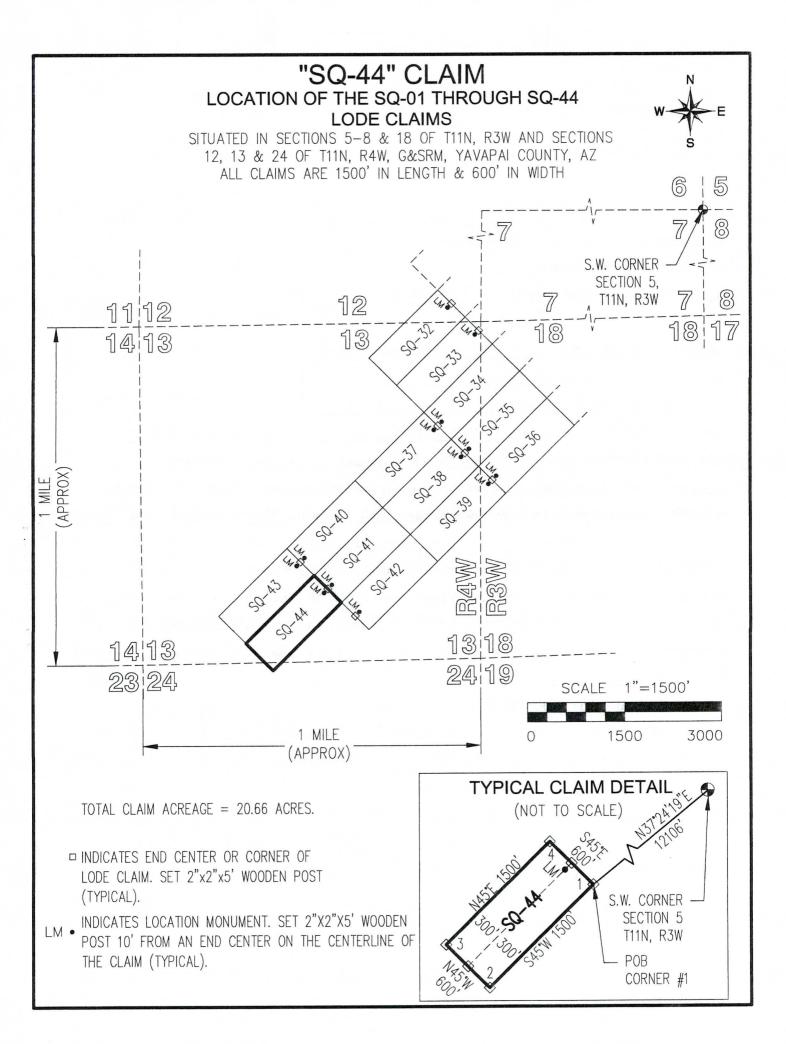

|                      |                  |             |                             |
| Print Name(s) Jody A. Stone, RLS                                                                                         |                      |                  |             |                             |
| Signature(s)                                                                                                             |                      |                  |             |                             |
|                                                                                                                          |                      |                  |             | orm MCF100<br>sed July 2014 |



| LOCATION NOTICE FOR LODE MINING CLAIM                                       |                                   | 王 皇             | 3 5                                     |
|-----------------------------------------------------------------------------|-----------------------------------|-----------------|-----------------------------------------|
| ☐ Amendment BLM Serial #                                                    | BLM<br>Date<br>Stamp              | ( )             | 47年144年日                                |
| NOTICE IS HEREBY GIVEN that theSQ-45                                        |                                   | =               | - 230                                   |
| lode mining claim has been located                                          |