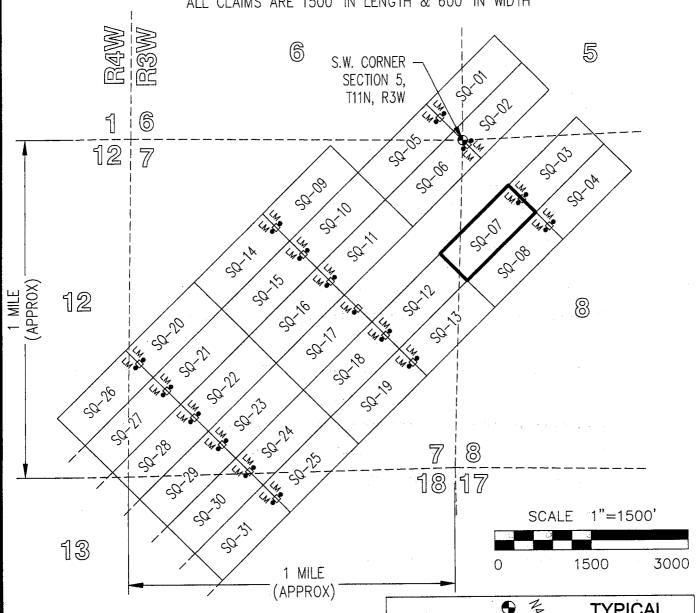

# "SQ-01" CLAIM LOCATION OF THE SQ-01 THROUGH SQ-44 LODE CLAIMS

SITUATED IN SECTIONS 5-8 & 18 OF T11N, R3W AND SECTIONS 12, 13 & 24 OF T11N, R4W, G&SRM, YAVAPAI COUNTY, AZ ALL CLAIMS ARE 1500' IN LENGTH & 600' IN WIDTH

- □ INDICATES END CENTER OR CORNER OF LODE CLAIM. SET 2"x2"x5' WOODEN POST (TYPICAL).
- INDICATES LOCATION MONUMENT. SET 2"X2"X5" WOODEN POST 10' FROM AN END CENTER ON THE CENTERLINE OF THE CLAIM (TYPICAL).