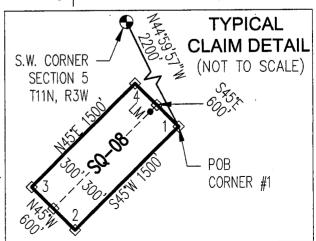

|                                                                             |                                   | 70            | $\equiv$      | <u> </u>         |
|-----------------------------------------------------------------------------|-----------------------------------|---------------|---------------|------------------|
| LOCATION NOTICE FOR LODE MINING CLAIM                                       |                                   | <u> </u>      |               |                  |
| ☐ Amendment BLM Serial #                                                    | BLM<br>Date                       |               | JA N          | S<br>S<br>S<br>S |
| NOTICE IS HEREBY GIVEN that theSQ-01                                        |                                   | NIX, ARIZONA  |               |                  |
| lode mining claim has been located                                          | Stamp                             |               | U             | 20               |
| by CARDERO COPPER (USA) Ltd. whose current mailing                          |                                   | \$            | <del>::</del> |                  |
| address is <u>c/o STEPHEN KEEHNER</u>                                       |                                   |               | ထ             |                  |
| PO Box 572 Yarnell AZ 85362                                                 |                                   |               | <u></u>       |                  |
| The general course of this claim isNORTH_45° EAST_                          | and it is situated i              | in <u>YAV</u> | APAI          |                  |
| County, Arizona. This claim is1500 feet in length and                       | 600 feet in                       | n width.      |               |                  |
| 20.66 Total Claim Acreage. This claim runs from the location mor            | nument on which t                 | this locat    | ion no        | tice             |
| is posted on the centerline of the claim approximately10 feet i             | n a <u>S45°W</u> dire             | ection to     | the _         | SOUTH            |
| end line and <u>1490</u> feet in a <u>N45°E</u> direction to the <u>NOR</u> | $\overline{	ext{TH}}$ end line. T | his claim     | is mai        | rked by six      |
| monuments, one at each corner and one at the center of each end line        | e of the claim.                   |               |               |                  |
| The location monument on which this notice is posted is situated within     | Section 6                         | _, Towns      | ship _        | 11_              |
| NORTH Range 3 WEST, Gila Salt River Base and Meridian, Ariz                 | zona and this clair               | m encom       | passe         | s portions       |
| of the following quarter section(s), section(s), Township(s) and Range(s    | s) <u>SW1/4 SE</u>                | CTION         | 5 &           |                  |
| SE1/4 SECTION 6, T11N-R3W.                                                  |                                   |               |               |                  |
| Gila Salt River Base and Meridian, Arizona.                                 |                                   |               |               |                  |
| The locality of this claim with reference to some natural object or perma   | anent monument a                  | and addit     | ional i       | nformation       |
| (if any) concerning its locality are as follows: FROM CORNER #1 (           |                                   |               |               |                  |
| THE S.W. CORNER OF SECTION 5, T11N-R3W BEARS                                | SOUTH 37°                         | 24'20'        | WES           | ST               |
| 1513 FEET. The above i                                                      | nformation is show                | wn on the     | e attac       | hed map.         |
| DATED AND POSTED on the ground this day of day of                           | ARY , 20 <u>17</u>                |               |               | ·                |
| □ LOCATOR(s) 🖾 AGENT                                                        |                                   |               |               |                  |
| Print Name(s) <u>Jody A. Stone</u> , RLS                                    |                                   |               |               |                  |
| Signature(s)                                                                |                                   |               |               |                  |
|                                                                             |                                   | . ,           |               | n MCF100         |
|                                                                             |                                   | j             | Kevise        | d July 2014      |