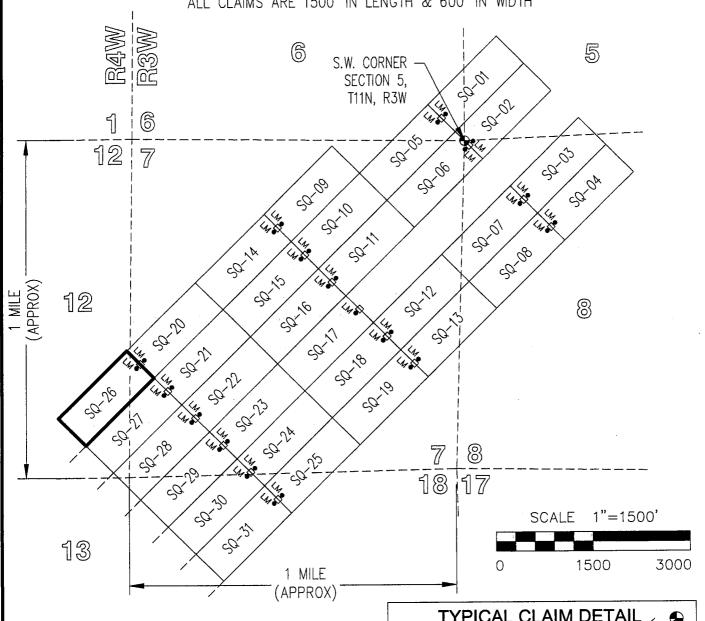

# "SQ-01" CLAIM LOCATION OF THE SQ-01 THROUGH SQ-44 LODE CLAIMS

SITUATED IN SECTIONS 5-8 & 18 OF T11N, R3W AND SECTIONS 12, 13 & 24 OF T11N, R4W, G&SRM, YAVAPAI COUNTY, AZ ALL CLAIMS ARE 1500' IN LENGTH & 600' IN WIDTH

- □ INDICATES END CENTER OR CORNER OF LODE CLAIM. SET 2"x2"x5' WOODEN POST (TYPICAL).
- INDICATES LOCATION MONUMENT. SET 2"X2"X5" WOODEN POST 10' FROM AN END CENTER ON THE CENTERLINE OF THE CLAIM (TYPICAL).