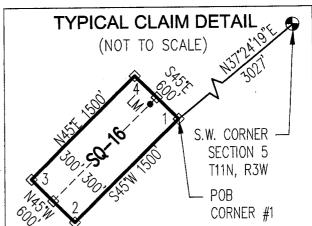

# "SQ-01" CLAIM LOCATION OF THE SQ-01 THROUGH SQ-44 LODE CLAIMS

SITUATED IN SECTIONS 5-8 & 18 OF T11N, R3W AND SECTIONS 12, 13 & 24 OF T11N, R4W, G&SRM, YAVAPAI COUNTY, AZ ALL CLAIMS ARE 1500' IN LENGTH & 600' IN WIDTH

- □ INDICATES END CENTER OR CORNER OF LODE CLAIM. SET 2"x2"x5' WOODEN POST (TYPICAL).
- INDICATES LOCATION MONUMENT. SET 2"X2"X5" WOODEN POST 10' FROM AN END CENTER ON THE CENTERLINE OF THE CLAIM (TYPICAL).