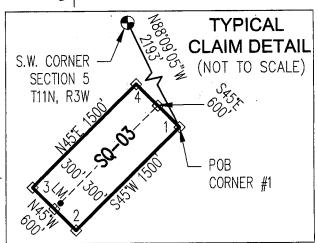

|                                                                             |                                   | 70            | $\equiv$      | <u> </u>         |
|-----------------------------------------------------------------------------|-----------------------------------|---------------|---------------|------------------|
| LOCATION NOTICE FOR LODE MINING CLAIM                                       |                                   | <u> </u>      |               |                  |
| ☐ Amendment BLM Serial #                                                    | BLM<br>Date                       |               | JA N          | S<br>S<br>S<br>S |
| NOTICE IS HEREBY GIVEN that theSQ-01                                        |                                   | NIX, ARIZONA  |               |                  |
| lode mining claim has been located                                          | Stamp                             |               | U             | 20               |
| by CARDERO COPPER (USA) Ltd. whose current mailing                          |                                   | \$            | <del>::</del> |                  |
| address is <u>c/o STEPHEN KEEHNER</u>                                       |                                   |               | ထ             |                  |
| PO Box 572 Yarnell AZ 85362                                                 |                                   |               | <u></u>       |                  |
| The general course of this claim isNORTH_45° EAST_                          | and it is situated i              | in <u>YAV</u> | APAI          |                  |
| County, Arizona. This claim is1500 feet in length and                       | 600 feet in                       | n width.      |               |                  |
| 20.66 Total Claim Acreage. This claim runs from the location mor            | nument on which t                 | this locat    | ion no        | tice             |
| is posted on the centerline of the claim approximately10 feet i             | n a <u>S45°W</u> dire             | ection to     | the _         | SOUTH            |
| end line and <u>1490</u> feet in a <u>N45°E</u> direction to the <u>NOR</u> | $\overline{	ext{TH}}$ end line. T | his claim     | is mai        | rked by six      |
| monuments, one at each corner and one at the center of each end line        | e of the claim.                   |               |               |                  |
| The location monument on which this notice is posted is situated within     | Section 6                         | _, Towns      | ship _        | 11_              |
| NORTH Range 3 WEST, Gila Salt River Base and Meridian, Ariz                 | zona and this clair               | m encom       | passe         | s portions       |
| of the following quarter section(s), section(s), Township(s) and Range(s    | s) <u>SW1/4 SE</u>                | CTION         | 5 &           |                  |
| SE1/4 SECTION 6, T11N-R3W.                                                  |                                   |               |               |                  |
| Gila Salt River Base and Meridian, Arizona.                                 |                                   |               |               |                  |
| The locality of this claim with reference to some natural object or perma   | anent monument a                  | and addit     | ional i       | nformation       |
| (if any) concerning its locality are as follows: FROM CORNER #1 (           |                                   |               |               |                  |
| THE S.W. CORNER OF SECTION 5, T11N-R3W BEARS                                | SOUTH 37°                         | 24'20'        | WES           | ST               |
| 1513 FEET. The above i                                                      | nformation is show                | wn on the     | e attac       | hed map.         |
| DATED AND POSTED on the ground this day of day of                           | ARY , 20 <u>17</u>                |               |               | ·                |
| □ LOCATOR(s) 🖾 AGENT                                                        |                                   |               |               |                  |
| Print Name(s) <u>Jody A. Stone</u> , RLS                                    |                                   |               |               |                  |
| Signature(s)                                                                |                                   |               |               |                  |
|                                                                             |                                   | . ,           |               | n MCF100         |
|                                                                             |                                   | j             | Kevise        | d July 2014      |