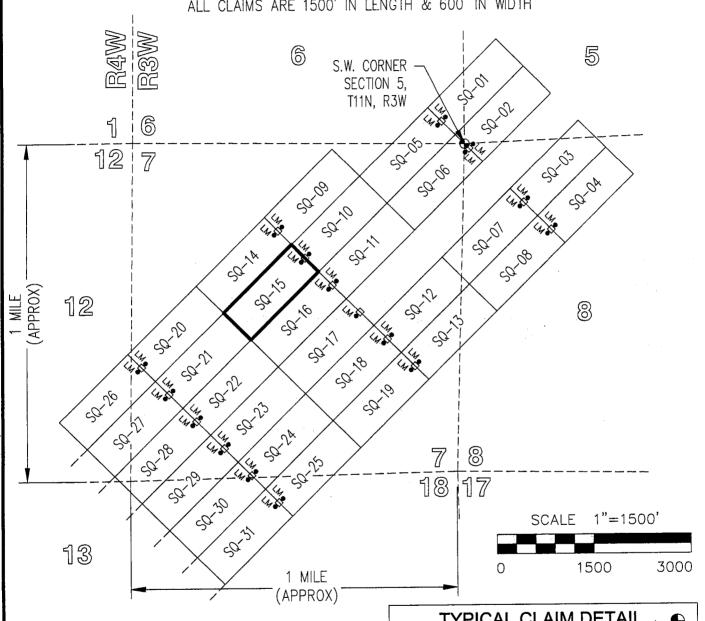

# "SQ-01" CLAIM LOCATION OF THE SQ-01 THROUGH SQ-44 LODE CLAIMS

SITUATED IN SECTIONS 5-8 & 18 OF T11N, R3W AND SECTIONS 12, 13 & 24 OF T11N, R4W, G&SRM, YAVAPAI COUNTY, AZ ALL CLAIMS ARE 1500' IN LENGTH & 600' IN WIDTH

- □ INDICATES END CENTER OR CORNER OF LODE CLAIM. SET 2"x2"x5' WOODEN POST (TYPICAL).
- INDICATES LOCATION MONUMENT. SET 2"X2"X5" WOODEN POST 10' FROM AN END CENTER ON THE CENTERLINE OF THE CLAIM (TYPICAL).