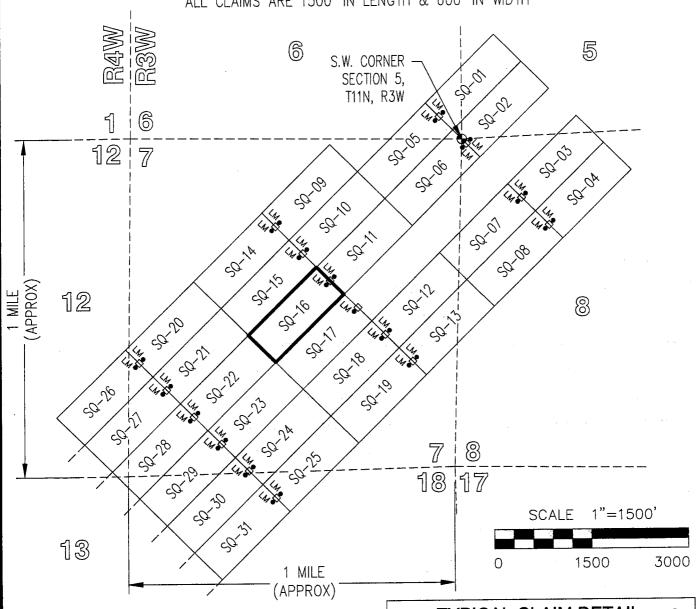

# "SQ-01" CLAIM LOCATION OF THE SQ-01 THROUGH SQ-44 LODE CLAIMS

SITUATED IN SECTIONS 5-8 & 18 OF T11N, R3W AND SECTIONS 12, 13 & 24 OF T11N, R4W, G&SRM, YAVAPAI COUNTY, AZ ALL CLAIMS ARE 1500' IN LENGTH & 600' IN WIDTH

- □ INDICATES END CENTER OR CORNER OF LODE CLAIM. SET 2"x2"x5' WOODEN POST (TYPICAL).
- INDICATES LOCATION MONUMENT. SET 2"X2"X5" WOODEN POST 10' FROM AN END CENTER ON THE CENTERLINE OF THE CLAIM (TYPICAL).