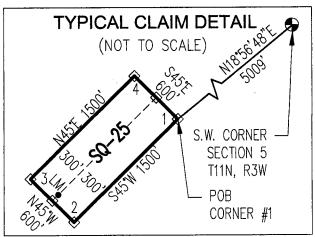

|                                                                             |                                   | 70            | $\equiv$      | <u> </u>         |
|-----------------------------------------------------------------------------|-----------------------------------|---------------|---------------|------------------|
| LOCATION NOTICE FOR LODE MINING CLAIM                                       |                                   | <u> </u>      |               |                  |
| ☐ Amendment BLM Serial #                                                    | BLM<br>Date                       |               | JA N          | S<br>S<br>S<br>S |
| NOTICE IS HEREBY GIVEN that theSQ-01                                        |                                   | NIX, ARIZONA  |               |                  |
| lode mining claim has been located                                          | Stamp                             |               | U             | 20               |
| by CARDERO COPPER (USA) Ltd. whose current mailing                          |                                   | \$            | <del>::</del> |                  |
| address is <u>c/o STEPHEN KEEHNER</u>                                       |                                   |               | ထ             |                  |
| PO Box 572 Yarnell AZ 85362                                                 |                                   |               | <u></u>       |                  |
| The general course of this claim isNORTH_45° EAST_                          | and it is situated i              | in <u>YAV</u> | APAI          |                  |
| County, Arizona. This claim is1500 feet in length and                       | 600 feet in                       | n width.      |               |                  |
| 20.66 Total Claim Acreage. This claim runs from the location mor            | nument on which t                 | this locat    | ion no        | tice             |
| is posted on the centerline of the claim approximately10 feet i             | n a <u>S45°W</u> dire             | ection to     | the _         | SOUTH            |
| end line and <u>1490</u> feet in a <u>N45°E</u> direction to the <u>NOR</u> | $\overline{	ext{TH}}$ end line. T | his claim     | is mai        | rked by six      |
| monuments, one at each corner and one at the center of each end line        | e of the claim.                   |               |               |                  |
| The location monument on which this notice is posted is situated within     | Section 6                         | _, Towns      | ship _        | 11_              |
| NORTH Range 3 WEST, Gila Salt River Base and Meridian, Ariz                 | zona and this clair               | m encom       | passe         | s portions       |
| of the following quarter section(s), section(s), Township(s) and Range(s    | s) <u>SW1/4 SE</u>                | CTION         | 5 &           |                  |
| SE1/4 SECTION 6, T11N-R3W.                                                  |                                   |               |               |                  |
| Gila Salt River Base and Meridian, Arizona.                                 |                                   |               |               |                  |
| The locality of this claim with reference to some natural object or perma   | anent monument a                  | and addit     | ional i       | nformation       |
| (if any) concerning its locality are as follows: FROM CORNER #1 (           |                                   |               |               |                  |
| THE S.W. CORNER OF SECTION 5, T11N-R3W BEARS                                | SOUTH 37°                         | 24'20'        | WES           | ST               |
| 1513 FEET. The above i                                                      | nformation is show                | wn on the     | e attac       | hed map.         |
| DATED AND POSTED on the ground this day of day of                           | ARY , 20 <u>17</u>                |               |               | ·                |
| □ LOCATOR(s) 🖾 AGENT                                                        |                                   |               |               |                  |
| Print Name(s) <u>Jody A. Stone</u> , RLS                                    |                                   |               |               |                  |
| Signature(s)                                                                |                                   |               |               |                  |
|                                                                             |                                   | . ,           |               | n MCF100         |
|                                                                             |                                   | j             | Kevise        | d July 2014      |