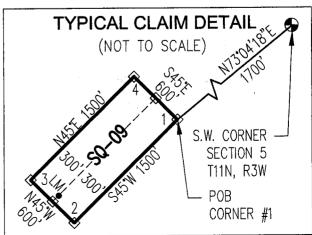

|                                                                             |                                   | 70            | $\equiv$      | <u> </u>         |
|-----------------------------------------------------------------------------|-----------------------------------|---------------|---------------|------------------|
| LOCATION NOTICE FOR LODE MINING CLAIM                                       |                                   | <u> </u>      |               |                  |
| ☐ Amendment BLM Serial #                                                    | BLM<br>Date                       |               | JA N          | S<br>S<br>S<br>S |
| NOTICE IS HEREBY GIVEN that theSQ-01                                        |                                   | NIX, ARIZONA  |               |                  |
| lode mining claim has been located                                          | Stamp                             |               | U             | 20               |
| by CARDERO COPPER (USA) Ltd. whose current mailing                          |                                   | \$            | <del>::</del> |                  |
| address is <u>c/o STEPHEN KEEHNER</u>                                       |                                   |               | ထ             |                  |
| PO Box 572 Yarnell AZ 85362                                                 |                                   |               | <u></u>       |                  |
| The general course of this claim isNORTH_45° EAST_                          | and it is situated i              | in <u>YAV</u> | APAI          |                  |
| County, Arizona. This claim is1500 feet in length and                       | 600 feet in                       | n width.      |               |                  |
| 20.66 Total Claim Acreage. This claim runs from the location mor            | nument on which t                 | this locat    | ion no        | tice             |
| is posted on the centerline of the claim approximately10 feet i             | n a <u>S45°W</u> dire             | ection to     | the _         | SOUTH            |
| end line and <u>1490</u> feet in a <u>N45°E</u> direction to the <u>NOR</u> | $\overline{	ext{TH}}$ end line. T | his claim     | is mai        | rked by six      |
| monuments, one at each corner and one at the center of each end line        | e of the claim.                   |               |               |                  |
| The location monument on which this notice is posted is situated within     | Section 6                         | _, Towns      | ship _        | 11_              |
| NORTH Range 3 WEST, Gila Salt River Base and Meridian, Ariz                 | zona and this clair               | m encom       | passe         | s portions       |
| of the following quarter section(s), section(s), Township(s) and Range(s    | s) <u>SW1/4 SE</u>                | CTION         | 5 &           |                  |
| SE1/4 SECTION 6, T11N-R3W.                                                  |                                   |               |               |                  |
| Gila Salt River Base and Meridian, Arizona.                                 |                                   |               |               |                  |
| The locality of this claim with reference to some natural object or perma   | anent monument a                  | and addit     | ional i       | nformation       |
| (if any) concerning its locality are as follows: FROM CORNER #1 (           |                                   |               |               |                  |
| THE S.W. CORNER OF SECTION 5, T11N-R3W BEARS                                | SOUTH 37°                         | 24'20'        | WES           | ST               |
| 1513 FEET. The above i                                                      | nformation is show                | wn on the     | e attac       | hed map.         |
| DATED AND POSTED on the ground this day of day of                           | ARY , 20 <u>17</u>                |               |               | ·                |
| □ LOCATOR(s) 🖾 AGENT                                                        |                                   |               |               |                  |
| Print Name(s) <u>Jody A. Stone</u> , RLS                                    |                                   |               |               |                  |
| Signature(s)                                                                |                                   |               |               |                  |
|                                                                             |                                   | . ,           |               | n MCF100         |
|                                                                             |                                   | j             | Kevise        | d July 2014      |