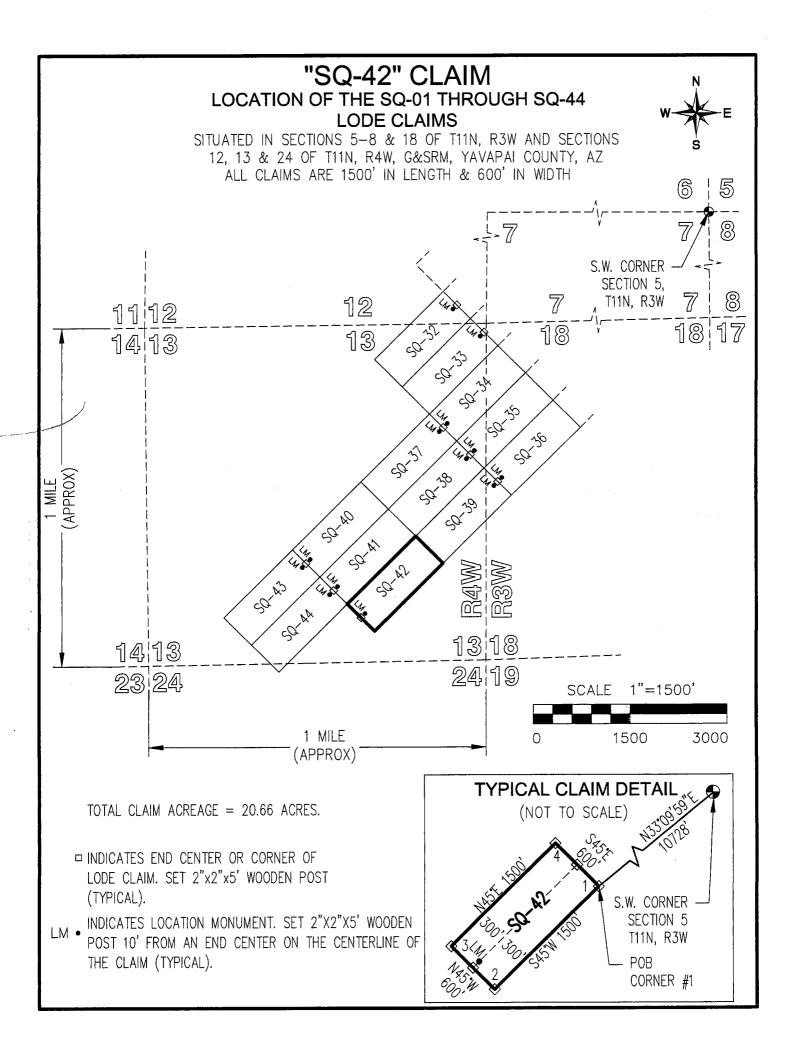

# "SQ-01" CLAIM LOCATION OF THE SQ-01 THROUGH SQ-44 LODE CLAIMS

SITUATED IN SECTIONS 5-8 & 18 OF T11N, R3W AND SECTIONS 12, 13 & 24 OF T11N, R4W, G&SRM, YAVAPAI COUNTY, AZ ALL CLAIMS ARE 1500' IN LENGTH & 600' IN WIDTH

- □ INDICATES END CENTER OR CORNER OF LODE CLAIM. SET 2"x2"x5' WOODEN POST (TYPICAL).
- INDICATES LOCATION MONUMENT. SET 2"X2"X5" WOODEN POST 10' FROM AN END CENTER ON THE CENTERLINE OF THE CLAIM (TYPICAL).