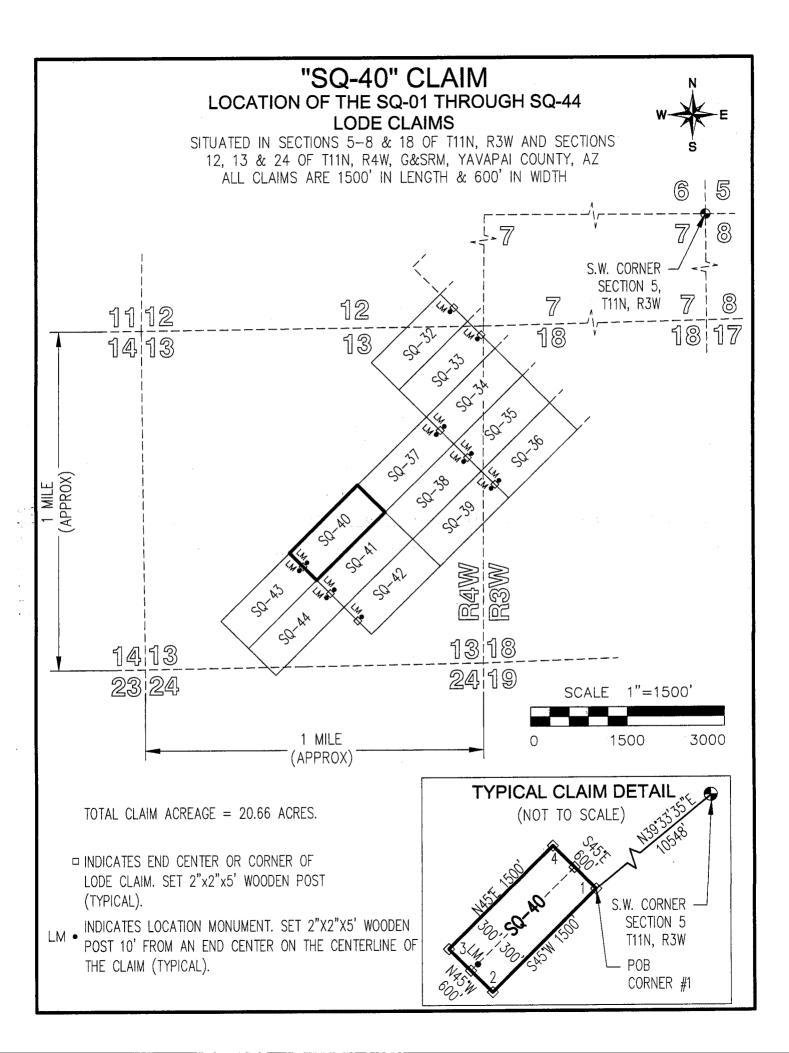

# "SQ-01" CLAIM LOCATION OF THE SQ-01 THROUGH SQ-44 LODE CLAIMS

SITUATED IN SECTIONS 5-8 & 18 OF T11N, R3W AND SECTIONS 12, 13 & 24 OF T11N, R4W, G&SRM, YAVAPAI COUNTY, AZ ALL CLAIMS ARE 1500' IN LENGTH & 600' IN WIDTH

- □ INDICATES END CENTER OR CORNER OF LODE CLAIM. SET 2"x2"x5' WOODEN POST (TYPICAL).
- INDICATES LOCATION MONUMENT. SET 2"X2"X5" WOODEN POST 10' FROM AN END CENTER ON THE CENTERLINE OF THE CLAIM (TYPICAL).