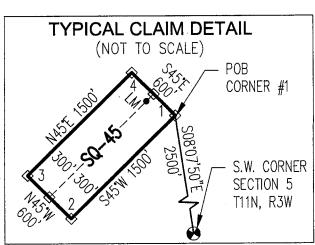

|                                                                             |                                   | 70            | $\equiv$      | <u> </u>         |
|-----------------------------------------------------------------------------|-----------------------------------|---------------|---------------|------------------|
| LOCATION NOTICE FOR LODE MINING CLAIM                                       |                                   | <u> </u>      |               |                  |
| ☐ Amendment BLM Serial #                                                    | BLM<br>Date                       |               | JA N          | S<br>S<br>S<br>S |
| NOTICE IS HEREBY GIVEN that theSQ-01                                        |                                   | NIX, ARIZONA  |               |                  |
| lode mining claim has been located                                          | Stamp                             |               | U             | 20               |
| by CARDERO COPPER (USA) Ltd. whose current mailing                          |                                   | \$            | <del>::</del> |                  |
| address is <u>c/o STEPHEN KEEHNER</u>                                       |                                   |               | ထ             |                  |
| PO Box 572 Yarnell AZ 85362                                                 |                                   |               | <u></u>       |                  |
| The general course of this claim isNORTH_45° EAST_                          | and it is situated i              | in <u>YAV</u> | APAI          |                  |
| County, Arizona. This claim is1500 feet in length and                       | 600 feet in                       | n width.      |               |                  |
| 20.66 Total Claim Acreage. This claim runs from the location mor            | nument on which t                 | this locat    | ion no        | tice             |
| is posted on the centerline of the claim approximately10 feet i             | n a <u>S45°W</u> dire             | ection to     | the _         | SOUTH            |
| end line and <u>1490</u> feet in a <u>N45°E</u> direction to the <u>NOR</u> | $\overline{	ext{TH}}$ end line. T | his claim     | is mai        | rked by six      |
| monuments, one at each corner and one at the center of each end line        | e of the claim.                   |               |               |                  |
| The location monument on which this notice is posted is situated within     | Section 6                         | _, Towns      | ship _        | 11_              |
| NORTH Range 3 WEST, Gila Salt River Base and Meridian, Ariz                 | zona and this clair               | m encom       | passe         | s portions       |
| of the following quarter section(s), section(s), Township(s) and Range(s    | s) <u>SW1/4 SE</u>                | CTION         | 5 &           |                  |
| SE1/4 SECTION 6, T11N-R3W.                                                  |                                   |               |               |                  |
| Gila Salt River Base and Meridian, Arizona.                                 |                                   |               |               |                  |
| The locality of this claim with reference to some natural object or perma   | anent monument a                  | and addit     | ional i       | nformation       |
| (if any) concerning its locality are as follows: FROM CORNER #1 (           |                                   |               |               |                  |
| THE S.W. CORNER OF SECTION 5, T11N-R3W BEARS                                | SOUTH 37°                         | 24'20'        | WES           | ST               |
| 1513 FEET. The above i                                                      | nformation is show                | wn on the     | e attac       | hed map.         |
| DATED AND POSTED on the ground this day of day of                           | ARY , 20 <u>17</u>                |               |               | ·                |
| □ LOCATOR(s) 🖾 AGENT                                                        |                                   |               |               |                  |
| Print Name(s) <u>Jody A. Stone</u> , RLS                                    |                                   |               |               |                  |
| Signature(s)                                                                |                                   |               |               |                  |
|                                                                             |                                   | . ,           |               | n MCF100         |
|                                                                             |                                   | j             | Kevise        | d July 2014      |