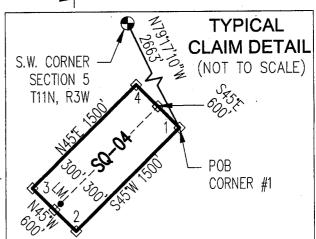

|                                                                             |                                   | 70            | $\equiv$      | <u> </u>         |
|-----------------------------------------------------------------------------|-----------------------------------|---------------|---------------|------------------|
| LOCATION NOTICE FOR LODE MINING CLAIM                                       |                                   | <u> </u>      |               |                  |
| ☐ Amendment BLM Serial #                                                    | BLM<br>Date                       |               | JA N          | S<br>S<br>S<br>S |
| NOTICE IS HEREBY GIVEN that theSQ-01                                        |                                   | NIX, ARIZONA  |               |                  |
| lode mining claim has been located                                          | Stamp                             |               | U             | 20               |
| by CARDERO COPPER (USA) Ltd. whose current mailing                          |                                   | \$            | <del>::</del> |                  |
| address is <u>c/o STEPHEN KEEHNER</u>                                       |                                   |               | ထ             |                  |
| PO Box 572 Yarnell AZ 85362                                                 |                                   |               | <u></u>       |                  |
| The general course of this claim isNORTH_45° EAST_                          | and it is situated i              | in <u>YAV</u> | APAI          |                  |
| County, Arizona. This claim is1500 feet in length and                       | 600 feet in                       | n width.      |               |                  |
| 20.66 Total Claim Acreage. This claim runs from the location mor            | nument on which t                 | this locat    | ion no        | tice             |
| is posted on the centerline of the claim approximately10 feet i             | n a <u>S45°W</u> dire             | ection to     | the _         | SOUTH            |
| end line and <u>1490</u> feet in a <u>N45°E</u> direction to the <u>NOR</u> | $\overline{	ext{TH}}$ end line. T | his claim     | is mai        | rked by six      |
| monuments, one at each corner and one at the center of each end line        | e of the claim.                   |               |               |                  |
| The location monument on which this notice is posted is situated within     | Section 6                         | _, Towns      | ship _        | 11_              |
| NORTH Range 3 WEST, Gila Salt River Base and Meridian, Ariz                 | zona and this clair               | m encom       | passe         | s portions       |
| of the following quarter section(s), section(s), Township(s) and Range(s    | s) <u>SW1/4 SE</u>                | CTION         | 5 &           |                  |
| SE1/4 SECTION 6, T11N-R3W.                                                  |                                   |               |               |                  |
| Gila Salt River Base and Meridian, Arizona.                                 |                                   |               |               |                  |
| The locality of this claim with reference to some natural object or perma   | anent monument a                  | and addit     | ional i       | nformation       |
| (if any) concerning its locality are as follows: FROM CORNER #1 (           |                                   |               |               |                  |
| THE S.W. CORNER OF SECTION 5, T11N-R3W BEARS                                | SOUTH 37°                         | 24'20'        | WES           | ST               |
| 1513 FEET. The above i                                                      | nformation is show                | wn on the     | e attac       | hed map.         |
| DATED AND POSTED on the ground this day of day of                           | ARY , 20 <u>17</u>                |               |               | ·                |
| □ LOCATOR(s) 🖾 AGENT                                                        |                                   |               |               |                  |
| Print Name(s) <u>Jody A. Stone</u> , RLS                                    |                                   |               |               |                  |
| Signature(s)                                                                |                                   |               |               |                  |
|                                                                             |                                   | . ,           |               | n MCF100         |
|                                                                             |                                   | j             | Kevise        | d July 2014      |