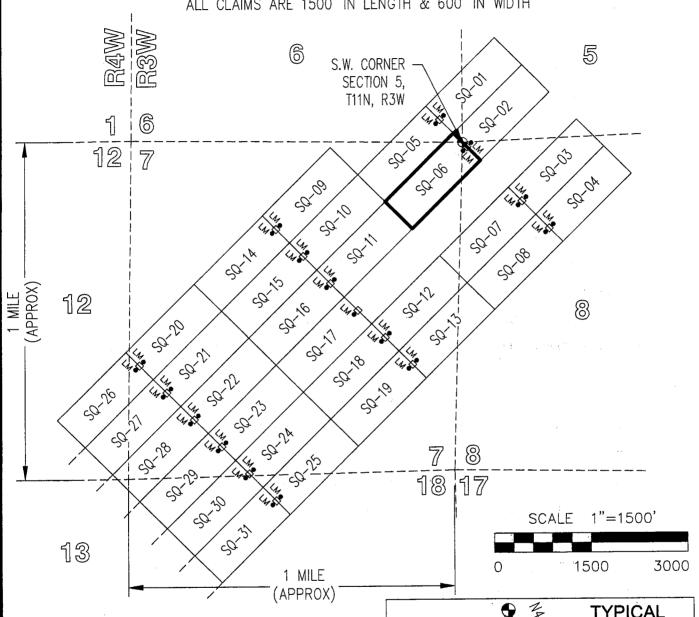

# "SQ-01" CLAIM LOCATION OF THE SQ-01 THROUGH SQ-44 LODE CLAIMS

SITUATED IN SECTIONS 5-8 & 18 OF T11N, R3W AND SECTIONS 12, 13 & 24 OF T11N, R4W, G&SRM, YAVAPAI COUNTY, AZ ALL CLAIMS ARE 1500' IN LENGTH & 600' IN WIDTH

- □ INDICATES END CENTER OR CORNER OF LODE CLAIM. SET 2"x2"x5' WOODEN POST (TYPICAL).
- INDICATES LOCATION MONUMENT. SET 2"X2"X5" WOODEN POST 10' FROM AN END CENTER ON THE CENTERLINE OF THE CLAIM (TYPICAL).