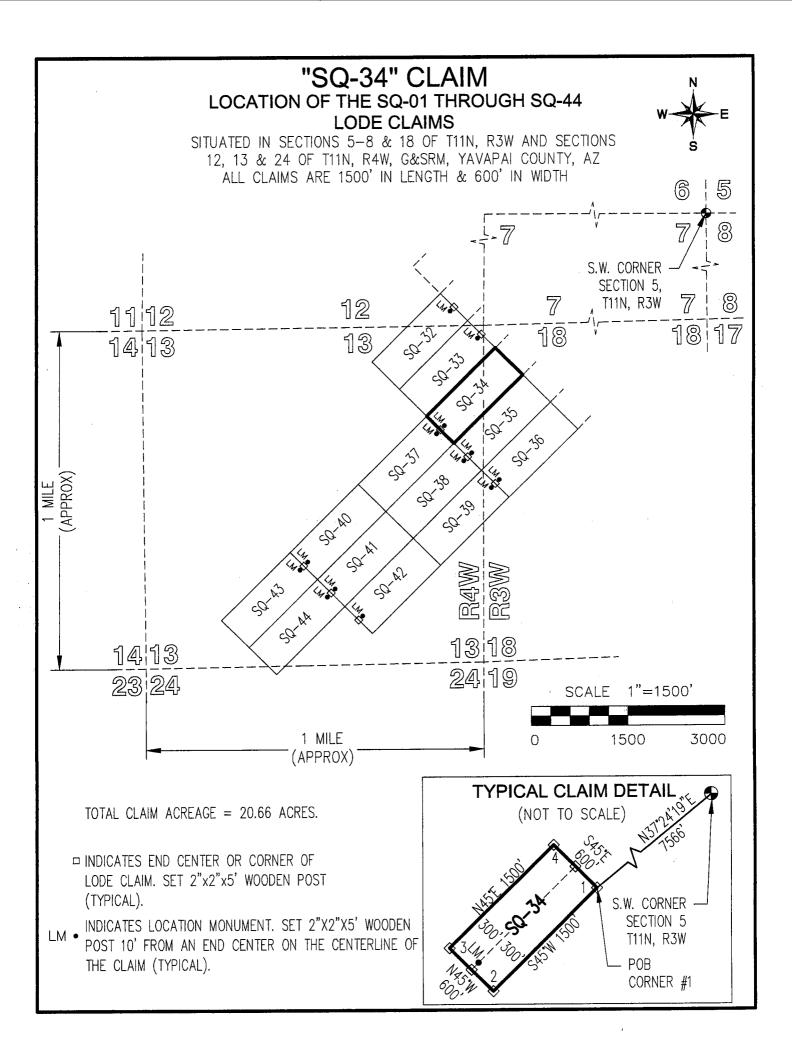

# "SQ-01" CLAIM LOCATION OF THE SQ-01 THROUGH SQ-44 LODE CLAIMS

SITUATED IN SECTIONS 5-8 & 18 OF T11N, R3W AND SECTIONS 12, 13 & 24 OF T11N, R4W, G&SRM, YAVAPAI COUNTY, AZ ALL CLAIMS ARE 1500' IN LENGTH & 600' IN WIDTH

- □ INDICATES END CENTER OR CORNER OF LODE CLAIM. SET 2"x2"x5' WOODEN POST (TYPICAL).
- INDICATES LOCATION MONUMENT. SET 2"X2"X5" WOODEN POST 10' FROM AN END CENTER ON THE CENTERLINE OF THE CLAIM (TYPICAL).