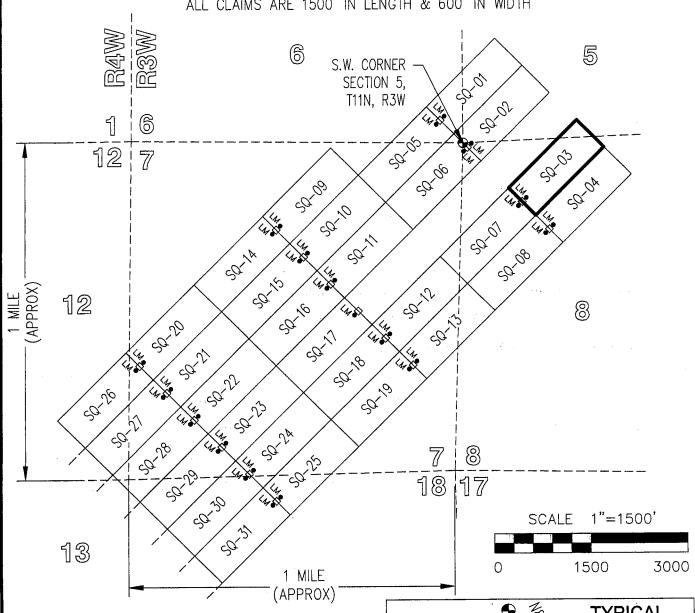

# "SQ-01" CLAIM LOCATION OF THE SQ-01 THROUGH SQ-44 LODE CLAIMS

SITUATED IN SECTIONS 5-8 & 18 OF T11N, R3W AND SECTIONS 12, 13 & 24 OF T11N, R4W, G&SRM, YAVAPAI COUNTY, AZ ALL CLAIMS ARE 1500' IN LENGTH & 600' IN WIDTH

- □ INDICATES END CENTER OR CORNER OF LODE CLAIM. SET 2"x2"x5' WOODEN POST (TYPICAL).
- INDICATES LOCATION MONUMENT. SET 2"X2"X5" WOODEN POST 10' FROM AN END CENTER ON THE CENTERLINE OF THE CLAIM (TYPICAL).