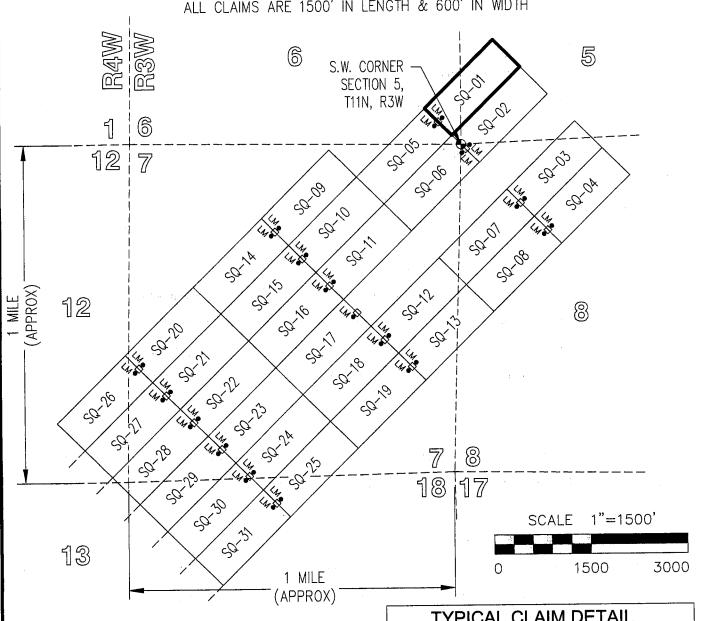

# "SQ-01" CLAIM LOCATION OF THE SQ-01 THROUGH SQ-44 LODE CLAIMS

SITUATED IN SECTIONS 5-8 & 18 OF T11N, R3W AND SECTIONS 12, 13 & 24 OF T11N, R4W, G&SRM, YAVAPAI COUNTY, AZ ALL CLAIMS ARE 1500' IN LENGTH & 600' IN WIDTH

- □ INDICATES END CENTER OR CORNER OF LODE CLAIM. SET 2"x2"x5' WOODEN POST (TYPICAL).
- INDICATES LOCATION MONUMENT. SET 2"X2"X5" WOODEN POST 10' FROM AN END CENTER ON THE CENTERLINE OF THE CLAIM (TYPICAL).