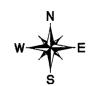

# "SQ-01" CLAIM LOCATION OF THE SQ-01 THROUGH SQ-44 LODE CLAIMS

SITUATED IN SECTIONS 5-8 & 18 OF T11N, R3W AND SECTIONS 12, 13 & 24 OF T11N, R4W, G&SRM, YAVAPAI COUNTY, AZ ALL CLAIMS ARE 1500' IN LENGTH & 600' IN WIDTH

- □ INDICATES END CENTER OR CORNER OF LODE CLAIM. SET 2"x2"x5' WOODEN POST (TYPICAL).
- INDICATES LOCATION MONUMENT. SET 2"X2"X5" WOODEN POST 10' FROM AN END CENTER ON THE CENTERLINE OF THE CLAIM (TYPICAL).