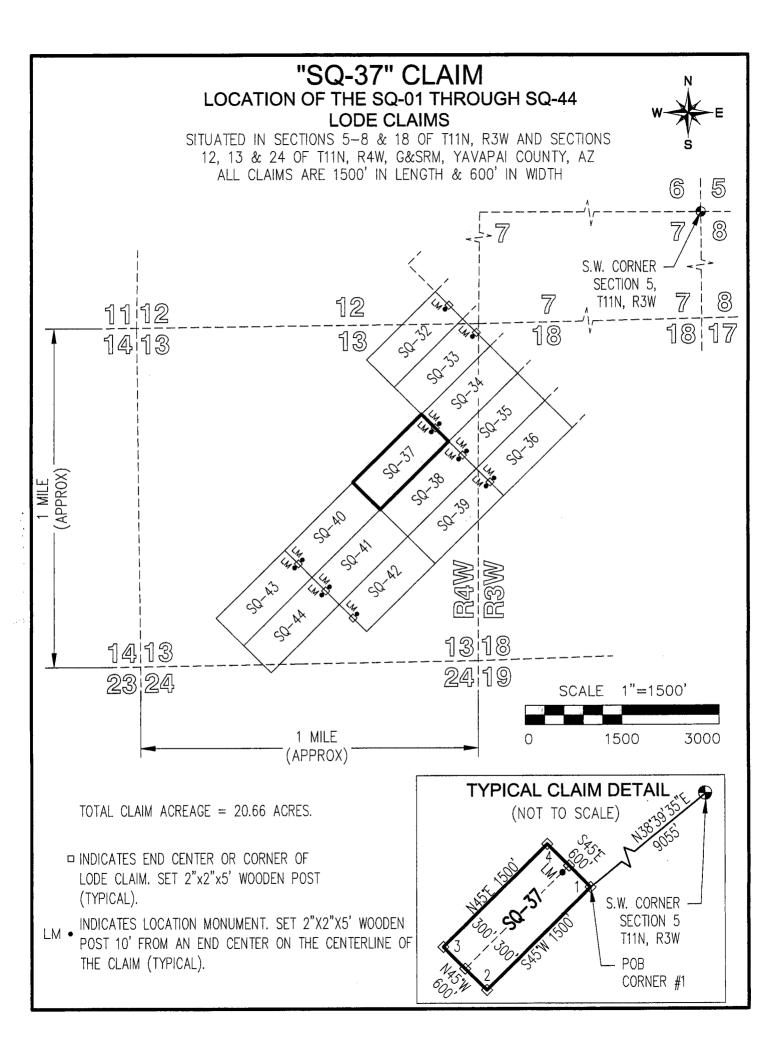

# "SQ-01" CLAIM LOCATION OF THE SQ-01 THROUGH SQ-44 LODE CLAIMS

SITUATED IN SECTIONS 5-8 & 18 OF T11N, R3W AND SECTIONS 12, 13 & 24 OF T11N, R4W, G&SRM, YAVAPAI COUNTY, AZ ALL CLAIMS ARE 1500' IN LENGTH & 600' IN WIDTH

- □ INDICATES END CENTER OR CORNER OF LODE CLAIM. SET 2"x2"x5' WOODEN POST (TYPICAL).
- INDICATES LOCATION MONUMENT. SET 2"X2"X5" WOODEN POST 10' FROM AN END CENTER ON THE CENTERLINE OF THE CLAIM (TYPICAL).