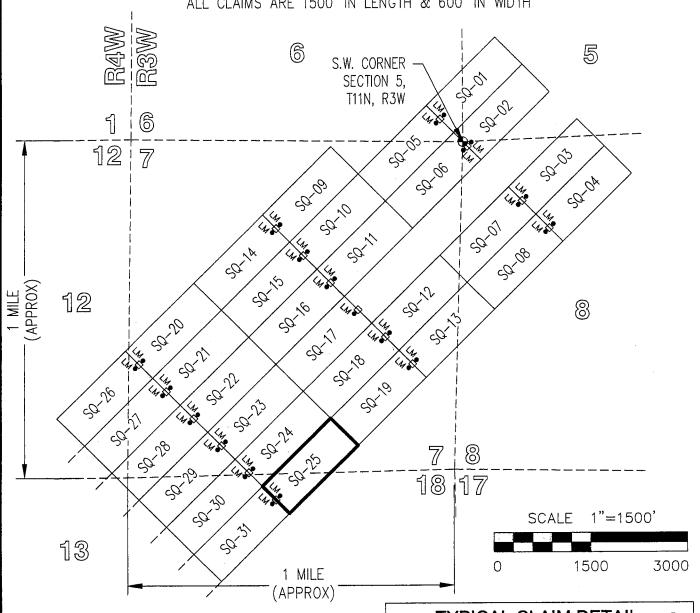

# "SQ-01" CLAIM LOCATION OF THE SQ-01 THROUGH SQ-44 LODE CLAIMS

SITUATED IN SECTIONS 5-8 & 18 OF T11N, R3W AND SECTIONS 12, 13 & 24 OF T11N, R4W, G&SRM, YAVAPAI COUNTY, AZ ALL CLAIMS ARE 1500' IN LENGTH & 600' IN WIDTH

- □ INDICATES END CENTER OR CORNER OF LODE CLAIM. SET 2"x2"x5' WOODEN POST (TYPICAL).
- INDICATES LOCATION MONUMENT. SET 2"X2"X5" WOODEN POST 10' FROM AN END CENTER ON THE CENTERLINE OF THE CLAIM (TYPICAL).