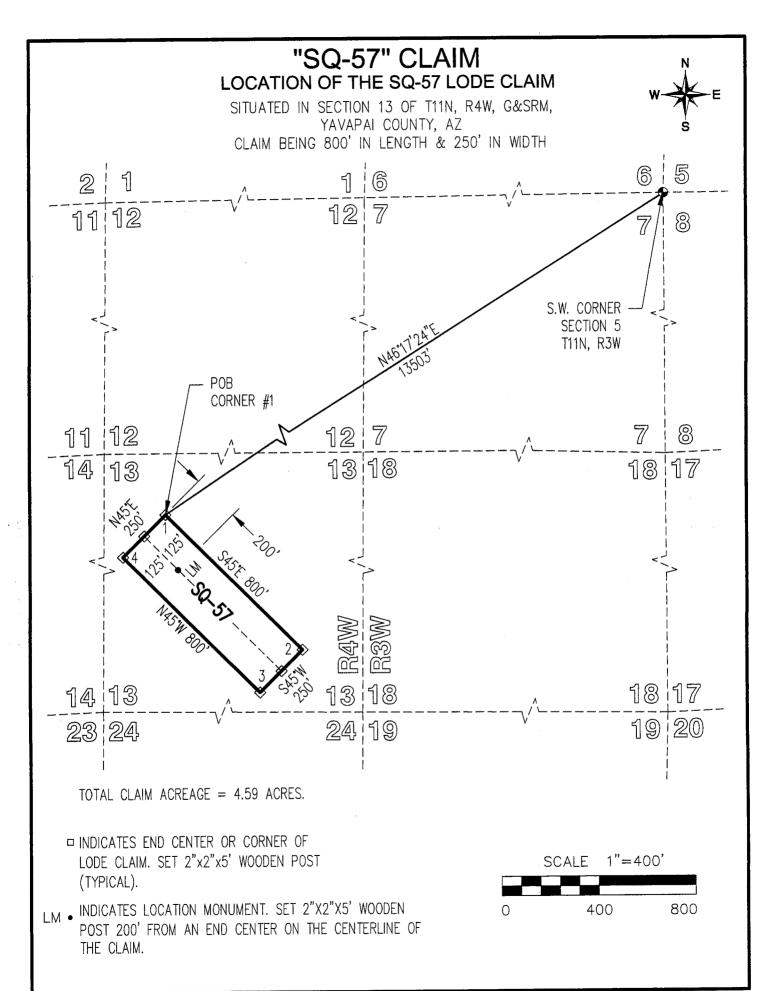

- □ INDICATES END CENTER OR CORNER OF LODE CLAIM. SET 2"x2"x5' WOODEN POST (TYPICAL).
- INDICATES LOCATION MONUMENT. SET 2"X2"X5" WOODEN POST 10' FROM AN END CENTER ON THE CENTERLINE OF THE CLAIM (TYPICAL).