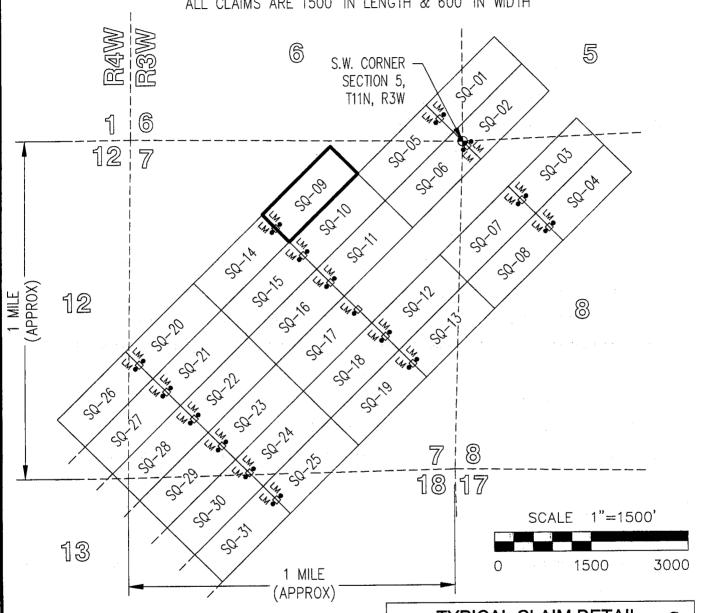

# "SQ-01" CLAIM LOCATION OF THE SQ-01 THROUGH SQ-44 LODE CLAIMS

SITUATED IN SECTIONS 5-8 & 18 OF T11N, R3W AND SECTIONS 12, 13 & 24 OF T11N, R4W, G&SRM, YAVAPAI COUNTY, AZ ALL CLAIMS ARE 1500' IN LENGTH & 600' IN WIDTH

- □ INDICATES END CENTER OR CORNER OF LODE CLAIM. SET 2"x2"x5' WOODEN POST (TYPICAL).
- INDICATES LOCATION MONUMENT. SET 2"X2"X5" WOODEN POST 10' FROM AN END CENTER ON THE CENTERLINE OF THE CLAIM (TYPICAL).