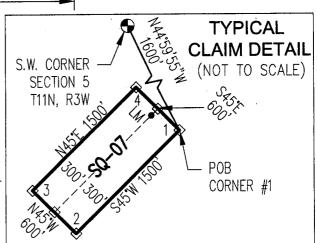

|                                                                             |                                   | 70            | $\equiv$      | <u> </u>         |
|-----------------------------------------------------------------------------|-----------------------------------|---------------|---------------|------------------|
| LOCATION NOTICE FOR LODE MINING CLAIM                                       |                                   | <u> </u>      |               |                  |
| ☐ Amendment BLM Serial #                                                    | BLM<br>Date                       |               | JA N          | S<br>S<br>S<br>S |
| NOTICE IS HEREBY GIVEN that theSQ-01                                        |                                   | NIX, ARIZONA  |               |                  |
| lode mining claim has been located                                          | Stamp                             |               | U             | 20               |
| by CARDERO COPPER (USA) Ltd. whose current mailing                          |                                   | \$            | <del>::</del> |                  |
| address is <u>c/o STEPHEN KEEHNER</u>                                       |                                   |               | ထ             |                  |
| PO Box 572 Yarnell AZ 85362                                                 |                                   |               | <u></u>       |                  |
| The general course of this claim isNORTH_45° EAST_                          | and it is situated i              | in <u>YAV</u> | APAI          |                  |
| County, Arizona. This claim is1500 feet in length and                       | 600 feet in                       | n width.      |               |                  |
| 20.66 Total Claim Acreage. This claim runs from the location mor            | nument on which t                 | this locat    | ion no        | tice             |
| is posted on the centerline of the claim approximately10 feet i             | n a <u>S45°W</u> dire             | ection to     | the _         | SOUTH            |
| end line and <u>1490</u> feet in a <u>N45°E</u> direction to the <u>NOR</u> | $\overline{	ext{TH}}$ end line. T | his claim     | is mai        | rked by six      |
| monuments, one at each corner and one at the center of each end line        | e of the claim.                   |               |               |                  |
| The location monument on which this notice is posted is situated within     | Section 6                         | _, Towns      | ship _        | 11_              |
| NORTH Range 3 WEST, Gila Salt River Base and Meridian, Ariz                 | zona and this clair               | m encom       | passe         | s portions       |
| of the following quarter section(s), section(s), Township(s) and Range(s    | s) <u>SW1/4 SE</u>                | CTION         | 5 &           |                  |
| SE1/4 SECTION 6, T11N-R3W.                                                  |                                   |               |               |                  |
| Gila Salt River Base and Meridian, Arizona.                                 |                                   |               |               |                  |
| The locality of this claim with reference to some natural object or perma   | anent monument a                  | and addit     | ional i       | nformation       |
| (if any) concerning its locality are as follows: FROM CORNER #1 (           |                                   |               |               |                  |
| THE S.W. CORNER OF SECTION 5, T11N-R3W BEARS                                | SOUTH 37°                         | 24'20'        | WES           | ST               |
| 1513 FEET. The above i                                                      | nformation is show                | wn on the     | e attac       | hed map.         |
| DATED AND POSTED on the ground this day of day of                           | ARY , 20 <u>17</u>                |               |               | ·                |
| □ LOCATOR(s) 🖾 AGENT                                                        |                                   |               |               |                  |
| Print Name(s) <u>Jody A. Stone</u> , RLS                                    |                                   |               |               |                  |
| Signature(s)                                                                |                                   |               |               |                  |
|                                                                             |                                   | . ,           |               | n MCF100         |
|                                                                             |                                   | j             | Kevise        | d July 2014      |