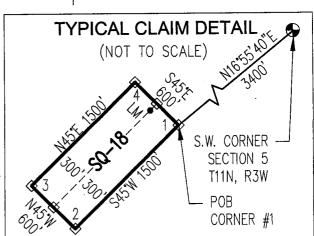

|                                                                             |                                   | 70            | $\equiv$      | <u> </u>         |
|-----------------------------------------------------------------------------|-----------------------------------|---------------|---------------|------------------|
| LOCATION NOTICE FOR LODE MINING CLAIM                                       |                                   | <u> </u>      |               |                  |
| ☐ Amendment BLM Serial #                                                    | BLM<br>Date                       |               | JA N          | S<br>S<br>S<br>S |
| NOTICE IS HEREBY GIVEN that theSQ-01                                        |                                   | NIX, ARIZONA  |               |                  |
| lode mining claim has been located                                          | Stamp                             |               | U             | 20               |
| by CARDERO COPPER (USA) Ltd. whose current mailing                          |                                   | \$            | <del>::</del> |                  |
| address is <u>c/o STEPHEN KEEHNER</u>                                       |                                   |               | ထ             |                  |
| PO Box 572 Yarnell AZ 85362                                                 |                                   |               | <u></u>       |                  |
| The general course of this claim isNORTH_45° EAST_                          | and it is situated i              | in <u>YAV</u> | APAI          |                  |
| County, Arizona. This claim is1500 feet in length and                       | 600 feet in                       | n width.      |               |                  |
| 20.66 Total Claim Acreage. This claim runs from the location mor            | nument on which t                 | this locat    | ion no        | tice             |
| is posted on the centerline of the claim approximately10 feet i             | n a <u>S45°W</u> dire             | ection to     | the _         | SOUTH            |
| end line and <u>1490</u> feet in a <u>N45°E</u> direction to the <u>NOR</u> | $\overline{	ext{TH}}$ end line. T | his claim     | is mai        | rked by six      |
| monuments, one at each corner and one at the center of each end line        | e of the claim.                   |               |               |                  |
| The location monument on which this notice is posted is situated within     | Section 6                         | _, Towns      | ship _        | 11_              |
| NORTH Range 3 WEST, Gila Salt River Base and Meridian, Ariz                 | zona and this clair               | m encom       | passe         | s portions       |
| of the following quarter section(s), section(s), Township(s) and Range(s    | s) <u>SW1/4 SE</u>                | CTION         | 5 &           |                  |
| SE1/4 SECTION 6, T11N-R3W.                                                  |                                   |               |               |                  |
| Gila Salt River Base and Meridian, Arizona.                                 |                                   |               |               |                  |
| The locality of this claim with reference to some natural object or perma   | anent monument a                  | and addit     | ional i       | nformation       |
| (if any) concerning its locality are as follows: FROM CORNER #1 (           |                                   |               |               |                  |
| THE S.W. CORNER OF SECTION 5, T11N-R3W BEARS                                | SOUTH 37°                         | 24'20'        | WES           | ST               |
| 1513 FEET. The above i                                                      | nformation is show                | wn on the     | e attac       | hed map.         |
| DATED AND POSTED on the ground this day of day of                           | ARY , 20 <u>17</u>                |               |               | ·                |
| □ LOCATOR(s) 🖾 AGENT                                                        |                                   |               |               |                  |
| Print Name(s) <u>Jody A. Stone</u> , RLS                                    |                                   |               |               |                  |
| Signature(s)                                                                |                                   |               |               |                  |
|                                                                             |                                   | . ,           |               | n MCF100         |
|                                                                             |                                   | j             | Kevise        | d July 2014      |