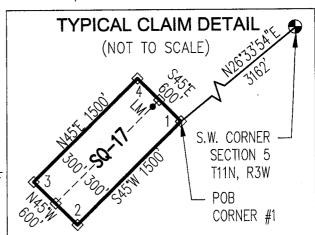

|                                                                             |                                   | 70            | $\equiv$      | <u> </u>         |
|-----------------------------------------------------------------------------|-----------------------------------|---------------|---------------|------------------|
| LOCATION NOTICE FOR LODE MINING CLAIM                                       |                                   | <u> </u>      |               |                  |
| ☐ Amendment BLM Serial #                                                    | BLM<br>Date                       |               | JA N          | S<br>S<br>S<br>S |
| NOTICE IS HEREBY GIVEN that theSQ-01                                        |                                   | NIX, ARIZONA  |               |                  |
| lode mining claim has been located                                          | Stamp                             |               | U             | 20               |
| by CARDERO COPPER (USA) Ltd. whose current mailing                          |                                   | \$            | <del>::</del> |                  |
| address is <u>c/o STEPHEN KEEHNER</u>                                       |                                   |               | ထ             |                  |
| PO Box 572 Yarnell AZ 85362                                                 |                                   |               | <u></u>       |                  |
| The general course of this claim isNORTH_45° EAST_                          | and it is situated i              | in <u>YAV</u> | APAI          |                  |
| County, Arizona. This claim is1500 feet in length and                       | 600 feet in                       | n width.      |               |                  |
| 20.66 Total Claim Acreage. This claim runs from the location mor            | nument on which t                 | this locat    | ion no        | tice             |
| is posted on the centerline of the claim approximately10 feet i             | n a <u>S45°W</u> dire             | ection to     | the _         | SOUTH            |
| end line and <u>1490</u> feet in a <u>N45°E</u> direction to the <u>NOR</u> | $\overline{	ext{TH}}$ end line. T | his claim     | is mai        | rked by six      |
| monuments, one at each corner and one at the center of each end line        | e of the claim.                   |               |               |                  |
| The location monument on which this notice is posted is situated within     | Section 6                         | _, Towns      | ship _        | 11_              |
| NORTH Range 3 WEST, Gila Salt River Base and Meridian, Ariz                 | zona and this clair               | m encom       | passe         | s portions       |
| of the following quarter section(s), section(s), Township(s) and Range(s    | s) <u>SW1/4 SE</u>                | CTION         | 5 &           |                  |
| SE1/4 SECTION 6, T11N-R3W.                                                  |                                   |               |               |                  |
| Gila Salt River Base and Meridian, Arizona.                                 |                                   |               |               |                  |
| The locality of this claim with reference to some natural object or perma   | anent monument a                  | and addit     | ional i       | nformation       |
| (if any) concerning its locality are as follows: FROM CORNER #1 (           |                                   |               |               |                  |
| THE S.W. CORNER OF SECTION 5, T11N-R3W BEARS                                | SOUTH 37°                         | 24'20'        | WES           | ST               |
| 1513 FEET. The above i                                                      | nformation is show                | wn on the     | e attac       | hed map.         |
| DATED AND POSTED on the ground this day of day of                           | ARY , 20 <u>17</u>                |               |               | ·                |
| □ LOCATOR(s) 🖾 AGENT                                                        |                                   |               |               |                  |
| Print Name(s) <u>Jody A. Stone</u> , RLS                                    |                                   |               |               |                  |
| Signature(s)                                                                |                                   |               |               |                  |
|                                                                             |                                   | . ,           |               | n MCF100         |
|                                                                             |                                   | j             | Kevise        | d July 2014      |