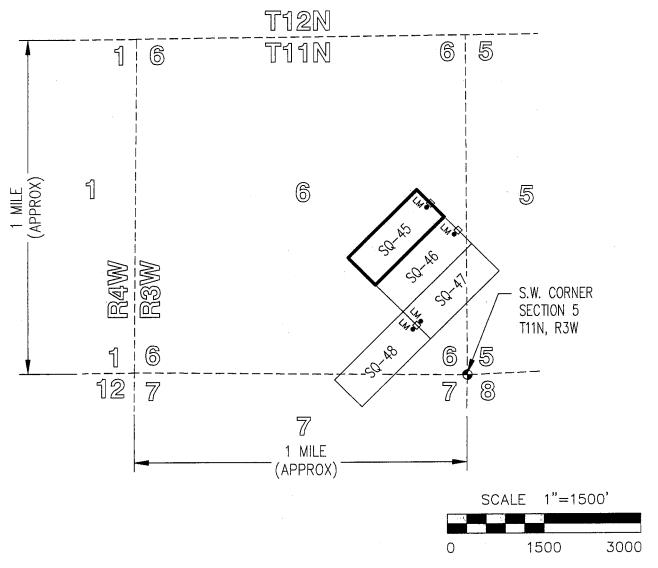

# "SQ-01" CLAIM LOCATION OF THE SQ-01 THROUGH SQ-44 LODE CLAIMS

SITUATED IN SECTIONS 5-8 & 18 OF T11N, R3W AND SECTIONS 12, 13 & 24 OF T11N, R4W, G&SRM, YAVAPAI COUNTY, AZ ALL CLAIMS ARE 1500' IN LENGTH & 600' IN WIDTH

- □ INDICATES END CENTER OR CORNER OF LODE CLAIM. SET 2"x2"x5' WOODEN POST (TYPICAL).
- INDICATES LOCATION MONUMENT. SET 2"X2"X5" WOODEN POST 10' FROM AN END CENTER ON THE CENTERLINE OF THE CLAIM (TYPICAL).