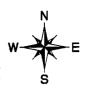

# "SQ-01" CLAIM LOCATION OF THE SQ-01 THROUGH SQ-44 LODE CLAIMS

SITUATED IN SECTIONS 5-8 & 18 OF T11N, R3W AND SECTIONS 12, 13 & 24 OF T11N, R4W, G&SRM, YAVAPAI COUNTY, AZ ALL CLAIMS ARE 1500' IN LENGTH & 600' IN WIDTH

- □ INDICATES END CENTER OR CORNER OF LODE CLAIM. SET 2"x2"x5' WOODEN POST (TYPICAL).
- INDICATES LOCATION MONUMENT. SET 2"X2"X5" WOODEN POST 10' FROM AN END CENTER ON THE CENTERLINE OF THE CLAIM (TYPICAL).