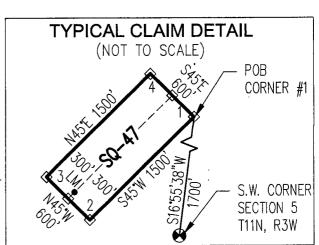

|                                                                             |                                   | 70            | $\equiv$      | <u> </u>         |
|-----------------------------------------------------------------------------|-----------------------------------|---------------|---------------|------------------|
| LOCATION NOTICE FOR LODE MINING CLAIM                                       |                                   | <u> </u>      |               |                  |
| ☐ Amendment BLM Serial #                                                    | BLM<br>Date                       |               | JA N          | S<br>S<br>S<br>S |
| NOTICE IS HEREBY GIVEN that theSQ-01                                        |                                   | NIX, ARIZONA  |               |                  |
| lode mining claim has been located                                          | Stamp                             |               | U             | 20               |
| by CARDERO COPPER (USA) Ltd. whose current mailing                          |                                   | \$            | <del>::</del> |                  |
| address is <u>c/o STEPHEN KEEHNER</u>                                       |                                   |               | ထ             |                  |
| PO Box 572 Yarnell AZ 85362                                                 |                                   |               | <u></u>       |                  |
| The general course of this claim isNORTH_45° EAST_                          | and it is situated i              | in <u>YAV</u> | APAI          |                  |
| County, Arizona. This claim is1500 feet in length and                       | 600 feet in                       | n width.      |               |                  |
| 20.66 Total Claim Acreage. This claim runs from the location mor            | nument on which t                 | this locat    | ion no        | tice             |
| is posted on the centerline of the claim approximately10 feet i             | n a <u>S45°W</u> dire             | ection to     | the _         | SOUTH            |
| end line and <u>1490</u> feet in a <u>N45°E</u> direction to the <u>NOR</u> | $\overline{	ext{TH}}$ end line. T | his claim     | is mai        | rked by six      |
| monuments, one at each corner and one at the center of each end line        | e of the claim.                   |               |               |                  |
| The location monument on which this notice is posted is situated within     | Section 6                         | _, Towns      | ship _        | 11_              |
| NORTH Range 3 WEST, Gila Salt River Base and Meridian, Ariz                 | zona and this clair               | m encom       | passe         | s portions       |
| of the following quarter section(s), section(s), Township(s) and Range(s    | s) <u>SW1/4 SE</u>                | CTION         | 5 &           |                  |
| SE1/4 SECTION 6, T11N-R3W.                                                  |                                   |               |               |                  |
| Gila Salt River Base and Meridian, Arizona.                                 |                                   |               |               |                  |
| The locality of this claim with reference to some natural object or perma   | anent monument a                  | and addit     | ional i       | nformation       |
| (if any) concerning its locality are as follows: FROM CORNER #1 (           |                                   |               |               |                  |
| THE S.W. CORNER OF SECTION 5, T11N-R3W BEARS                                | SOUTH 37°                         | 24'20'        | WES           | ST               |
| 1513 FEET. The above i                                                      | nformation is show                | wn on the     | e attac       | hed map.         |
| DATED AND POSTED on the ground this day of day of                           | ARY , 20 <u>17</u>                |               |               | ·                |
| □ LOCATOR(s) 🖾 AGENT                                                        |                                   |               |               |                  |
| Print Name(s) <u>Jody A. Stone</u> , RLS                                    |                                   |               |               |                  |
| Signature(s)                                                                |                                   |               |               |                  |
|                                                                             |                                   | . ,           |               | n MCF100         |
|                                                                             |                                   | j             | Kevise        | d July 2014      |