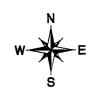

# "SQ-01" CLAIM LOCATION OF THE SQ-01 THROUGH SQ-44 LODE CLAIMS

SITUATED IN SECTIONS 5-8 & 18 OF T11N, R3W AND SECTIONS 12, 13 & 24 OF T11N, R4W, G&SRM, YAVAPAI COUNTY, AZ ALL CLAIMS ARE 1500' IN LENGTH & 600' IN WIDTH

- □ INDICATES END CENTER OR CORNER OF LODE CLAIM. SET 2"x2"x5' WOODEN POST (TYPICAL).
- INDICATES LOCATION MONUMENT. SET 2"X2"X5" WOODEN POST 10' FROM AN END CENTER ON THE CENTERLINE OF THE CLAIM (TYPICAL).