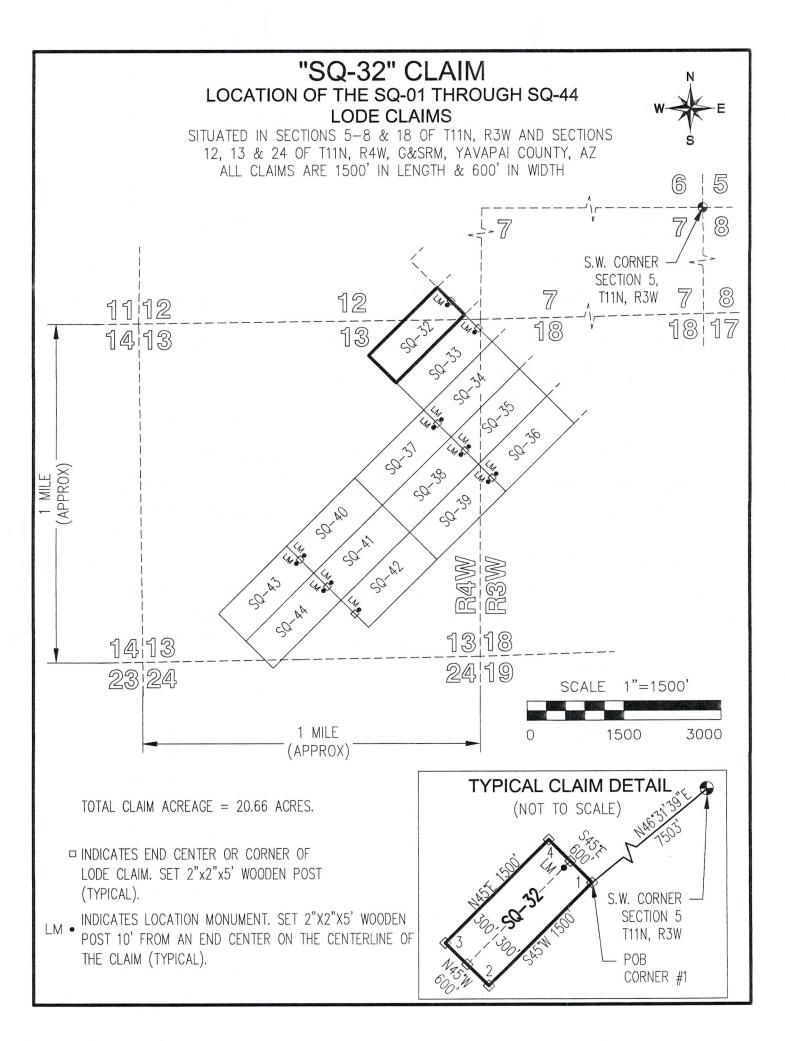

# "SQ-01" CLAIM LOCATION OF THE SQ-01 THROUGH SQ-44 LODE CLAIMS

SITUATED IN SECTIONS 5-8 & 18 OF T11N, R3W AND SECTIONS 12, 13 & 24 OF T11N, R4W, G&SRM, YAVAPAI COUNTY, AZ ALL CLAIMS ARE 1500' IN LENGTH & 600' IN WIDTH

- □ INDICATES END CENTER OR CORNER OF LODE CLAIM. SET 2"x2"x5' WOODEN POST (TYPICAL).
- INDICATES LOCATION MONUMENT. SET 2"X2"X5" WOODEN POST 10' FROM AN END CENTER ON THE CENTERLINE OF THE CLAIM (TYPICAL).